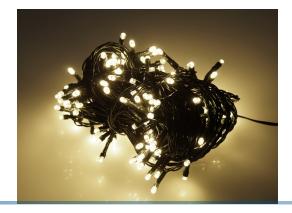

## LED Light Chain with a Warm White Light - 23OV

230V LED light chain for indoor and outdoor. With 180 LEDs - 14M or 240 - 24M LEDs.

matronics

Buy online at www.matronics.eu/622020

LED light chain for indoor and outdoor use. With 180 or 240 LEDs which provide a beautiful warm white light.

The many 5mm LEDs have special side-emitting lenses, which provide light both forward and sideways, giving them a glow like incandescent bulbs.

The light chain connects to 230V via the included transformer. The light chain has a dark green cable.