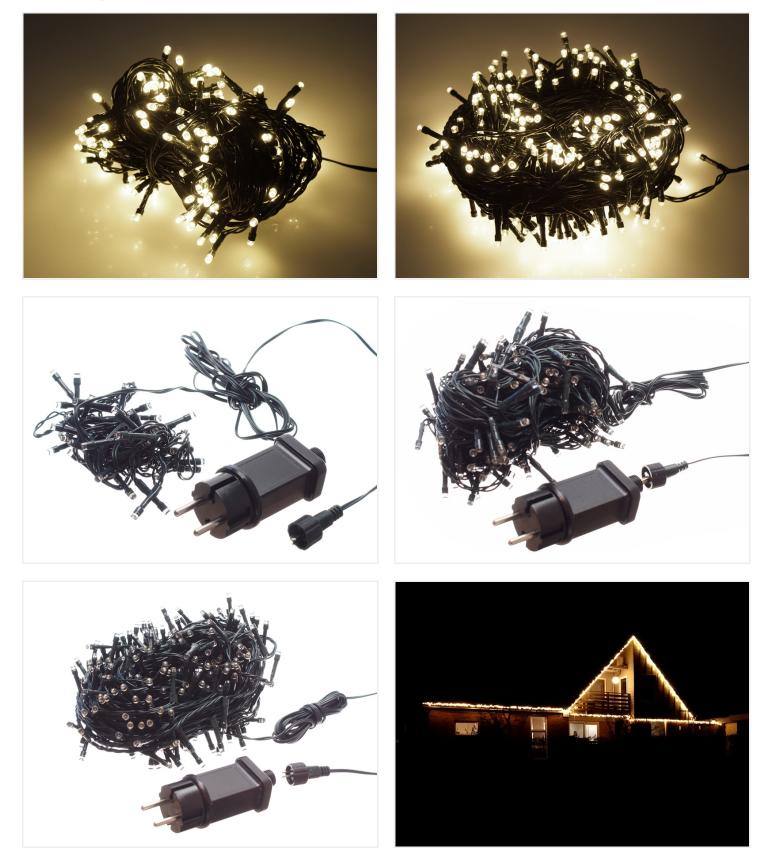

## LED Light Chain with a Warm White Light - 23OV

230V LED light chain for indoor and outdoor. With 180 LEDs - 14M or 240 - 24M LEDs.

matronics

Buy online at www.matronics.eu/622020

LED light chain for indoor and outdoor use. With 180 or 240 LEDs which provide a beautiful warm white light.

The length of the chains pertains to the section where the lights are mounted. For the model with 180 LEDs, they are distributed over 14 meters. Additionally, the connection cable is 5 meters, resulting in a total of 19 meters.

The many 5mm LEDs have special side-emitting lenses, which provide light both forward and sideways, giving them a glow like incandescent bulbs.

The light chain connects to 230V via the included transformer. The light chain has a dark green cable.

## 180 LEDs - 14M

SKU 622020 Chain length: 14 meter Total length: 19 meter LEDs: 180 LED distance: 7,8 cm Transformer: IP 44 LED: 5mm

SKU 622021 Chain length: 24 meter Total length: 5 meter LEDs: 240 LED distance: 10cm Transformer: IP 44 LED: 5mm

## Product pictures