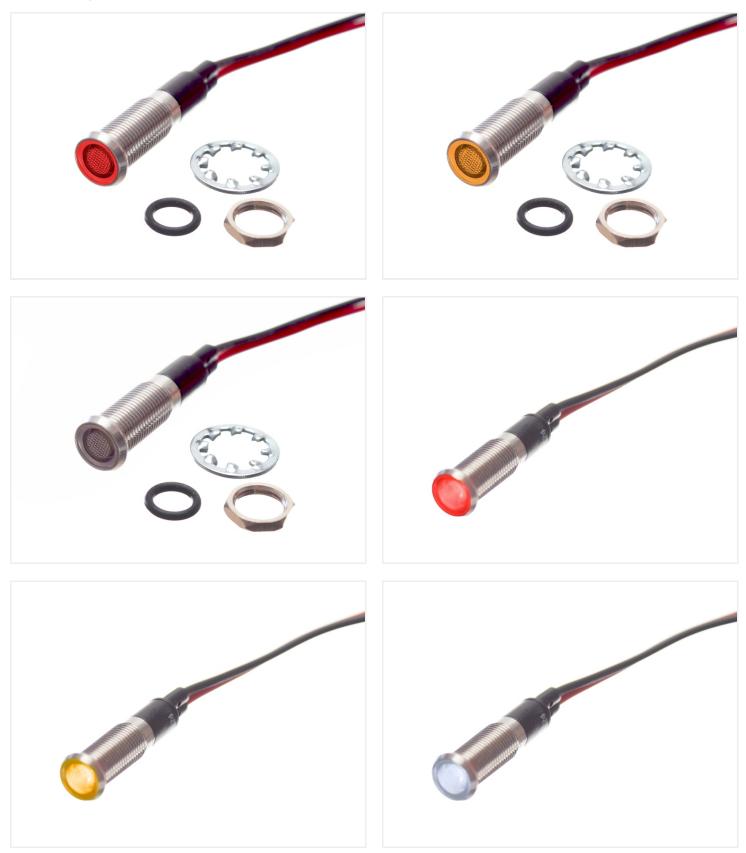

## Stainless IP67 LED Indikator

LED indicator for 12V or 24V that can be used as indicator for outdoor use. The housing is A4 stainless steel and it is completely waterproof on the front.

LED lamps for 12V or 24V that can be used as indicators for outdoor use. The special lens in the front give you a larger light-surface that ensures that it can be seen over distance as well.

The housing is A4 stainless steel and it is completely waterproof. A2 stainless nut is included. The head has a diameter of 9,8mm and it must be mounted in a 8mm hole. There is a 15mm thread for mounting it, as well as a 1 meter cable.

A lock-nut is included and also a gasket for making a water-proof panelmount.

Their consumption is 0,4W