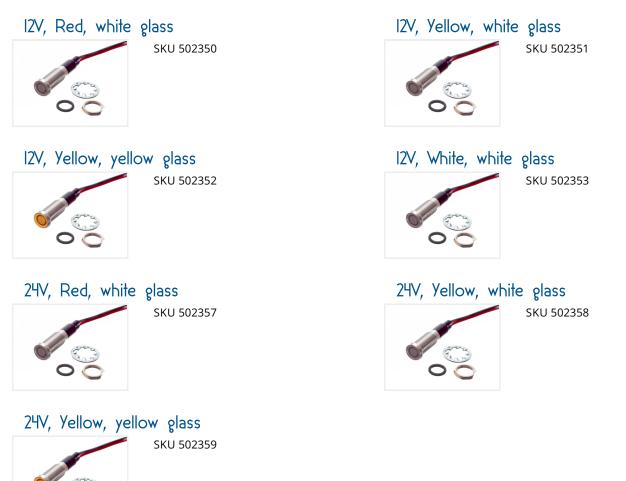

## Stainless IP67 LED Indikator

LED indicator for 12V or 24V that can be used as indicator for outdoor use. The housing is A4 stainless steel and it is completely waterproof on the front.

LED lamps for 12V or 24V that can be used as indicators for outdoor use. The special lens in the front give you a larger light-surface that ensures that it can be seen over distance as well.

The housing is A4 stainless steel and it is completely waterproof. A2 stainless nut is included. The head has a diameter of 9,8mm and it must be mounted in a 8mm hole. There is a 15mm thread for mounting it, as well as a 1 meter cable.

A lock-nut is included and also a gasket for making a water-proof panelmount.

Their consumption is 0,4W

#### Specifications

Material Stainless A4, (A2 nut) Cable 1 meter