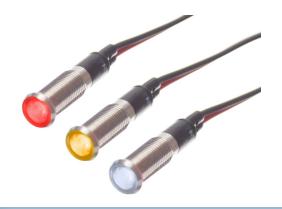

## Stainless IP67 LED Indikator

LED indicator for 12V or 24V that can be used as indicator for outdoor use. The housing is A4 stainless steel and it is completely waterproof on the front.

LED lamps for 12V or 24V that can be used as indicators for outdoor use. The special lens in the front give you a larger light-surface that ensures that it can be seen over distance as well.

The housing is A4 stainless steel and it is completely waterproof. A2 stainless nut is included. The head has a diameter of 9,8mm and it must be mounted in a 8mm hole. There is a 15mm thread for mounting it, as well as a 1 meter cable.