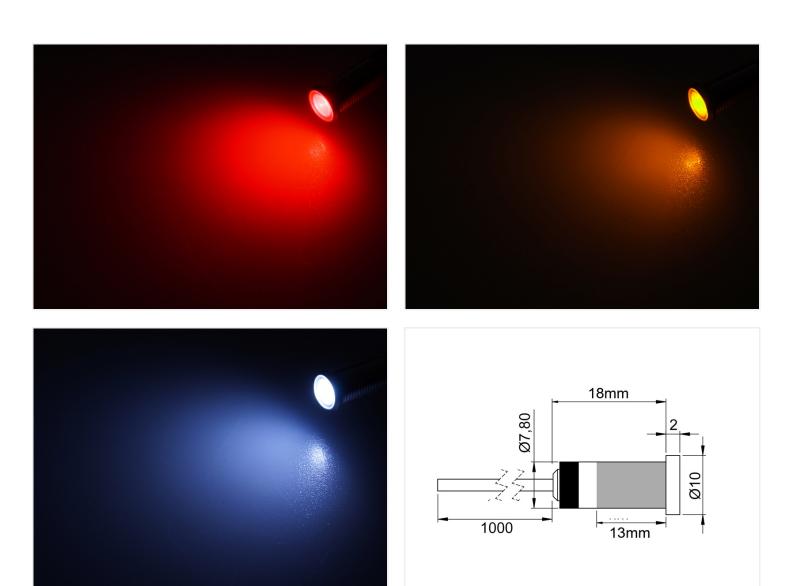

## Stainless IP67 LED Indikator

LED indicator for 12V or 24V that can be used as indicator for outdoor use. The housing is A4 stainless steel and it is completely waterproof on the front.

LED lamps for 12V or 24V that can be used as indicators for outdoor use. The special lens in the front give you a larger light-surface that ensures that it can be seen over distance as well.

The housing is A4 stainless steel and it is completely waterproof. A2 stainless nut is included. The head has a diameter of 9,8mm and it must be mounted in a 8mm hole. There is a 15mm thread for mounting it, as well as a 1 meter cable.

#### Specifications

Material Stainless A4, (A2 nut) Cable 1 meter