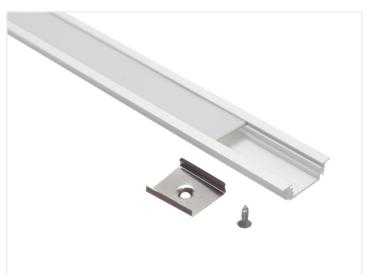

## Topmet Groove I4 LED profil

Nice aluminum-profile for LED stripes. The profile is for mounting on a wall, ceiling or floor. A front and accessories are included.

A nice aluminum-profile for LED stripes. The profile is for mounting on a wall, ceiling or floor, but also in furnitures.

A milk-white plastic-front, plastic ends and mounting clips are included. For the 1 metre profile - 2 clips are included and for the 2 metres profile - 4 clips are included.

The profile is mounted in a 22mm wide slit, where after the profile only has a height of 1mm. You can fasten it with the clips.