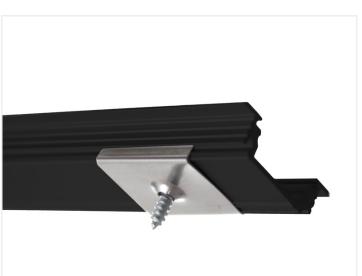

A milk-white plastic-front, plastic ends and mounting clips are included. For the 1 metre profile - 2 clips are included and for the 2 metres profile - 4 clips are included.

The profile is mounted in a 22mm wide slit, where after the profile only has a height of 1mm. You can fasten it with the clips.