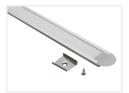

## Topmet Groove I4 LED profil

Nice aluminum-profile for LED stripes. The profile is for mounting on a wall, ceiling or floor. A front and accessories are included.

A nice aluminum-profile for LED stripes. The profile is for mounting on a wall, ceiling or floor, but also in furnitures.

A milk-white plastic-front, plastic ends and mounting clips are included. For the 1 metre profile - 2 clips are included and for the 2 metres profile - 4 clips are included.

The profile is mounted in a 22mm wide slit, where after the profile only has a height of 1mm. You can fasten it with the clips.