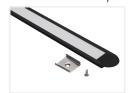

## Topmet Groove I4 LED profil

Nice aluminum-profile for LED stripes. The profile is for mounting on a wall, ceiling or floor. A front and accessories are included.

A nice aluminum-profile for LED stripes. The profile is for mounting on a wall, ceiling or floor, but also in furnitures.

A milk-white plastic-front, plastic ends and mounting clips are included. For the 1 metre profile - 2 clips are included and for the 2 metres profile - 4 clips are included.

The profile is mounted in a 22mm wide slit, where after the profile only has a height of 1mm. You can fasten it with the clips.

#### Black with frosted front, I meter

SKU 133011F

SKU 133002