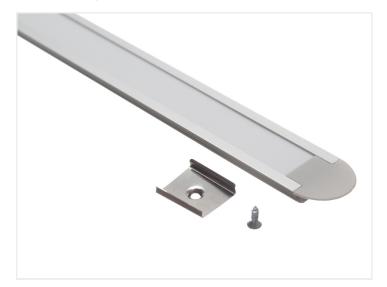

## Topmet Groove I4 LED profil

Nice aluminum-profile for LED stripes. The profile is for mounting on a wall, ceiling or floor. A front and accessories are included.

A nice aluminum-profile for LED stripes. The profile is for mounting on a wall, ceiling or floor, but also in furnitures.

A milk-white plastic-front, plastic ends and mounting clips are included. For the 1 metre profile - 2 clips are included and for the 2 metres profile - 4 clips are included.

The profile is mounted in a 22mm wide slit, where after the profile only has a height of 1mm. You can fasten it with the clips.

#### Anodized with frosted front, I metre

SKU 133001F