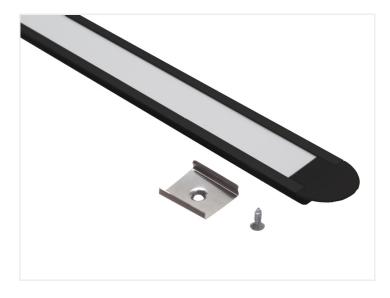

A milk-white plastic-front, plastic ends and mounting clips are included. For the 1 metre profile - 2 clips are included and for the 2 metres profile - 4 clips are included.

The profile is mounted in a 22mm wide slit, where after the profile only has a height of 1mm. You can fasten it with the clips.

#### Black with frosted front, I meter

SKU 133011F

SKU 133002

## Black with frosted front, 2 meter

SKU 133012F

Black with white front, I meter

SKU 133011

White with white front, I meter

SKU 133021F