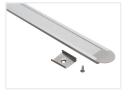

## Topmet Groove I4 LED profil

Nice aluminum-profile for LED stripes. The profile is for mounting on a wall, ceiling or floor. A front and accessories are included.

A nice aluminum-profile for LED stripes. The profile is for mounting on a wall, ceiling or floor, but also in furnitures.

A milk-white plastic-front, plastic ends and mounting clips are included. For the 1 metre profile - 2 clips are included and for the 2 metres profile - 4 clips are included.

The profile is mounted in a 22mm wide slit, where after the profile only has a height of 1mm. You can fasten it with the clips.

#### Anodized with frosted front, I metre

SKU 133001F