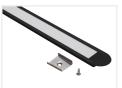

#### Black with frosted front, I meter

SKU 133011F

SKU 133002

## Black with frosted front, 2 meter

SKU 133012F

Black with white front, I meter

SKU 133011

White with white front, I meter

SKU 133021F