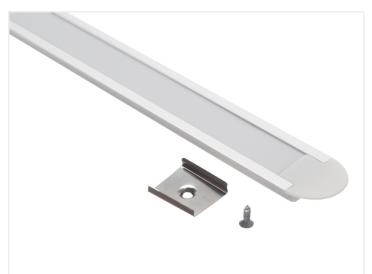

## Topmet Groove I4 LED profil

Nice aluminum-profile for LED stripes. The profile is for mounting on a wall, ceiling or floor. A front and accessories are included.

A nice aluminum-profile for LED stripes. The profile is for mounting on a wall, ceiling or floor, but also in furnitures.

A milk-white plastic-front, plastic ends and mounting clips are included. For the 1 metre profile - 2 clips are included and for the 2 metres profile - 4 clips are included.

The profile is mounted in a 22mm wide slit, where after the profile only has a height of 1mm. You can fasten it with the clips.