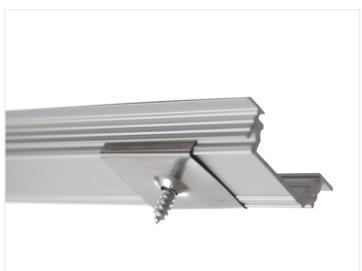

A milk-white plastic-front, plastic ends and mounting clips are included. For the 1 metre profile - 2 clips are included and for the 2 metres profile - 4 clips are included.

The profile is mounted in a 22mm wide slit, where after the profile only has a height of 1mm. You can fasten it with the clips.