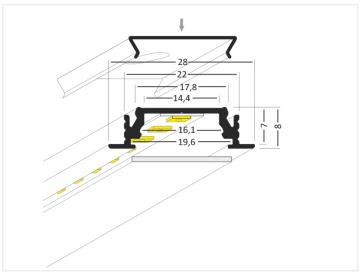

A milk-white plastic-front, plastic ends and mounting clips are included. For the 1 metre profile - 2 clips are included and for the 2 metres profile - 4 clips are included.

The profile is mounted in a 22mm wide slit, where after the profile only has a height of 1mm. You can fasten it with the clips.