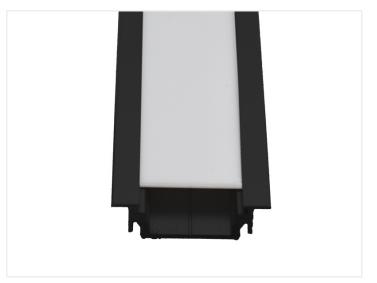

## Topmet Groove I4 LED profil

Nice aluminum-profile for LED stripes. The profile is for mounting on a wall, ceiling or floor. A front and accessories are included.

A nice aluminum-profile for LED stripes. The profile is for mounting on a wall, ceiling or floor, but also in furnitures.

A milk-white plastic-front, plastic ends and mounting clips are included. For the 1 metre profile - 2 clips are included and for the 2 metres profile - 4 clips are included.

The profile is mounted in a 22mm wide slit, where after the profile only has a height of 1mm. You can fasten it with the clips.