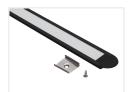

#### Black with frosted front, I meter

SKU 133011F

SKU 133002

## Black with frosted front, 2 meter

SKU 133012F

Black with white front, I meter

SKU 133011

White with white front, I meter

SKU 133021F