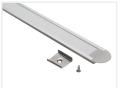

## Topmet Groove I4 LED profil

Nice aluminum-profile for LED stripes. The profile is for mounting on a wall, ceiling or floor. A front and accessories are included.

A nice aluminum-profile for LED stripes. The profile is for mounting on a wall, ceiling or floor, but also in furnitures.

A milk-white plastic-front, plastic ends and mounting clips are included. For the 1 metre profile - 2 clips are included and for the 2 metres profile - 4 clips are included.

The profile is mounted in a 22mm wide slit, where after the profile only has a height of 1mm. You can fasten it with the clips.