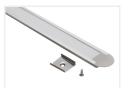

## Topmet Groove I4 LED profil

Nice aluminum-profile for LED stripes. The profile is for mounting on a wall, ceiling or floor. A front and accessories are included.

A nice aluminum-profile for LED stripes. The profile is for mounting on a wall, ceiling or floor, but also in furnitures.

A milk-white plastic-front, plastic ends and mounting clips are included. For the 1 metre profile - 2 clips are included and for the 2 metres profile - 4 clips are included.

The profile is mounted in a 22mm wide slit, where after the profile only has a height of 1mm. You can fasten it with the clips.