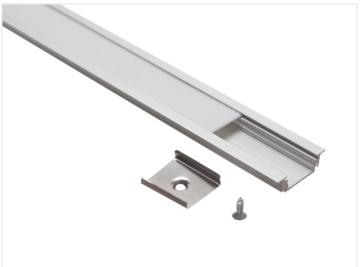

## Topmet Groove I4 LED profil

Nice aluminum-profile for LED stripes. The profile is for mounting on a wall, ceiling or floor. A front and accessories are included.

A nice aluminum-profile for LED stripes. The profile is for mounting on a wall, ceiling or floor, but also in furnitures.

A milk-white plastic-front, plastic ends and mounting clips are included. For the 1 metre profile - 2 clips are included and for the 2 metres profile - 4 clips are included.

The profile is mounted in a 22mm wide slit, where after the profile only has a height of 1mm. You can fasten it with the clips.