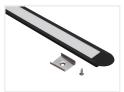

## Topmet Groove I4 LED profil

Nice aluminum-profile for LED stripes. The profile is for mounting on a wall, ceiling or floor. A front and accessories are included.

A nice aluminum-profile for LED stripes. The profile is for mounting on a wall, ceiling or floor, but also in furnitures.

A milk-white plastic-front, plastic ends and mounting clips are included. For the 1 metre profile - 2 clips are included and for the 2 metres profile - 4 clips are included.

The profile is mounted in a 22mm wide slit, where after the profile only has a height of 1mm. You can fasten it with the clips.

#### Black with white front, 2 meter

SKU 133012