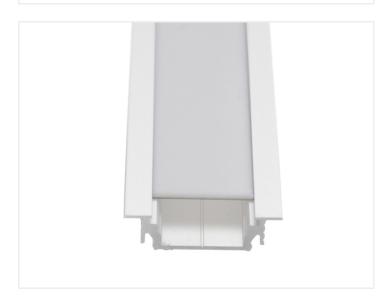

## Topmet Groove I4 LED profil

Nice aluminum-profile for LED stripes. The profile is for mounting on a wall, ceiling or floor. A front and accessories are included.

A nice aluminum-profile for LED stripes. The profile is for mounting on a wall, ceiling or floor, but also in furnitures.

A milk-white plastic-front, plastic ends and mounting clips are included. For the 1 metre profile - 2 clips are included and for the 2 metres profile - 4 clips are included.

The profile is mounted in a 22mm wide slit, where after the profile only has a height of 1mm. You can fasten it with the clips.