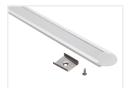

#### Anodized with frosted front, I metre

SKU 133001F

#### Anodized with white front, I metre

SKU 133001