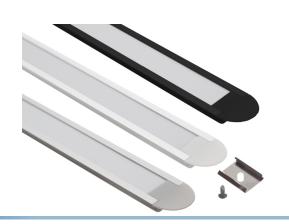

## Topmet Groove I4 LED profil

Nice aluminum-profile for LED stripes. The profile is for mounting on a wall, ceiling or floor. A front and accessories are included.

A nice aluminum-profile for LED stripes. The profile is for mounting on a wall, ceiling or floor, but also in furnitures.

A milk-white plastic-front, plastic ends and mounting clips are included. For the 1 metre profile - 2 clips are included and for the 2 metres profile - 4 clips are included.

The profile is mounted in a 22mm wide slit, where after the profile only has a height of 1mm. You can fasten it with the clips.