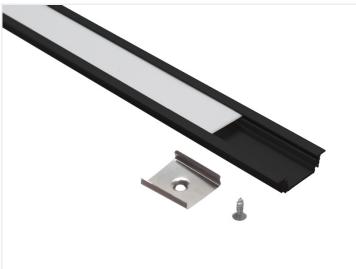

A milk-white plastic-front, plastic ends and mounting clips are included. For the 1 metre profile - 2 clips are included and for the 2 metres profile - 4 clips are included.

The profile is mounted in a 22mm wide slit, where after the profile only has a height of 1mm. You can fasten it with the clips.

#### Black with frosted front, I meter

SKU 133011F

SKU 133002

## Black with frosted front, 2 meter

SKU 133012F

Black with white front, I meter

SKU 133011

White with white front, I meter

SKU 133021F