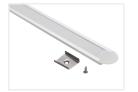

# Anodized frosted front, 2 metres

SKU 133002F

#### Anodized frosted front, 3 metres

Anodized with white front, 2 metres

SKU 133003F