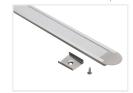

## Topmet Groove I4 LED profil

Nice aluminum-profile for LED stripes. The profile is for mounting on a wall, ceiling or floor. A front and accessories are included.

A nice aluminum-profile for LED stripes. The profile is for mounting on a wall, ceiling or floor, but also in furnitures.

A milk-white plastic-front, plastic ends and mounting clips are included. For the 1 metre profile - 2 clips are included and for the 2 metres profile - 4 clips are included.

The profile is mounted in a 22mm wide slit, where after the profile only has a height of 1mm. You can fasten it with the clips.

#### Anodized with white front, I metre

SKU 133001