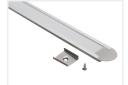

# Anodized frosted front, 2 metres

SKU 133002F

#### Anodized frosted front, 3 metres

Anodized with white front, 2 metres

SKU 133003F