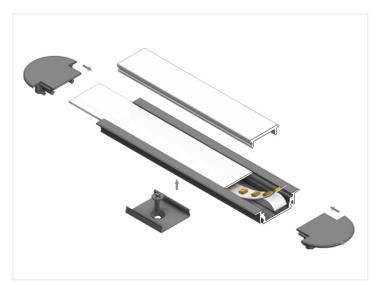

## Topmet Groove I4 LED profil

Nice aluminum-profile for LED stripes. The profile is for mounting on a wall, ceiling or floor. A front and accessories are included.

A nice aluminum-profile for LED stripes. The profile is for mounting on a wall, ceiling or floor, but also in furnitures.

A milk-white plastic-front, plastic ends and mounting clips are included. For the 1 metre profile - 2 clips are included and for the 2 metres profile - 4 clips are included.

The profile is mounted in a 22mm wide slit, where after the profile only has a height of 1mm. You can fasten it with the clips.