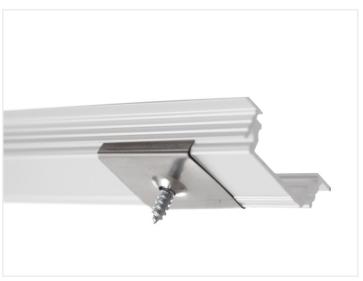

A milk-white plastic-front, plastic ends and mounting clips are included. For the 1 metre profile - 2 clips are included and for the 2 metres profile - 4 clips are included.

The profile is mounted in a 22mm wide slit, where after the profile only has a height of 1mm. You can fasten it with the clips.