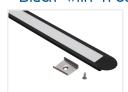

## Topmet Groove I4 LED profil

Nice aluminum-profile for LED stripes. The profile is for mounting on a wall, ceiling or floor. A front and accessories are included.

A nice aluminum-profile for LED stripes. The profile is for mounting on a wall, ceiling or floor, but also in furnitures.

A milk-white plastic-front, plastic ends and mounting clips are included. For the 1 metre profile - 2 clips are included and for the 2 metres profile - 4 clips are included.

The profile is mounted in a 22mm wide slit, where after the profile only has a height of 1mm. You can fasten it with the clips.

#### Black with frosted front, I meter

SKU 133011F

SKU 133002