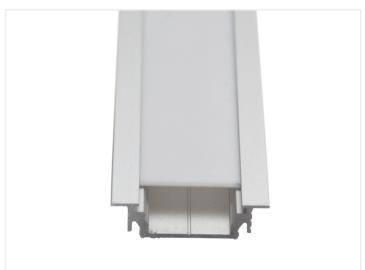

## Topmet Groove I4 LED profil

Nice aluminum-profile for LED stripes. The profile is for mounting on a wall, ceiling or floor. A front and accessories are included.

A nice aluminum-profile for LED stripes. The profile is for mounting on a wall, ceiling or floor, but also in furnitures.

A milk-white plastic-front, plastic ends and mounting clips are included. For the 1 metre profile - 2 clips are included and for the 2 metres profile - 4 clips are included.

The profile is mounted in a 22mm wide slit, where after the profile only has a height of 1mm. You can fasten it with the clips.