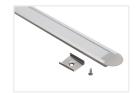

## Topmet Groove I4 LED profil

Nice aluminum-profile for LED stripes. The profile is for mounting on a wall, ceiling or floor. A front and accessories are included.

A nice aluminum-profile for LED stripes. The profile is for mounting on a wall, ceiling or floor, but also in furnitures.

A milk-white plastic-front, plastic ends and mounting clips are included. For the 1 metre profile - 2 clips are included and for the 2 metres profile - 4 clips are included.

The profile is mounted in a 22mm wide slit, where after the profile only has a height of 1mm. You can fasten it with the clips.

#### Anodized with white front, I metre

SKU 133001