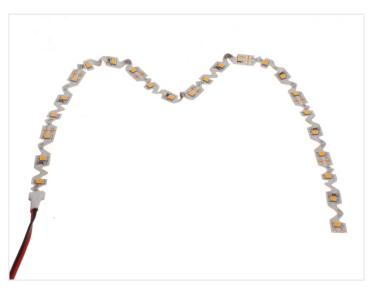

### Zig Zag LED Stripe - I2V - 50cm

A smart LED stripe that can be bended / zig-zagged in angles up to 90 degrees. It is perfect for lighting around edges and corners.

Normal LED stripes can be bended, but these new LED stripes can also be twisted / zig-zagged up to 90 degree angle. This gives you completely new possibilities in regards to backlighting of edges and corners.

The Zig-zag stripes are an obvious choice for background-lighting of logos, graphics and signs, where there are round and irregular shapes.

There is a double-adhesive tape on the back of the stripe, which makes it easy to mount. We recommend extra glue where you bend the stripe, so you will secure it properly.