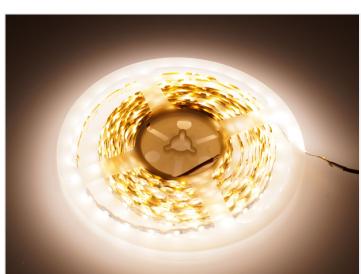

#### Cool white

SKU 609161 Voltage: DC12V Watt / m: 10.0 Watt LEDs / meter: 60

Color temperatur: 6000 Kelvin