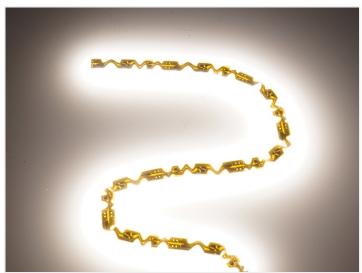

### Zig Zag LED Stripe - I2V - 50cm

A smart LED stripe that can be bended / zig-zagged in angles up to 90 degrees. It is perfect for lighting around edges and corners.

Normal LED stripes can be bended, but these new LED stripes can also be twisted / zig-zagged up to 90 degree angle. This gives you completely new possibilities in regards to backlighting of edges and corners.

The Zig-zag stripes are an obvious choice for background-lighting of logos, graphics and signs, where there are round and irregular shapes.

There is a double-adhesive tape on the back of the stripe, which makes it easy to mount. We recommend extra glue where you bend the stripe, so you will secure it properly.