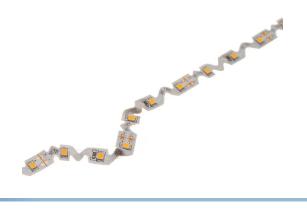

### Zig Zag LED Stripe - I2V - 50cm

A smart LED stripe that can be bended / zig-zagged in angles up to 90 degrees. It is perfect for lighting around edges and corners.

Normal LED stripes can be bended, but these new LED stripes can also be twisted / zig-zagged up to 90 degree angle. This gives you completely new possibilities in regards to backlighting of edges and corners.

The Zig-zag stripes are an obvious choice for background-lighting of logos, graphics and signs, where there are round and irregular shapes.

There is a double-adhesive tape on the back of the stripe, which makes it easy to mount. We recommend extra glue where you bend the stripe, so you will secure it properly.