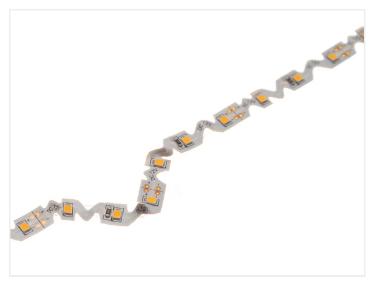

### Zig Zag LED Stripe - I2V - 50cm

A smart LED stripe that can be bended / zig-zagged in angles up to 90 degrees. It is perfect for lighting around edges and corners.

Normal LED stripes can be bended, but these new LED stripes can also be twisted / zig-zagged up to 90 degree angle. This gives you completely new possibilities in regards to backlighting of edges and corners.

The Zig-zag stripes are an obvious choice for background-lighting of logos, graphics and signs, where there are round and irregular shapes.

There is a double-adhesive tape on the back of the stripe, which makes it easy to mount. We recommend extra glue where you bend the stripe, so you will secure it properly.