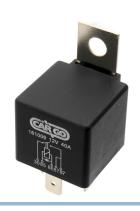

## Universal intermediate relay- 480W (SPST - NO)

A simple relay with one pole/switch that is closed when the relay is powered. It can be used for turning on lights etc.

A simple relay with one pole/switch that is closed when the relay is powered. It can be used for turning on lights etc.

The technical name for such a relay is SPST - NO (Single pole, single throw, normally open). The 12V models are with or without a bracket.