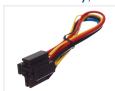

## Socket

A plastic socket / base / connector for 4 and 5 pin relays. There is a 20cm wire on the base, making it easy to connect.