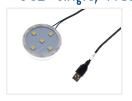

A flat LED lamp with a cigar-plug (do <u>not</u> cut), USB or straight wire for lighting up your Poppy air fresheners. 5 powerful LEDs make the poppy-lamp glow with a nice even light.

There is a 90cm wire on the lamp - THE USB/CIGAR PLUG MUST NOT BE REMOVED / CUT!!! There is a voltage regulator in the cigar plug that cannot be omitted. Additionally, we also have USB plug for direct connection.