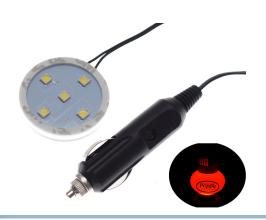

### Poppy LED Lamp, 12 - 24V

A flat LED lamp for lighting up your Poppy air fresheners. 5 powerful LEDs make the poppy-lamp glow with a nice even light. Red, white, green, blue, orange and RGB. With cigar-plug or USB.

A flat LED lamp with a cigar-plug (do <u>not</u> cut), USB or straight wire for lighting up your Poppy air fresheners. 5 powerful LEDs make the poppy-lamp glow with a nice even light.

There is a 90cm wire on the lamp - THE USB/CIGAR PLUG MUST NOT BE REMOVED / CUT!!! There is a voltage regulator in the cigar plug that cannot be omitted. Additionally, we also have USB plug for direct connection.