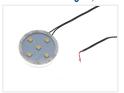

#### Mounting and connecting

The lamp can be connected to both 12V and 24V.

The lamp is available with single or double connection. With a single connection, you get 1 lamp with 1 of the chosen power supplies. With a double connection, you get 2 lamps with 1 shared of the selected power supply. The lamp is also available with wire (+/-) for direct connection at 12V or 24V.