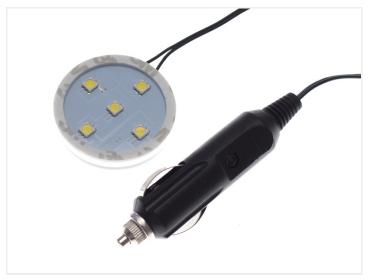

#### Mounting and connecting

The lamp can be connected to both 12V and 24V.

The lamp is available with single or double connection. With a single connection, you get 1 lamp with 1 of the chosen power supplies. With a double connection, you get 2 lamps with 1 shared of the selected power supply. The lamp is also available with wire (+/-) for direct connection at 12V or 24V.

There is a 90cm wire on the lamp - THE USB/CIGAR PLUG MUST NOT BE REMOVED / CUT!!! There is a voltage regulator in the cigar plug that cannot be omitted. Additionally, we also have USB plug for direct connection.