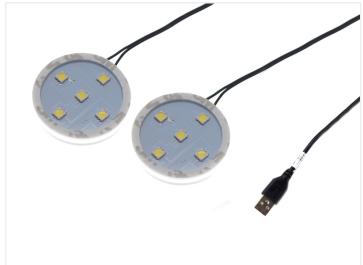

#### Mounting and connecting

The lamp can be connected to both 12V and 24V.

The lamp is available with single or double connection. With a single connection, you get 1 lamp with 1 of the chosen power supplies. With a double connection, you get 2 lamps with 1 shared of the selected power supply. The lamp is also available with wire (+/-) for direct connection at 12V or 24V.

### USB double, RGB

SKU 170011