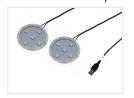

A flat LED lamp with a cigar-plug (do <u>not</u> cut), USB or straight wire for lighting up your Poppy air fresheners. 5 powerful LEDs make the poppy-lamp glow with a nice even light.

There is a 90cm wire on the lamp - THE USB/CIGAR PLUG MUST NOT BE REMOVED / CUT!!! There is a voltage regulator in the cigar plug that cannot be omitted. Additionally, we also have USB plug for direct connection.