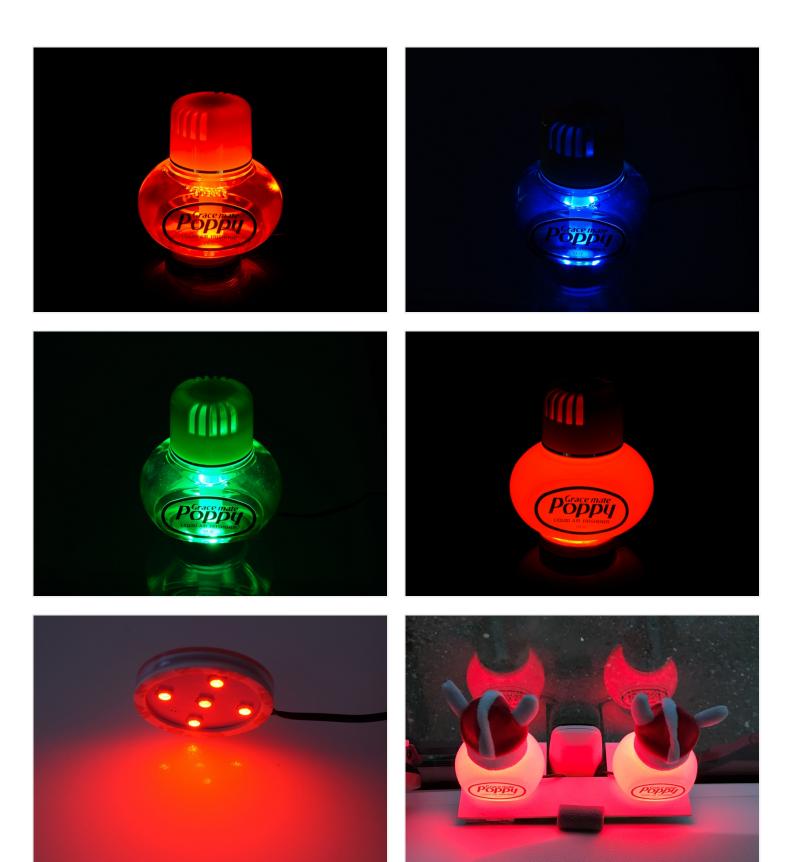

### Poppy LED Lamp, 12 - 24V

A flat LED lamp for lighting up your Poppy air fresheners. 5 powerful LEDs make the poppy-lamp glow with a nice even light. Red, white, green, blue, orange and RGB. With cigar-plug or USB.

A flat LED lamp with a cigar-plug (do <u>not</u> cut), USB or straight wire for lighting up your Poppy air fresheners. 5 powerful LEDs make the poppy-lamp glow with a nice even light.

#### Colors

The lamp is available as single-color or RGB.

The lamp is available in red, white, green, orange, and RGB. A colored model will simply make all Poppy models light in the same color or mix with the color, while the white lamp will just make a yellow bottle glow yellow etc.

With the RGB model you can change between the light color and effects, such as color-changing and flashing, all selected with the controller that is mounted on the wire.

The double-sided tape on the bottom and top of the lamp makes it easy to install; simply stick the lamp onto a table or similar, and then attach the Poppy bottle on top.