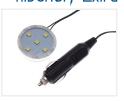

#### Mounting and connecting

The lamp can be connected to both 12V and 24V.

The lamp is available with single or double connection. With a single connection, you get 1 lamp with 1 of the chosen power supplies. With a double connection, you get 2 lamps with 1 shared of the selected power supply. The lamp is also available with wire (+/-) for direct connection at 12V or 24V.

There is a 90cm wire on the lamp - THE USB/CIGAR PLUG MUST NOT BE REMOVED / CUT!!! There is a voltage regulator in the cigar plug that cannot be omitted. Additionally, we also have USB plug for direct connection.