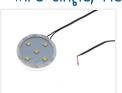

ape on the bottom and top of the lamp makes it easy to install; simply stick the lamp onto a table or similar, and then attach the Poppy bottle on top.

#### Extra tape

The extra tape can be used if you move the base, or replace the Poppy, and the tape will not hold any more.

### Product overview

### Cigar-plug single, White



SKU 170001

### Cigar-plug single, Green



SKU 170003

### Cigar-plug single, RGB



SKU 170006

### Cigar-plug double, RGB



SKU 170008

### USB single, RGB



SKU 170016

### USB double, RGB



SKU 170011

### Wire single, RGB



SKU 170017

### Cigar-plug single, Red



SKU 170002

### Cigar-plug single, Orange



SKU 170005

### Cigar-plug double, Red



SKU 170007

### USB single, Red



SKU 170012

### USB double, Red



SKU 170010

### Wire single, Red



SKU 170009

### Tilbehør, Extra tape



SKU 170020

# Product pictures