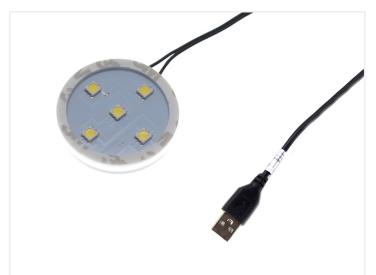

#### Mounting and connecting

The lamp can be connected to both 12V and 24V.

The lamp is available with single or double connection. With a single connection, you get 1 lamp with 1 of the chosen power supplies. With a double connection, you get 2 lamps with 1 shared of the selected power supply. The lamp is also available with wire (+/-) for direct connection at 12V or 24V.

There is a 90cm wire on the lamp - THE USB/CIGAR PLUG MUST NOT BE REMOVED / CUT!!! There is a voltage regulator in the cigar plug that cannot be omitted. Additionally, we also have USB plug for direct connection.

### USB single, RGB

SKU 170016