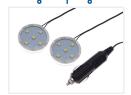

A flat LED lamp with a cigar-plug (do <u>not</u> cut), USB or straight wire for lighting up your Poppy air fresheners. 5 powerful LEDs make the poppy-lamp glow with a nice even light.

There is a 90cm wire on the lamp - THE USB/CIGAR PLUG MUST NOT BE REMOVED / CUT!!! There is a voltage regulator in the cigar plug that cannot be omitted. Additionally, we also have USB plug for direct connection.