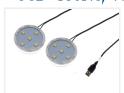

A flat LED lamp with a cigar-plug (do <u>not</u> cut), USB or straight wire for lighting up your Poppy air fresheners. 5 powerful LEDs make the poppy-lamp glow with a nice even light.

There is a 90cm wire on the lamp - THE USB/CIGAR PLUG MUST NOT BE REMOVED / CUT!!! There is a voltage regulator in the cigar plug that cannot be omitted. Additionally, we also have USB plug for direct connection.