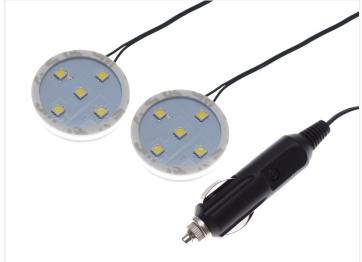

#### Mounting and connecting

The lamp can be connected to both 12V and 24V.

The lamp is available with single or double connection. With a single connection, you get 1 lamp with 1 of the chosen power supplies. With a double connection, you get 2 lamps with 1 shared of the selected power supply. The lamp is also available with wire (+/-) for direct connection at 12V or 24V.

There is a 90cm wire on the lamp - THE USB/CIGAR PLUG MUST NOT BE REMOVED / CUT!!! There is a voltage regulator in the cigar plug that cannot be omitted. Additionally, we also have USB plug for direct connection.

### Cigar-plug double, RGB

SKU 170008