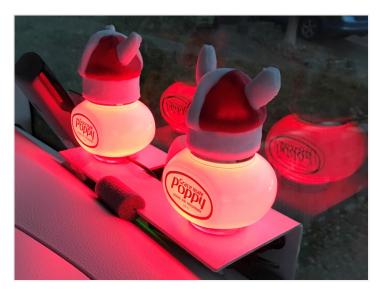

The double-sided tape on the bottom and top of the lamp makes it easy to install; simply stick the lamp onto a table or similar, and then attach the Poppy bottle on top.