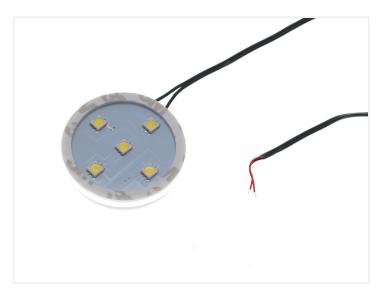

#### Mounting and connecting

The lamp can be connected to both 12V and 24V.

The lamp is available with single or double connection. With a single connection, you get 1 lamp with 1 of the chosen power supplies. With a double connection, you get 2 lamps with 1 shared of the selected power supply. The lamp is also available with wire (+/-) for direct connection at 12V or 24V.

### Wire single, RGB

SKU 170017