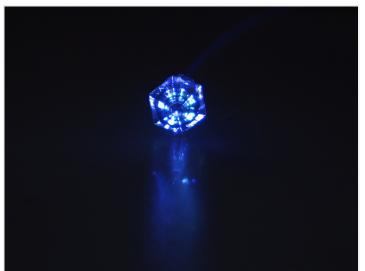

## Crystal end for fiber-lights

Acryllic crystals for fiber-lights that give you a nice broken light. The fiber is easy to mount.



Acrylic crystals for fiber-lights that give you a nice broken light. The fiber is easy to mount with the included rubber-seal and it is fixed securely in the crystal.



Buy online at <a href="https://www.matronics.eu/610085">www.matronics.eu/610085</a>

The crystal fits in to a 7mm hole.

#### Product overview

#### O,75mm fiber



SKU 610085 Dimensions: Ø10 x 21mm

#### I,OOmm fiber



SKU 610086 Dimensions: Ø10 x 21mm

### 1,50mm fiber



SKU 610087 Dimensions: Ø10 x 21mm

# Product pictures