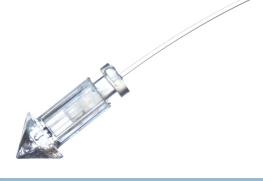

## Crystal end for fiber-lights

Acryllic crystals for fiber-lights that give you a nice broken light. The fiber is easy to mount.

Acrylic crystals for fiber-lights that give you a nice broken light. The fiber is easy to mount with the included rubber-seal and it is fixed securely in the crystal.

Buy online at <a href="https://www.matronics.eu/610085">www.matronics.eu/610085</a>

The crystal fits in to a 7mm hole.