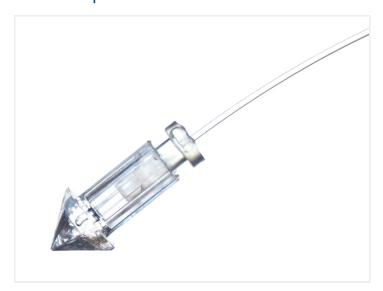

## Crystal end for fiber-lights

Acryllic crystals for fiber-lights that give you a nice broken light. The fiber is easy to mount.

Acrylic crystals for fiber-lights that give you a nice broken light. The fiber is easy to mount with the included rubber-seal and it is fixed securely in the crystal.

Buy online at <a href="https://www.matronics.eu/610085">www.matronics.eu/610085</a>

The crystal fits in to a 7mm hole.

#### Product overview