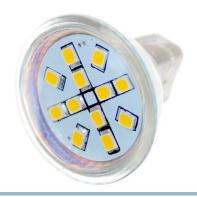

## Helios MRII LED Bulb, I2V

MR11 LED bulb with 12 pcs. 3-chip SMD LEDs. It creates a bright light with a warm white and other colored options.

matronics

Buy online at www.matronics.eu/262030

MR11 LED bulb with 12 pcs. 3-chip SMD LEDs. The bulb creates a bright light with a warm white and other colored options.

The powerful LEDs have a wide 120 degree beam and the warm white model is equivalent to a 25-30W incandescent bulb.

It easily replaces a original MR11 bulb, as it has the same dimensions - 34,5mm in diameter and a total length of 37mm.