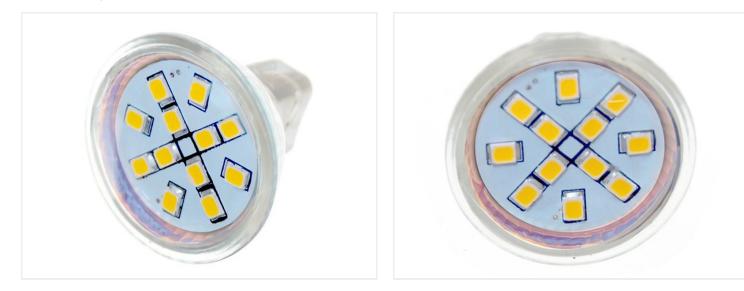

matronics

Buy online at www.matronics.eu/262030

MR11 LED bulb with 12 pcs. 3-chip SMD LEDs. The bulb creates a bright light with a warm white and other colored options.

The powerful LEDs have a wide 120 degree beam and the warm white model is equivalent to a 25-30W incandescent bulb.

It easily replaces a original MR11 bulb, as it has the same dimensions - 34,5mm in diameter and a total length of 37mm.

The bulb is well-suited for outdoor use, as the LEDs are placed behind the front-cover. The bulb is also perfect for use on solar-powered projects, caravans, autocampers and boats, as the bulb has a built-in 10-15Vdc voltage regulator.

## Product overview

## Warm white

Red

SKU 262030

SKU 262032



SKU 262031



SKU 262023

Yellow



SKU 262025



SKU 262024

## Product pictures