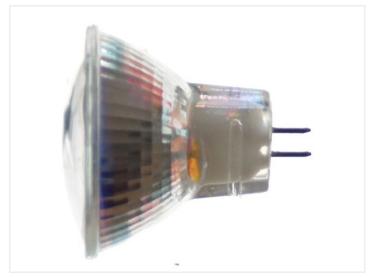

## Helios MRII LED Bulb, I2V

MR11 LED bulb with 12 pcs. 3-chip SMD LEDs. It creates a bright light with a warm white and other colored options.

matronics

Buy online at www.matronics.eu/262030

MR11 LED bulb with 12 pcs. 3-chip SMD LEDs. The bulb creates a bright light with a warm white and other colored options.

The powerful LEDs have a wide 120 degree beam and the warm white model is equivalent to a 25-30W incandescent bulb.

It easily replaces a original MR11 bulb, as it has the same dimensions - 34,5mm in diameter and a total length of 37mm.

The bulb is well-suited for outdoor use, as the LEDs are placed behind the front-cover. The bulb is also perfect for use on solar-powered projects, caravans, autocampers and boats, as the bulb has a built-in 10-15Vdc voltage regulator.