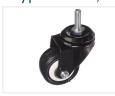

ansport-wheel

Wheel with or without lock-pedal. Can be used for movable tables and other objects that should be easy to move.



Wheel with or without lock-pedal. Can be used for movable tables and other objects that should be easy to move.

The optimal way to mount them is using a center plate, or you can use them in the ends of series 30 and series 40 profiles, where it is possible to cut a M8 thread.

The wheels are plastic with different diameters and thickness. Wheels of the same type (with and with no brake), has the same basic dimensions.

## matronics.11

Buy online at www.matronics.eu/A008453

#### Product overview

#### Type I M8, Black Ø5O no lock



SKU A008452 Max load: 60kg

## Type I M8, Black Ø50 with lock



SKU A008453 Max load: 60kg

#### Type I MIO, Black Ø5O no lock



SKU A008456

#### Type I MIO, Black Ø5O with lock



SKU A008457

# Type I Flange, Turnable Black Ø50 without lock



SKU A008454 Dimensions: 70 x 51mm

#### Type I Flange, Turnable Black Ø50 with lock



SKU A008455 Dimensions: 70 x 51mm

### Type I Flange, Fixed Black Ø5O without lock



SKU A008458

## Product pictures