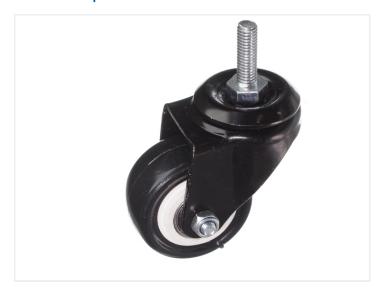

#### Type I M8, Black Ø5O no lock

SKU A008452 Max load: 60kg

#### Type I MIO, Black Ø5O no lock

SKU A008456