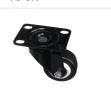

# Type I Flange, Turnable Black Ø50 without lock

SKU A008454 Dimensions: 70 x 51mm