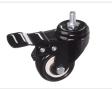

### Serie 30 & 40 - Transport-wheel

Wheel with or without lock-pedal. Can be used for movable tables and other objects that should be easy to move.



Wheel with or without lock-pedal. Can be used for movable tables and other objects that should be easy to move.

The optimal way to mount them is using a center plate, or you can use them in the ends of series 30 and series 40 profiles, where it is possible to cut a M8 thread.

The wheels are plastic with different diameters and thickness. Wheels of the same type (with and with no brake), has the same basic dimensions.

## matronics.11

Buy online at www.matronics.eu/A008453

#### Product overview

#### Type I M8, Black Ø5O no lock



SKU A008452 Max load: 60kg

## Type I M8, Black Ø50 with lock



SKU A008453 Max load: 60kg

#### Type I MIO, Black Ø5O no lock



SKU A008456

#### Type I MIO, Black Ø5O with lock



SKU A008457

# Type I Flange, Turnable Black Ø50 without lock



SKU A008454 Dimensions: 70 x 51mm

#### Type I Flange, Turnable Black Ø50 with lock



SKU A008455 Dimensions: 70 x 51mm

### Type I Flange, Fixed Black Ø5O without lock



SKU A008458

## Product pictures