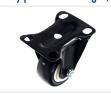

plate, or you can use them in the ends of series 30 and series 40 profiles, where it is possible to cut a M8 thread.

The wheels are plastic with different diameters and thickness. Wheels of the same type (with and with no brake), has the same basic dimensions.

## matronics.11

Buy online at www.matronics.eu/A008453

#### Product overview

#### Type I M8, Black Ø5O no lock



SKU A008452 Max load: 60kg

## Type I M8, Black Ø50 with lock



SKU A008453 Max load: 60kg

#### Type I MIO, Black Ø5O no lock



SKU A008456

#### Type I MIO, Black Ø5O with lock



SKU A008457

# Type I Flange, Turnable Black Ø50 without lock



SKU A008454 Dimensions: 70 x 51mm

#### Type I Flange, Turnable Black Ø50 with lock



SKU A008455 Dimensions: 70 x 51mm

### Type I Flange, Fixed Black Ø5O without lock



SKU A008458

## Product pictures