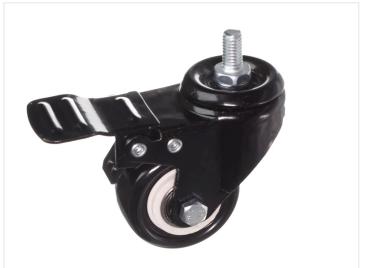

## Type I M8, Black Ø50 with lock

SKU A008453 Max load: 60kg

#### Type I MIO, Black Ø5O with lock

SKU A008457