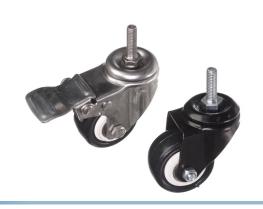

### Serie 30 & 40 - Transport-wheel

Wheel with or without lock-pedal. Can be used for movable tables and other objects that should be easy to move.

Wheel with or without lock-pedal. Can be used for movable tables and other objects that should be easy to move.

The optimal way to mount them is using a center plate, or you can use them in the ends of series 30 and series 40 profiles, where it is possible to cut a M8 thread.

The wheels are plastic with different diameters and thickness. Wheels of the same type (with and with no brake), has the same basic dimensions.

#### Type I M8, Black Ø5O no lock

SKU A008452 Max load: 60kg

## Type I M8, Black Ø50 with lock

SKU A008453 Max load: 60kg