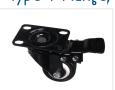

#### Type I Flange, Turnable Black Ø50 with lock

SKU A008455 Dimensions: 70 x 51mm