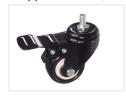

be used for movable tables and other objects that should be easy to move.



Wheel with or without lock-pedal. Can be used for movable tables and other objects that should be easy to move.

The optimal way to mount them is using a center plate, or you can use them in the ends of series 30 and series 40 profiles, where it is possible to cut a M8 thread.

The wheels are plastic with different diameters and thickness. Wheels of the same type (with and with no brake), has the same basic dimensions.

## matronics.11

Buy online at www.matronics.eu/A008453

#### Product overview

#### Type I M8, Black Ø5O no lock



SKU A008452 Max load: 60kg

## Type I M8, Black Ø50 with lock



SKU A008453 Max load: 60kg

#### Type I MIO, Black Ø5O no lock



SKU A008456

#### Type I MIO, Black Ø5O with lock



SKU A008457

# Type I Flange, Turnable Black Ø50 without lock



SKU A008454 Dimensions: 70 x 51mm

#### Type I Flange, Turnable Black Ø50 with lock



SKU A008455 Dimensions: 70 x 51mm

### Type I Flange, Fixed Black Ø5O without lock



SKU A008458

## Product pictures