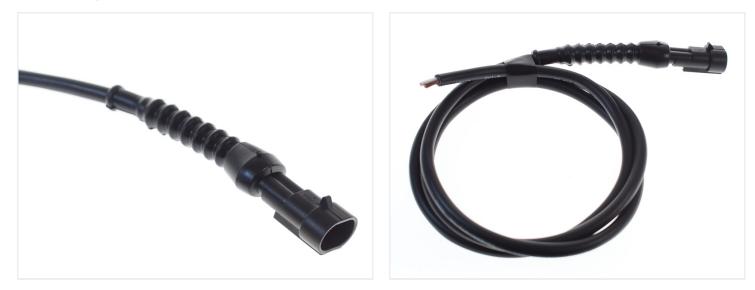

### Cable with AMP Superseal I.5, Male Terminals

A cable with AMP Superseal 1.5, male terminals that are typically mounted on lamps that need a power supply.

A cable with AMP Superseal 1.5, male terminals that are typically mounted on lamps that need a power supply. The cable is 1.5mm<sup>2</sup> (max 15A).

The plugs are typically used on vechicles and industrial machines, where you need secure connections. The plugs are IP67 and are completely waterproof.

The cable is with 1.5mm<sup>2</sup> conductors and is chemical and oil-resistant

The plug and the cable can handle max. 24V, 14A. Max. power at 24V is 336W, for 12V - it is 168W.