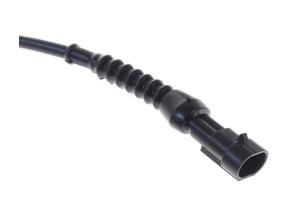

### Cable with AMP Superseal I.5, Male Terminals

A cable with AMP Superseal 1.5, male terminals that are typically mounted on lamps that need a power supply.

A cable with AMP Superseal 1.5, male terminals that are typically mounted on lamps that need a power supply. The cable is 1.5mm<sup>2</sup> (max 15A).

The plugs are typically used on vechicles and industrial machines, where you need secure connections. The plugs are IP67 and are completely waterproof.

The cable is with 1.5mm<sup>2</sup> conductors and is chemical and oil-resistant

The plug and the cable can handle max. 24V, 14A. Max. power at 24V is 336W, for 12V - it is 168W.