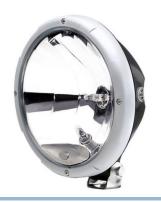

### Hella Rallye 3003 Auxiliary Lamp - 12 / 24V

A large auxiliary lamp with H1 and W5W sockets, for mounting on cars and trucks. The large reflector gives a great light at long distances.

A large auxiliary lamp for mounting on cars and trucks. The large size, but low weight make the lamp useful on larger vehicles. It is made from stainless materiels. The large reflector and the clear front-glass give a great light at long distances.

The lamp has a H1 socket (12V/55W, 24V/70W) and W5W socket for the position light (12V/5W, 24V/W).

It is easily mounted with one bolt in the bottom of the lamp. The lamp can also be tilted, so that it gives you the wanted light.

The lamp is E-approved for both 12V and 24V vehicles.