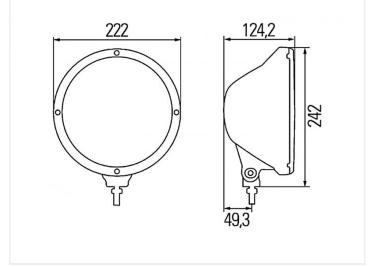

for mounting on cars and trucks. The large size, but low weight make the lamp useful on larger vehicles. It is made from stainless materiels. The large reflector and the clear front-glass give a great light at long distances.

The lamp has a H1 socket (12V/55W, 24V/70W) and W5W socket for the position light (12V/5W, 24V/W).

It is easily mounted with one bolt in the bottom of the lamp. The lamp can also be tilted, so that it gives you the wanted light.

The lamp is E-approved for both 12V and 24V vehicles.

## matronics.11

Buy online at <a href="https://www.matronics.eu/24606502">www.matronics.eu/24606502</a>

#### **Specifications**

Bulb-type H1

Voltage 12V/24V Reference Value 37,5

#### Product overview

#### Grá



SKU 24606502 Dimensions: 124.2 x Ø222 x 242mm

# Product pictures