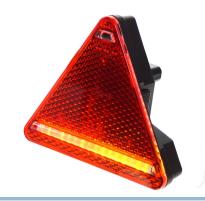

## LED triangular trailer lamp with licenseplate-light, I2 -24V

A multi-function lamp with a triangle reflector, tail and brake lights, a turn signal and a number plate light.

## matronics.1

Buy online at <u>www.matronics.eu/24606167</u>

A good-looking and practical multi-function lamp for both 12V and 24V with a triangle reflector, tail and brake lights, a turn signal and a number plate light. Two of these lamps are enough for a trailer. The lamp is E-appoved.