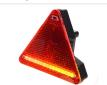

## LED triangular trailer lamp with licenseplate-light, I2 -24V

A multi-function lamp with a triangle reflector, tail and brake lights, a turn signal and a number plate light.

## matronics.1

Buy online at <u>www.matronics.eu/24606167</u>

A good-looking and practical multi-function lamp for both 12V and 24V with a triangle reflector, tail and brake lights, a turn signal and a number plate light. Two of these lamps are enough for a trailer. The lamp is E-appoved.