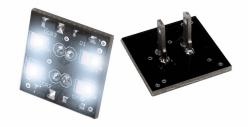

## Matronics emitter for top lamps Volvo 2012+ Type 5

LED emitters that replace the original white, which are placed at the top of the roof on Volvo FH4 and FH5 with high beam spots.

LED emitters that replace the original white, which are placed at the top of the roof on Volvo FH4 and FH5 from 2012+ with high beam spots.

Is being sold as a set of 2 emitters, one for each lamp.

The emitters have the same dimensions as the original and thus they are easy to be replaced.

#### Dual color

The Dual color model has 2-colored LEDs with yellow and white light, and has 4 LEDs where the normal has 1 LED. These changes color by swapping plus and minus. This can be done with a two-pole switch, or by using a <u>color changing relay</u>

### Cold White 6000K

SKU 240770-CW

SKU 240770-AM Dimensions: 18.5 x 18.5mm

Warm white

SKU 240770-WW

Green

SKU 240770-GR

SKU 240770-RE