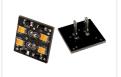

Is being sold as a set of 2 emitters, one for each lamp.

The emitters have the same dimensions as the original and thus they are easy to be replaced.

### Cold White 6000K

SKU 240770-CW

SKU 240770-AM Dimensions: 18.5 x 18.5mm

Warm white

SKU 240770-WW

Green

SKU 240770-GR

SKU 240770-RE