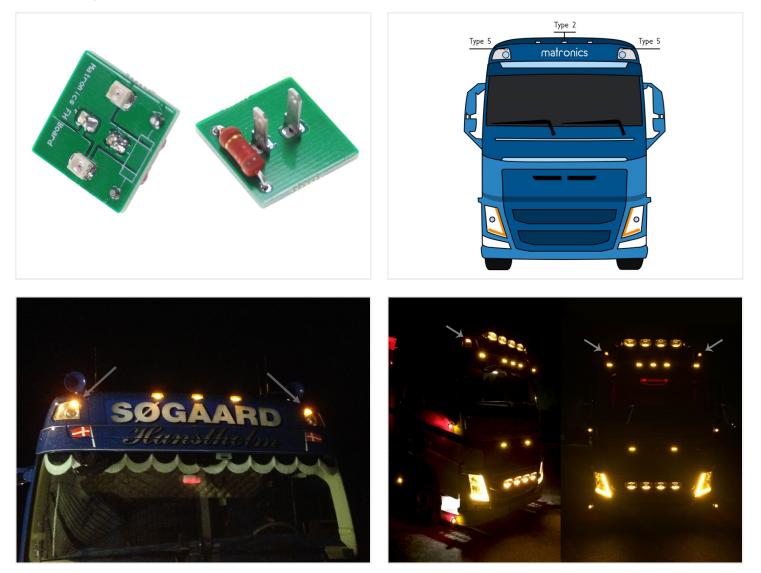

## Matronics emitter for top lamps Volvo 2012+ Type 5

LED emitters that replace the original white, which are placed at the top of the roof on Volvo FH4 and FH5 with high beam spots.

LED emitters that replace the original white, which are placed at the top of the roof on Volvo FH4 and FH5 from 2012+ with high beam spots.

Is being sold as a set of 2 emitters, one for each lamp.

The emitters have the same dimensions as the original and thus they are easy to be replaced.

#### Dual color

The Dual color model has 2-colored LEDs with yellow and white light, and has 4 LEDs where the normal has 1 LED. These changes color by swapping plus and minus. This can be done with a two-pole switch, or by using a <u>color changing relay</u>