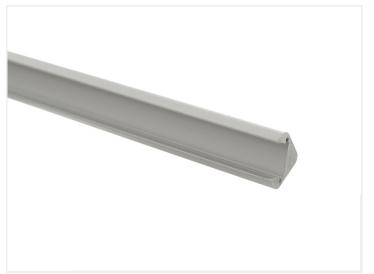

### Bardolino Angolo Aluminum Profile

An anodized aluminium profile for mounting in corners and edges.

An anodized aluminium profile for mounting in corners and edges, for example under shelves or in a closet.

#### Profile, IOOcm

SKU 131141

#### Profile, 20lcm

SKU 131142