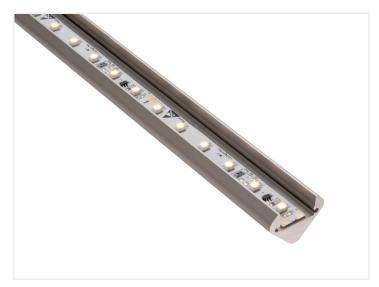

### Bardolino Angolo Aluminum Profile

An anodized aluminium profile for mounting in corners and edges.

An anodized aluminium profile for mounting in corners and edges, for example under shelves or in a closet.

The profile can be glued on or screwed on with the mounting-brackets. Fronts, ends and brackets are sold seperatly.