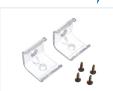

#### Mounting brackets

The corner-brackets for Angolo profiles are screwed on with the 4 included screws and then the profile is clipped in.

## Accessories, 2 mounting brackets

SKU 131296