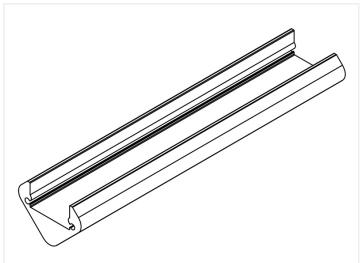

### Bardolino Angolo Aluminum Profile

An anodized aluminium profile for mounting in corners and edges.

An anodized aluminium profile for mounting in corners and edges, for example under shelves or in a closet.

The profile can be glued on or screwed on with the mounting-brackets. Fronts, ends and brackets are sold seperatly.