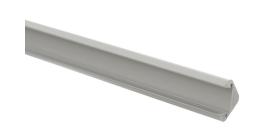

### Bardolino Angolo Aluminum Profile

An anodized aluminium profile for mounting in corners and edges.

An anodized aluminium profile for mounting in corners and edges, for example under shelves or in a closet.

The profile can be glued on or screwed on with the mounting-brackets. Fronts, ends and brackets are sold seperatly.