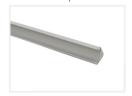

### Bardolino Angolo Aluminum Profile

An anodized aluminium profile for mounting in corners and edges.



An anodized aluminium profile for mounting in corners and edges, for example under shelves or in a closet.

The profile can be glued on or screwed on with the mounting-brackets. Fronts, ends and brackets are sold seperatly.

#### Mounting brackets

The corner-brackets for Angolo profiles are screwed on with the 4 included screws and then the profile is clipped in.

#### Endcaps

The two endcaps in anodized aluminum are easy to mount with the included screws.

# matronics.11

Buy online at www.matronics.eu/131141

#### Product overview

#### Profile, IOOcm



SKU 131141

#### Accessories, 2 end caps



SKU 131295

#### Profile, 20lcm



SKU 131142

## Accessories, 2 mounting brackets



SKU 131296

# Product pictures