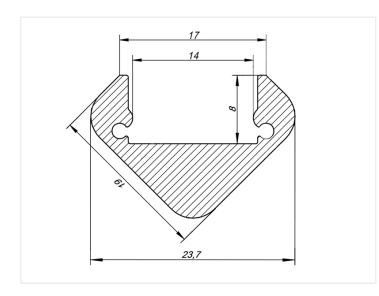

### Bardolino Angolo Aluminum Profile

An anodized aluminium profile for mounting in corners and edges.

An anodized aluminium profile for mounting in corners and edges, for example under shelves or in a closet.