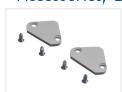

#### Mounting brackets

The corner-brackets for Angolo profiles are screwed on with the 4 included screws and then the profile is clipped in.

## Accessories, 2 mounting brackets

SKU 131296