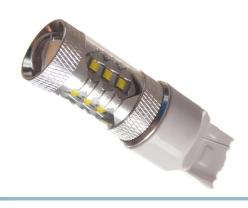

## 80W Cree LED 10-30V - 7440 Canbus

A very powerful 7440 / W21W LED bulb with 16 x 5W CREE LEDs. The light matches a 40W incandescent bulb.

A very powerful 7440 LED bulb with 16 x 5W CREE LEDs. The light matches a 40W incandescent bulb.

The light from the 12 LEDs on the side makes the bulb to illuminate both the back and the front. The 4 LEDs at the front also create a bright beam straight forward. This combination creates a good light-scattering in the reflector of the lamp.

### Specifications

| LEDs                 | Osram, 16 x 5W                       |
|----------------------|--------------------------------------|
| LED placement        | 4 x 3 LEDs in sides - 4 LED in front |
| Consumption          | 8W - 10W                             |
| Equivalent           | 40W incandescent                     |
| Color<br>temperature | 6000K                                |