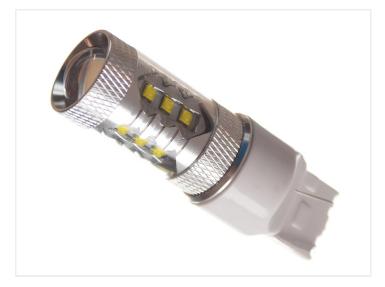

## 80W Cree LED 10-30V - 7440 Canbus

A very powerful 7440 / W21W LED bulb with 16 x 5W CREE LEDs. The light matches a 40W incandescent bulb.

A very powerful 7440 LED bulb with 16 x 5W CREE LEDs. The light matches a 40W incandescent bulb.

The light from the 12 LEDs on the side makes the bulb to illuminate both the back and the front. The 4 LEDs at the front also create a bright beam straight forward. This combination creates a good light-scattering in the reflector of the lamp.

### Specifications

| LEDs                 | Osram, 16 x 5W                       |
|----------------------|--------------------------------------|
| LED placement        | 4 x 3 LEDs in sides - 4 LED in front |
| Consumption          | 8W - 10W                             |
| Equivalent           | 40W incandescent                     |
| Color<br>temperature | 6000K                                |