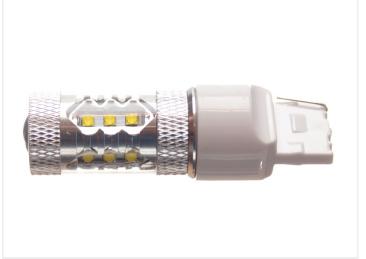

## 80W Cree LED 10-30V - 7440 Canbus

A very powerful 7440 / W21W LED bulb with 16 x 5W CREE LEDs. The light matches a 40W incandescent bulb.

A very powerful 7440 LED bulb with 16 x 5W CREE LEDs. The light matches a 40W incandescent bulb.

The light from the 12 LEDs on the side makes the bulb to illuminate both the back and the front. The 4 LEDs at the front also create a bright beam straight forward. This combination creates a good light-scattering in the reflector of the lamp.

### Specifications

| LEDs                 | Osram, 16 x 5W                       |
|----------------------|--------------------------------------|
| LED placement        | 4 x 3 LEDs in sides - 4 LED in front |
| Consumption          | 8W - 10W                             |
| Equivalent           | 40W incandescent                     |
| Color<br>temperature | 6000K                                |