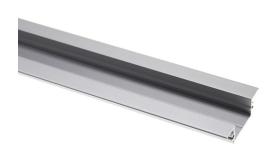

# Alu-profile, Bardolino, Low T-Profile

An annodized T-profile with a low height. It is used for mounting on floors, walls and ceilings. It can be fixed with a glue or screws.

An annodized T-profile with a low height. It is used for mounting on floors, walls and ceilings. It can be fixed with a glue or screws. The outer dimensions are 30x8.9mm.

matronics.11

Buy online at www.matronics.eu/131206

You can use a Bardoline plastic front to protect the SMD-stripe.

There is no accessories for fixing the profile, so you have to glue or screw them on.