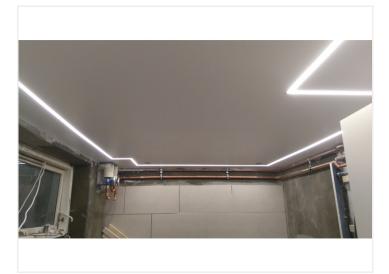

# Alu-profile, Bardolino, Low T-Profile

An annodized T-profile with a low height. It is used for mounting on floors, walls and ceilings. It can be fixed with a glue or screws.



An annodized T-profile with a low height. It is used for mounting on floors, walls and ceilings. It can be fixed with a glue or screws. The outer dimensions are 30x8.9mm.

matronics.11

Buy online at www.matronics.eu/131206

You can use a Bardoline plastic front to protect the SMD-stripe.

There is no accessories for fixing the profile, so you have to glue or screw them on.

#### Product overview

## Profile, IOOcm



SKU 131206

# Profile, 3O2cm



SKU 131208

### Profile, 20lcm



SKU 131207

## Accessories, 2 end caps



SKU 131247

# Product pictures