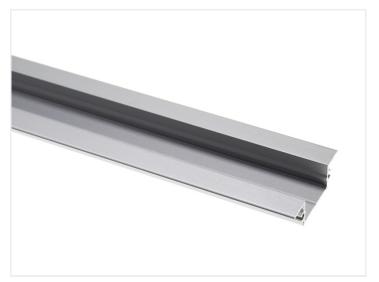

# Alu-profile, Bardolino, Low T-Profile

An annodized T-profile with a low height. It is used for mounting on floors, walls and ceilings. It can be fixed with a glue or screws.

An annodized T-profile with a low height. It is used for mounting on floors, walls and ceilings. It can be fixed with a glue or screws. The outer dimensions are 30x8.9mm.

matronics.11

Buy online at www.matronics.eu/131206

You can use a Bardoline plastic front to protect the SMD-stripe.

There is no accessories for fixing the profile, so you have to glue or screw them on.