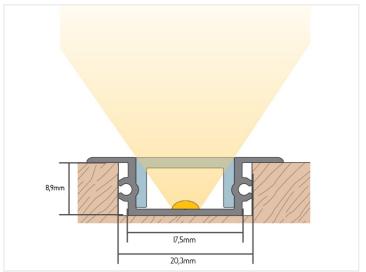

# Alu-profile, Bardolino, Low T-Profile

An annodized T-profile with a low height. It is used for mounting on floors, walls and ceilings. It can be fixed with a glue or screws.

An annodized T-profile with a low height. It is used for mounting on floors, walls and ceilings. It can be fixed with a glue or screws. The outer dimensions are 30x8.9mm.

matronics.11

Buy online at www.matronics.eu/131206

You can use a Bardoline plastic front to protect the SMD-stripe.

There is no accessories for fixing the profile, so you have to glue or screw them on.