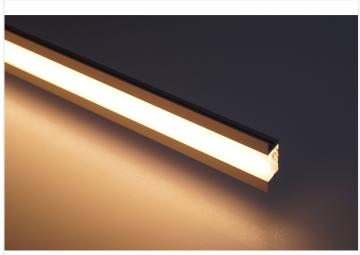

# Alu-profile, Bardolino, Low T-Profile

An annodized T-profile with a low height. It is used for mounting on floors, walls and ceilings. It can be fixed with a glue or screws.

An annodized T-profile with a low height. It is used for mounting on floors, walls and ceilings. It can be fixed with a glue or screws. The outer dimensions are 30x8.9mm.

matronics.11

Buy online at www.matronics.eu/131206

You can use a Bardoline plastic front to protect the SMD-stripe.

There is no accessories for fixing the profile, so you have to glue or screw them on.