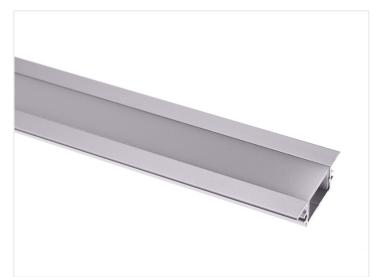

# Alu-profile, Bardolino, Low T-Profile

An annodized T-profile with a low height. It is used for mounting on floors, walls and ceilings. It can be fixed with a glue or screws.

An annodized T-profile with a low height. It is used for mounting on floors, walls and ceilings. It can be fixed with a glue or screws. The outer dimensions are 30x8.9mm.

matronics.11

Buy online at www.matronics.eu/131206

You can use a Bardoline plastic front to protect the SMD-stripe.

There is no accessories for fixing the profile, so you have to glue or screw them on.