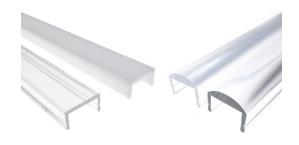

## Bardolino Plastic Front

A plastic front for installation on our aluminium rails. It gives a nice touch, distrubutes the light and protects the SMD-tape from dirt.

A smart plastic front for installation on our aluminium rails. The front kicks into the rail from the side and can, for example hold in place with our end caps.

The front gives a nice touch and especially the matte front helps to distribute the light. At the same time it protects your SMD-tape from dirt and arrowfingers.

The round front will be 3mm over the edge of the rail when installed in. The Bardolino aluminum rail and round front will thus be 16mm high.