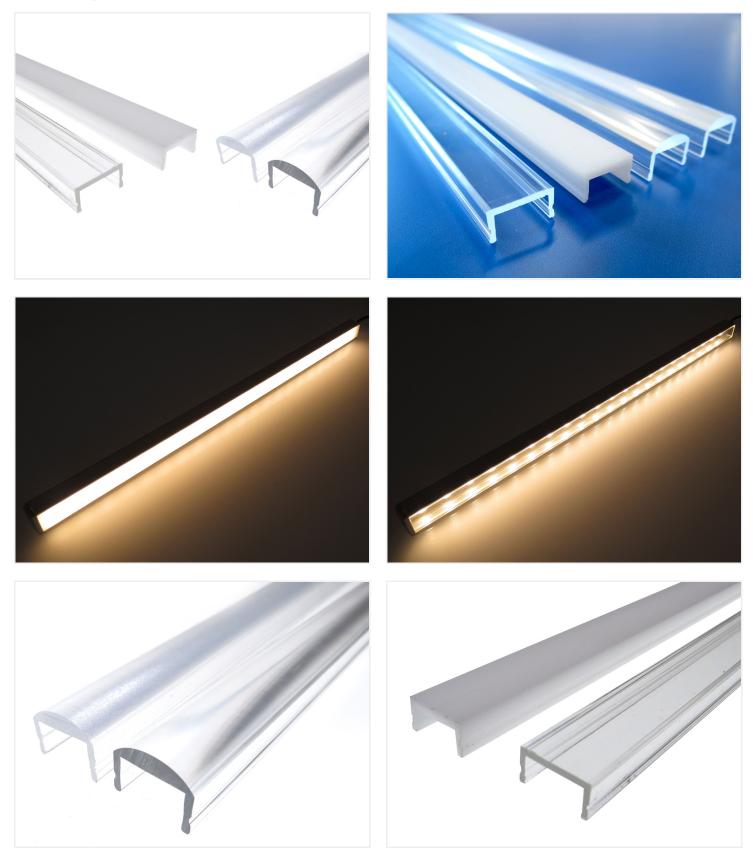

## Bardolino Plastic Front

A plastic front for installation on our aluminium rails. It gives a nice touch, distrubutes the light and protects the SMD-tape from dirt.

A smart plastic front for installation on our aluminium rails. The front kicks into the rail from the side and can, for example hold in place with our end caps.

The front gives a nice touch and especially the matte front helps to distribute the light. At the same time it protects your SMD-tape from dirt and arrowfingers.

The round front will be 3mm over the edge of the rail when installed in. The Bardolino aluminum rail and round front will thus be 16mm high.

#### Clear, IOOcm

Clear, 3O2cm

SKU 131221 Light Scattering: 120 degrees

SKU 131222

matronics.

Buy online at <u>www.matronics.eu/131221</u>

Matte, IOOcm

SKU 131231 Light Scattering: 120 degrees

# Clear and round, IOOcm

SKU 131010 Light Scattering: 30 degrees Clear and round, 20lcm

SKU 131011

SKU 131012

SKU 131223

# Product pictures