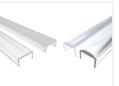

## Bardolino Plastic Front

A plastic front for installation on our aluminium rails. It gives a nice touch, distrubutes the light and protects the SMD-tape from dirt.

A smart plastic front for installation on our aluminium rails. The front kicks into the rail from the side and can, for example hold in place with our end caps.

The front gives a nice touch and especially the matte front helps to distribute the light. At the same time it protects your SMD-tape from dirt and arrowfingers.

The round front will be 3mm over the edge of the rail when installed in. The Bardolino aluminum rail and round front will thus be 16mm high.