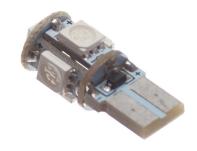

## Diode Bulb nr. 3 X 6

LED bulb with 3/5 Watt socket on the PCB is a super strong 10 mm diode with a very wide light scattering.

matronics.

Buy online at <u>www.matronics.eu/123115</u>

LED bulb with 3/5 Watt socket - a new and more powerful version with a flow regulator, so that it adapts itself to your particular car. Thus, it is protected, for example from a high charging voltage. On the PCB is a super strong 10 mm diode with a very wide light scattering.

Is often used in Opel, Nissan, Mercedes, Mazda and Toyota.

Dimensions:

Base/Socket: 2 x 9 mm Total: ø10 x 29 mm

Ref. no: W3W W5W, 501, 194, T10, 12256, 12961, 12V, 316, 329, 336, 346

May not be used in headlights because heat can destroy the diode!!