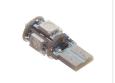

## Diode Bulb nr. 3 X 6

LED bulb with 3/5 Watt socket on the PCB is a super strong 10 mm diode with a very wide light scattering.

matronics.

Buy online at <u>www.matronics.eu/123115</u>

LED bulb with 3/5 Watt socket - a new and more powerful version with a flow regulator, so that it adapts itself to your particular car. Thus, it is protected, for example from a high charging voltage. On the PCB is a super strong 10 mm diode with a very wide light scattering.

Is often used in Opel, Nissan, Mercedes, Mazda and Toyota.

Dimensions:

Base/Socket: 2 x 9 mm Total: ø10 x 29 mm

Ref. no: W3W W5W, 501, 194, T10, 12256, 12961, 12V, 316, 329, 336, 346

May not be used in headlights because heat can destroy the diode!!