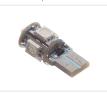

## Diode Bulb nr. 3 X 6

LED bulb with 3/5 Watt socket on the PCB is a super strong 10 mm diode with a very wide light scattering.

matronics.

Buy online at <u>www.matronics.eu/123115</u>

LED bulb with 3/5 Watt socket - a new and more powerful version with a flow regulator, so that it adapts itself to your particular car. Thus, it is protected, for example from a high charging voltage. On the PCB is a super strong 10 mm diode with a very wide light scattering.

Is often used in Opel, Nissan, Mercedes, Mazda and Toyota.

Dimensions:

Base/Socket: 2 x 9 mm Total: ø10 x 29 mm

Ref. no: W3W W5W, 501, 194, T10, 12256, 12961, 12V, 316, 329, 336, 346

May not be used in headlights because heat can destroy the diode!!