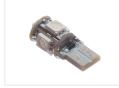

## Diode Bulb nr. 3 X 6

LED bulb with 3/5 Watt socket on the PCB is a super strong 10 mm diode with a very wide light scattering.

matronics.

Buy online at <u>www.matronics.eu/123115</u>

LED bulb with 3/5 Watt socket - a new and more powerful version with a flow regulator, so that it adapts itself to your particular car. Thus, it is protected, for example from a high charging voltage. On the PCB is a super strong 10 mm diode with a very wide light scattering.

Is often used in Opel, Nissan, Mercedes, Mazda and Toyota.

Dimensions:

Base/Socket: 2 x 9 mm Total: ø10 x 29 mm

Ref. no: W3W W5W, 501, 194, T10, 12256, 12961, 12V, 316, 329, 336, 346

May not be used in headlights because heat can destroy the diode!!