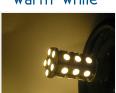

Extra strong BA15s LED bulbs with 24 pcs. 5050 SMD diodes, which provides a powerful and a wide light throughout the lamp equivalent of 20W.

This type of BA15 LED bulb lends itself to many purposes:

Xenon white for daytime running lights or back lights with a strong brightness.

Red for brake lights and rear fog lamp.

Yellow for turn signals and tail lights.

The bulb has a built-in voltage regulator, so that it works in  $6 \sim 9$  volt without the damage of a charging voltage etc.

The diameter of the bulb is 20 mm.

50 mm long (measured from the pole to the diode peak)

REF. no: 1156, 382, 12498, R10W, P21W, 6V

## matronics.11

Buy online at www.matronics.eu/060312

#### **Specifications**

Consumption 1.3 W

### Product overview

#### Xenon white



SKU 060312

#### Warm white



SKU 060314

#### Red



SKU 060313

# Product pictures