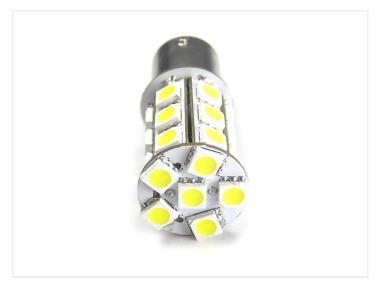

## 24 x SMD LED Bulb 6V, 2IW - BAISS

Extra strong BA15s LED bulbs with 24 pcs. 5050 SMD diodes, which provides a powerful and a wide light.

Extra strong BA15s LED bulbs with 24 pcs. 5050 SMD diodes, which provides a powerful and a wide light throughout the lamp equivalent of 20W.

This type of BA15 LED bulb lends itself to many purposes:

Xenon white for daytime running lights or back lights with a strong brightness.

Red for brake lights and rear fog lamp.

Yellow for turn signals and tail lights.

The bulb has a built-in voltage regulator, so that it works in  $6 \sim 9$  volt without the damage of a charging voltage etc.

The diameter of the bulb is 20 mm.

50 mm long (measured from the pole to the diode peak)