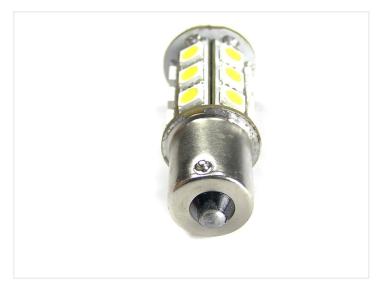

## 24 x SMD LED Bulb 6V, 2IW - BAISS

Extra strong BA15s LED bulbs with 24 pcs. 5050 SMD diodes, which provides a powerful and a wide light.

Extra strong BA15s LED bulbs with 24 pcs. 5050 SMD diodes, which provides a powerful and a wide light throughout the lamp equivalent of 20W.

The bulb has a built-in voltage regulator, so that it works in  $6 \sim 9$  volt without the damage of a charging voltage etc.

The diameter of the bulb is 20 mm.

50 mm long (measured from the pole to the diode peak)