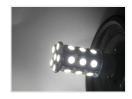

## 24 x SMD LED Bulb 6V, 2IW - BAISS

Extra strong BA15s LED bulbs with 24 pcs. 5050 SMD diodes, which provides a powerful and a wide light.

Extra strong BA15s LED bulbs with 24 pcs. 5050 SMD diodes, which provides a powerful and a wide light throughout the lamp equivalent of 20W.

#### Xenon white

SKU 060312