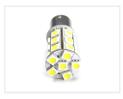

## 24 x SMD LED Bulb 6V, 2IW - BAISS

Extra strong BA15s LED bulbs with 24 pcs. 5050 SMD diodes, which provides a powerful and a wide light.

Extra strong BA15s LED bulbs with 24 pcs. 5050 SMD diodes, which provides a powerful and a wide light throughout the lamp equivalent of 20W.

The bulb has a built-in voltage regulator, so that it works in  $6 \sim 9$  volt without the damage of a charging voltage etc.

The diameter of the bulb is 20 mm.

50 mm long (measured from the pole to the diode peak)

#### Xenon white

SKU 060312