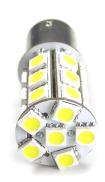

## 24 x SMD LED Bulb 6V, 2IW - BAISS

Extra strong BA15s LED bulbs with 24 pcs. 5050 SMD diodes, which provides a powerful and a wide light.

Extra strong BA15s LED bulbs with 24 pcs. 5050 SMD diodes, which provides a powerful and a wide light throughout the lamp equivalent of 20W.

The bulb has a built-in voltage regulator, so that it works in  $6 \sim 9$  volt without the damage of a charging voltage etc.

The diameter of the bulb is 20 mm.

50 mm long (measured from the pole to the diode peak)

#### Xenon white

SKU 060312