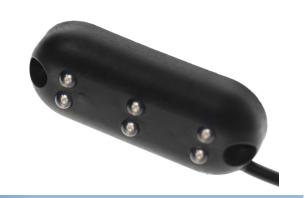

## Matronics Flexbox 6 - A Compact LED Lamp, IO-3OV

A compact LED module, which is 100% waterproof and suitable for effect lighting.

A compact LED module, which is 100% waterproof and suitable for effect lighting, such as MC and scooters, where they can be hidden under the fairing parts or the tank.

However, they can also easily be used indoor and outdoors on cars and trucks, when the operating voltage is 12 ~ 33Vdc.

The modules are being attached either via screws or glued. The measurements are just 60x24x14 mm (LxWxH).

A 1,5m wire length.

#### Specifications

Number Of LED 6 PCs. Light Scattering 120° Operation Voltage 12 ~ 33Vdc Cable Length 1.5 meters Total consumption 0.5 Watt