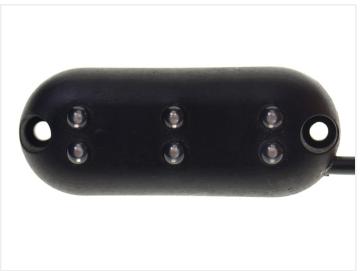

## Matronics Flexbox 6 - A Compact LED Lamp, IO-3OV

A compact LED module, which is 100% waterproof and suitable for effect lighting.

A compact LED module, which is 100% waterproof and suitable for effect lighting, such as MC and scooters, where they can be hidden under the fairing parts or the tank.

However, they can also easily be used indoor and outdoors on cars and trucks, when the operating voltage is 12 ~ 33Vdc.

The modules are being attached either via screws or glued. The measurements are just 60x24x14 mm (LxWxH).

A 1,5m wire length.

#### Specifications

Number Of LED 6 PCs. Light Scattering 120° Operation Voltage 12 ~ 33Vdc Cable Length 1.5 meters Total consumption 0.5 Watt

#### Product overview