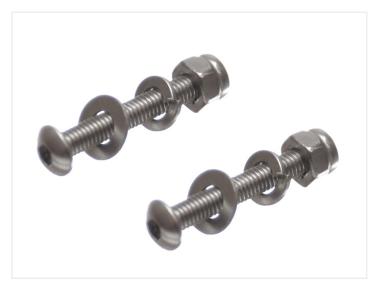

### Stainless mounting set - M3, 30mm

SKU 507642

### Stainless mounting set - M3, 20mm

SKU 507641

# Stainless mounting set - M3 skrue (2,9xl3)

SKU 507645