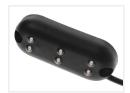

## Matronics Flexbox 6 - A Compact LED Lamp, IO-3OV

A compact LED module, which is 100% waterproof and suitable for effect lighting.

A compact LED module, which is 100% waterproof and suitable for effect lighting, such as MC and scooters, where they can be hidden under the fairing parts or the tank.

However, they can also easily be used indoor and outdoors on cars and trucks, when the operating voltage is 12 ~ 33Vdc.

The modules are being attached either via screws or glued. The measurements are just 60x24x14 mm (LxWxH).

#### Specifications

Number Of LED 6 PCs. Light Scattering 120° Operation Voltage 12 ~ 33Vdc Cable Length 1.5 meters Total consumption 0.5 Watt