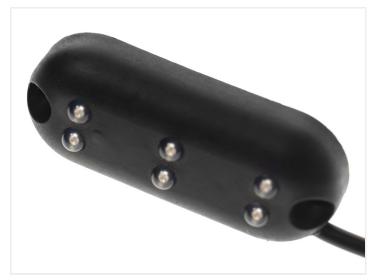

## Matronics Flexbox 6 - A Compact LED Lamp, IO-3OV

A compact LED module, which is 100% waterproof and suitable for effect lighting.

A compact LED module, which is 100% waterproof and suitable for effect lighting, such as MC and scooters, where they can be hidden under the fairing parts or the tank.

However, they can also easily be used indoor and outdoors on cars and trucks, when the operating voltage is 12 ~ 33Vdc.

The modules are being attached either via screws or glued. The measurements are just 60x24x14 mm (LxWxH).

A 1,5m wire length.

#### Specifications

Number Of LED 6 PCs. Light Scattering 120° Operation Voltage 12 ~ 33Vdc Cable Length 1.5 meters Total consumption 0.5 Watt

#### Product overview