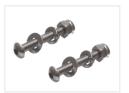

### Stainless mounting set - M3, 30mm

SKU 507642

### Stainless mounting set - M3, 20mm

SKU 507641

# Stainless mounting set - M3 skrue (2,9xl3)

SKU 507645