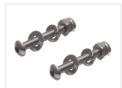

### Stainless mounting set - M3, 30mm

SKU 507642

### Stainless mounting set - M3, 20mm

SKU 507641

# Stainless mounting set - M3 skrue (2,9xl3)

SKU 507645