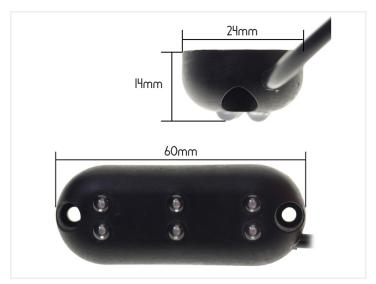

## Matronics Flexbox 6 - A Compact LED Lamp, IO-3OV

A compact LED module, which is 100% waterproof and suitable for effect lighting.

A compact LED module, which is 100% waterproof and suitable for effect lighting, such as MC and scooters, where they can be hidden under the fairing parts or the tank.

However, they can also easily be used indoor and outdoors on cars and trucks, when the operating voltage is 12 ~ 33Vdc.

The modules are being attached either via screws or glued. The measurements are just 60x24x14 mm (LxWxH).

A 1,5m wire length.

#### Specifications

Number Of LED 6 PCs. Light Scattering 120° Operation Voltage 12 ~ 33Vdc Cable Length 1.5 meters Total consumption 0.5 Watt