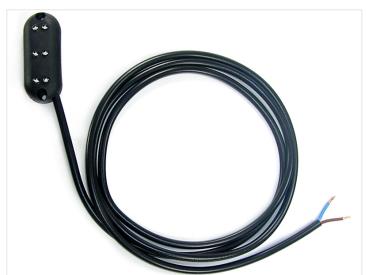

A 1,5m wire length.

#### Specifications

Number Of LED 6 PCs. Light Scattering 120° Operation Voltage 12 ~ 33Vdc Cable Length 1.5 meters Total consumption 0.5 Watt