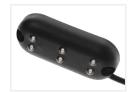

## Matronics Flexbox 6 - A Compact LED Lamp, IO-3OV

A compact LED module, which is 100% waterproof and suitable for effect lighting.

A compact LED module, which is 100% waterproof and suitable for effect lighting, such as MC and scooters, where they can be hidden under the fairing parts or the tank.

However, they can also easily be used indoor and outdoors on cars and trucks, when the operating voltage is 12 ~ 33Vdc.

The modules are being attached either via screws or glued. The measurements are just 60x24x14 mm (LxWxH).

#### Specifications

Number Of LED 6 PCs. Light Scattering 120° Operation Voltage 12 ~ 33Vdc Cable Length 1.5 meters Total consumption 0.5 Watt