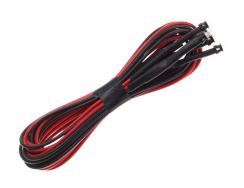

### 5 pcs. 3 mm LEDs for Interior I2V DC

5 pcs. diodes with a cord and mounting frames, ready for indoor mounting.

5 pcs. diodes with a cord and mounting frames, ready for indoor mounting. Is typically used for cabins and trunks, since they have a wide light scattering.

The diodes can also be attenuated in the brightness via our <u>12Vdc dimmers</u>.

Cable length - 0.5 metres

Mounting hole must be  $4.5 \sim 5$ , 0.

It can also be attached via cable stripes and an stripes anchor.