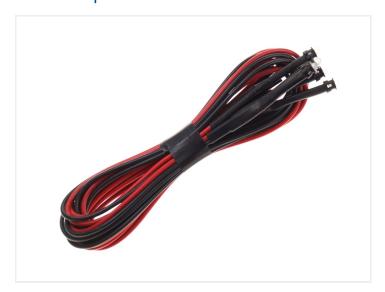

### 5 pcs. 3 mm LEDs for Interior I2V DC

5 pcs. diodes with a cord and mounting frames, ready for indoor mounting.

5 pcs. diodes with a cord and mounting frames, ready for indoor mounting. Is typically used for cabins and trunks, since they have a wide light scattering.

The diodes can also be attenuated in the brightness via our <u>12Vdc dimmers</u>.

Cable length - 0.5 metres

Mounting hole must be  $4.5 \sim 5$ , 0.

It can also be attached via cable stripes and an stripes anchor.

# Product pictures