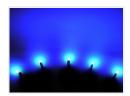

#### Blue

SKU 120001

Operation Voltage: 12V DC @ 20mA

Lens type: Diffuse Brightness: 1000mCD Wave Length: ~ 470nm Light Scattering: 120 °

Color: Blue 132: 13