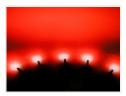

#### Red

SKU 120011

Brightness: 1000mCD Lens type: Diffuse

Operation Voltage: 12V DC @ 20mA

Wave Length: ~ 625nm Light Scattering: 120 °

Color: Red