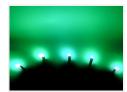

#### Green

SKU 120031

Light Scattering: 120 ° Wave Length: ~ 525nm

Color: Green

Operation Voltage: 12V DC @ 20mA

Lens type: Diffuse Brightness: 1300 mcd