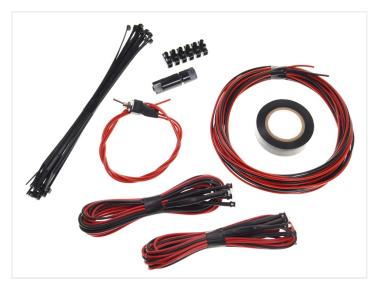

### Starter Kit with IO External Diodes and Accessories I2V

10 pieces 3 diodes for exterior, including all accessories for mounting.

10 pieces 3 diodes for exterior, including all accessories for mounting.

- 10 pcs. 3 mm LEDs
- 2 \* 5 metres cord
- On/off switch
- Fuse with a holder
- Gather sleeves
- 10 m. tape
- 20 pcs. stripes
- 10 Mounting frames
- Installation instructions