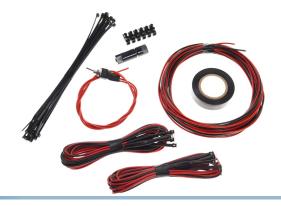

### Starter Kit with IO External Diodes and Accessories I2V

10 pieces 3 diodes for exterior, including all accessories for mounting.

10 pieces 3 diodes for exterior, including all accessories for mounting.

- 10 pcs. 3 mm LEDs
- 2 \* 5 metres cord
- On/off switch
- Fuse with a holder
- Gather sleeves
- 10 m. tape
- 20 pcs. stripes
- 10 Mounting frames
- Installation instructions