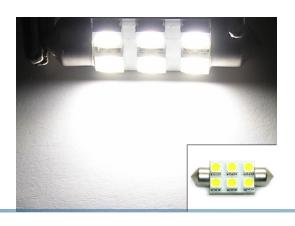

## 38 mm S-Flux Pointed Bulb I2V

With 4 pcs. 3-Chip SuperFlux LEDs, while the Xenon white and the Red have 6 pcs. SMD  $\,$ 

Powerful pinol bulb with 4 pcs. SuperFlux LEDs, while the Xenon white and the Red have 6 pcs. SMD.

REF. no: 239, 269, 12844, 12866 SV8, 5, C5W, C10W, 12V

The brightness is equivalent to 10 Watts.

#### Xenon white

SKU 120248 Consumption: 0.80 Watt Color: 6000 k