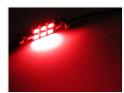

## 38 mm S-Flux Pointed Bulb I2V

With 4 pcs. 3-Chip SuperFlux LEDs, while the Xenon white and the Red have 6 pcs. SMD  $\,$ 



Powerful pinol bulb with 4 pcs. SuperFlux LEDs, while the Xenon white and the Red have 6 pcs. SMD.

Our Superflux and SMD diodes are made with 3-Chip Technology, which makes them 3 times more powerful than normal diodes.

!! The pictures with the light in LEDs are only made with 20% effect, otherwise they dazzle the camera!!

REF. no: 239, 269, 12844, 12866 SV8, 5, C5W, C10W, 12V

The brightness is equivalent to 10 Watts.

# matronics.11

Buy online at www.matronics.eu/120248

### Product overview

#### Xenon white



SKU 120248 Consumption: 0.80 Watt Color: 6000 k

#### Blue



SKU 120245 Consumption: 0.80 Watt

#### Red



SKU 120246 Consumption: 0.80 Watt