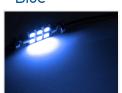

## 38 mm S-Flux Pointed Bulb I2V

With 4 pcs. 3-Chip SuperFlux LEDs, while the Xenon white and the Red have 6 pcs. SMD  $\,$ 



Powerful pinol bulb with 4 pcs. SuperFlux LEDs, while the Xenon white and the Red have 6 pcs. SMD.

Our Superflux and SMD diodes are made with 3-Chip Technology, which makes them 3 times more powerful than normal diodes.

!! The pictures with the light in LEDs are only made with 20% effect, otherwise they dazzle the camera!!

REF. no: 239, 269, 12844, 12866 SV8, 5, C5W, C10W, 12V

The brightness is equivalent to 10 Watts.

# matronics.11

Buy online at www.matronics.eu/120248

### Product overview

#### Xenon white



SKU 120248 Consumption: 0.80 Watt Color: 6000 k

#### Blue



SKU 120245 Consumption: 0.80 Watt

#### Red



SKU 120246 Consumption: 0.80 Watt