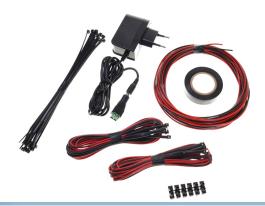

## Starter kit for the home: IO Internal diodes

10 pcs.3 mm LEDs on the inside, including all accessories for mounting and a transformer.

Starter-package consists of:

- 10 pcs. indoor diodes with a ½ foot cable
- 1 piece 230 Volt transf. to 20 pcs. 12V diodes (450mA)
- 2-5 metres cord
- 1 Gather sleeve
- 10 m tape
- 20 pcs. stripes
- 10 pcs. mounting frames
- Installation instructions

The transformer has a red and a black wire that must be connected to the red and the black wires of the LEDs.