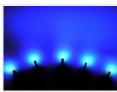

## Starter kit for the home: IO Internal diodes

10 pcs.3 mm LEDs on the inside, including all accessories for mounting and a transformer.



Starter-package consists of:

- 10 pcs. indoor diodes with a ½ foot cable
- 1 piece 230 Volt transf. to 20 pcs. 12V diodes (450mA)
- 2-5 metres cord
- 1 Gather sleeve
- 10 m tape
- 20 pcs. stripes
- 10 pcs. mounting frames
- Installation instructions

The transformer has a red and a black wire that must be connected to the red and the black wires of the LEDs.

# matronics.1

Buy online at <u>www.matronics.eu/640001</u>

## Product overview

### Blue



SKU 640001

### Yellow



SKU 640021



. . .

### SKU 640031

Orange

Green



SKU 640041



SKU 640011



SKU 640055 Color: Warm white 2700 k Light Scattering: 60 ° Brightness: 6000 mcd Lens type: Clear glass Operation Voltage: 12V @ 20mA



### Cool white



SKU 640051

# Product pictures