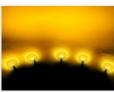

## Starter kit for the home: IO Internal diodes

10 pcs.3 mm LEDs on the inside, including all accessories for mounting and a transformer.



Starter-package consists of:

- 10 pcs. indoor diodes with a ½ foot cable
- 1 piece 230 Volt transf. to 20 pcs. 12V diodes (450mA)
- 2-5 metres cord
- 1 Gather sleeve
- 10 m tape
- 20 pcs. stripes
- 10 pcs. mounting frames
- Installation instructions

The transformer has a red and a black wire that must be connected to the red and the black wires of the LEDs.

# matronics.1

Buy online at <u>www.matronics.eu/640001</u>

## Product overview

### Blue



SKU 640001

### Yellow



SKU 640021



. . .

### SKU 640031

Orange

Green



SKU 640041



SKU 640011



SKU 640055 Color: Warm white 2700 k Light Scattering: 60 ° Brightness: 6000 mcd Lens type: Clear glass Operation Voltage: 12V @ 20mA



### Cool white



SKU 640051

# Product pictures