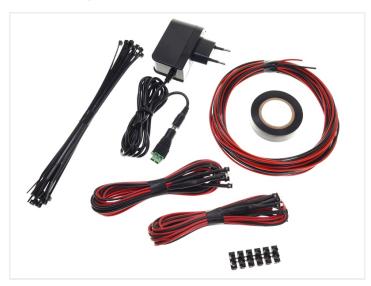

## Starter kit for the home: IO Internal diodes

10 pcs.3 mm LEDs on the inside, including all accessories for mounting and a transformer.

Starter-package consists of:

- 10 pcs. indoor diodes with a ½ foot cable
- 1 piece 230 Volt transf. to 20 pcs. 12V diodes (450mA)
- 2-5 metres cord
- 1 Gather sleeve
- 10 m tape
- 20 pcs. stripes
- 10 pcs. mounting frames
- Installation instructions

The transformer has a red and a black wire that must be connected to the red and the black wires of the LEDs.

# Product pictures