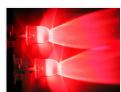

sition Set, IOmm I2V-24V - W3W / W5W

W3W W5W parking light with 10 mm diode. A built-in 12V-24V regulator with protection for such as a high charge voltage.



The price is for a set of 2 light bulbs.

W3W W5W parking light with 10 mm diode and a built-in power regulator, so that it is protected, for example from a high charging voltage.

Note, high heat from the headlights/remote spotlights shortens the lifespan of the LEDs!

32 mm long (measured from the bottom of the print to the diode peak) REF. no: W3W W5W, 501, 194, T10, 12256, 12961, 12V

## matronics.

Buy online at www.matronics.eu/120123

#### Product overview

#### Xenon white



SKU 120123 Operation Voltage: 12-24V

Consumption: 15mA-0, 18W

#### Blue



SKU 120120 Consumption: 15mA-0, 18W Operation Voltage: 12-24V

#### Red



SKU 120121 Consumption: 15mA-0, 18W Operation Voltage: 12 - 24V

## Yellow-Orange



SKU 120124 Consumption: 15mA-0, 18W Operation Voltage: 12 - 24V

#### Green



SKU 120122 Consumption: 15mA-0, 18W Operation Voltage: 12 - 24V

#### Ultraviolet



SKU 120125 Consumption: 15mA-0, 18W Operation Voltage: 12 - 24V

# Product pictures