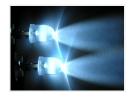

#### Xenon white

SKU 120123 Operation Voltage: 12-24V

Consumption: 15mA-0, 18W