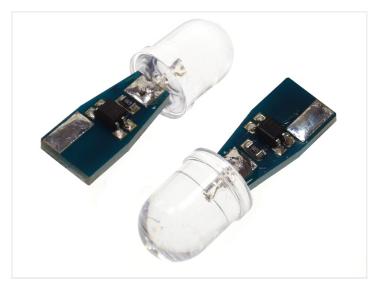

### LED Position Set, IOmm I2V-24V - W3W / W5W

W3W W5W parking light with 10 mm diode. A built-in 12V-24V regulator with protection for such as a high charge voltage.

The price is for a set of 2 light bulbs.

W3W W5W parking light with 10 mm diode and a built-in power regulator, so that it is protected, for example from a high charging voltage.

Note, high heat from the headlights/remote spotlights shortens the lifespan of the LEDs!

32 mm long (measured from the bottom of the print to the diode peak) REF. no: W3W W5W, 501, 194, T10, 12256, 12961, 12V

# Product pictures