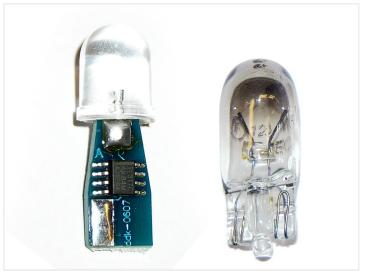

### LED Position Set, IOmm I2V-24V - W3W / W5W

W3W W5W parking light with 10 mm diode. A built-in 12V-24V regulator with protection for such as a high charge voltage.

The price is for a set of 2 light bulbs.

W3W W5W parking light with 10 mm diode and a built-in power regulator, so that it is protected, for example from a high charging voltage.

Note, high heat from the headlights/remote spotlights shortens the lifespan of the LEDs!

32 mm long (measured from the bottom of the print to the diode peak) REF. no: W3W W5W, 501, 194, T10, 12256, 12961, 12V