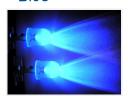

### LED Position Set, IOmm I2V-24V - W3W / W5W

W3W W5W parking light with 10 mm diode. A built-in 12V-24V regulator with protection for such as a high charge voltage.



The price is for a set of 2 light bulbs.

W3W W5W parking light with 10 mm diode and a built-in power regulator, so that it is protected, for example from a high charging voltage.

Note, high heat from the headlights/remote spotlights shortens the lifespan of the LEDs!

32 mm long (measured from the bottom of the print to the diode peak) REF. no: W3W W5W, 501, 194, T10, 12256, 12961, 12V

## matronics.

Buy online at www.matronics.eu/120123

#### Product overview

#### Xenon white



SKU 120123 Operation Voltage: 12-24V

Consumption: 15mA-0, 18W

#### Blue



SKU 120120 Consumption: 15mA-0, 18W Operation Voltage: 12-24V

#### Red



SKU 120121 Consumption: 15mA-0, 18W Operation Voltage: 12 - 24V

## Yellow-Orange



SKU 120124 Consumption: 15mA-0, 18W Operation Voltage: 12 - 24V

#### Green



SKU 120122 Consumption: 15mA-0, 18W Operation Voltage: 12 - 24V

#### Ultraviolet



SKU 120125 Consumption: 15mA-0, 18W Operation Voltage: 12 - 24V

# Product pictures