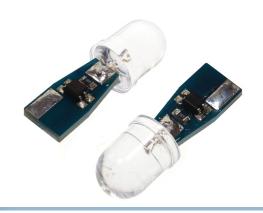

### LED Position Set, IOmm I2V-24V - W3W / W5W

W3W W5W parking light with 10 mm diode. A built-in 12V-24V regulator with protection for such as a high charge voltage.

The price is for a set of 2 light bulbs.

W3W W5W parking light with 10 mm diode and a built-in power regulator, so that it is protected, for example from a high charging voltage.

Note, high heat from the headlights/remote spotlights shortens the lifespan of the LEDs!

32 mm long (measured from the bottom of the print to the diode peak) REF. no: W3W W5W, 501, 194, T10, 12256, 12961, 12V