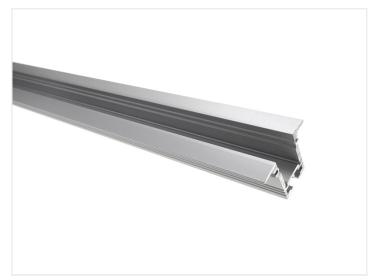

#### Alu-profile, Bardolino, T-Profile, 35, 2x25mm

An anodized T alu-profile for embedding SMD LED stripss on walls, ceilings or floors. A nice profile for do-it-yourself light.

An anodized T alu-profile for embedding SMD LED stripes on walls, ceilings or floors. A nice profile for do-it-yourself light.

#### Mounting:

- SMD tape mounted on the bottom
- A plastic-front glass shot into the side of the profile
- The profile is mounted in a 22 mm-23 mm groove