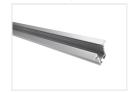

#### Alu-profile, Bardolino, T-Profile, 35, 2x25mm

An anodized T alu-profile for embedding SMD LED stripss on walls, ceilings or floors. A nice profile for do-it-yourself light.

An anodized T alu-profile for embedding SMD LED stripes on walls, ceilings or floors. A nice profile for do-it-yourself light.

#### Mounting:

- SMD tape mounted on the bottom
- A plastic-front glass shot into the side of the profile
- The profile is mounted in a 22 mm-23 mm groove