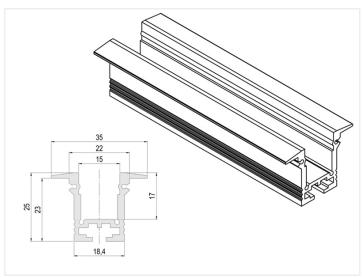

#### Alu-profile, Bardolino, T-Profile, 35, 2x25mm

An anodized T alu-profile for embedding SMD LED stripss on walls, ceilings or floors. A nice profile for do-it-yourself light.

An anodized T alu-profile for embedding SMD LED stripes on walls, ceilings or floors. A nice profile for do-it-yourself light.

#### Mounting:

- SMD tape mounted on the bottom
- A plastic-front glass shot into the side of the profile
- The profile is mounted in a 22 mm-23 mm groove

#### Dimensions:

- Totally spring-bone length; 45 mm
- Spring-leg length and immaculate rail 35 mm.
- Maximum total width 105 mm
- Shoots-length 40 mm.