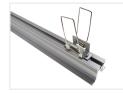

#### Mounting spring

It can be used to make screw-free mounting of the T-profiles. The easiest way to attach them on the wall and on the floor. It also serves as an assembling frame between two rails.

At the same time, it makes it possible to easily disassemble the rails again, if there is a need for cleaning of the profile and possibly a replacement of SMD tape or glass.

It mounts easily, kicks it in at the back of the brace and then screw the screws back down. The legs is tilted backwards, and the rail is pushed into the Groove it should sit in. Spring-legs will then make sure shine will be kept inside.

#### Dimensions:

- Totally spring-bone length; 45 mm
- Spring-leg length and immaculate rail 35 mm.
- Maximum total width 105 mm
- Shoots-length 40 mm.