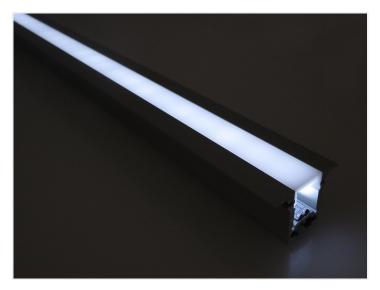

#### Alu-profile, Bardolino, T-Profile, 35, 2x25mm

An anodized T alu-profile for embedding SMD LED stripss on walls, ceilings or floors. A nice profile for do-it-yourself light.

An anodized T alu-profile for embedding SMD LED stripes on walls, ceilings or floors. A nice profile for do-it-yourself light.

Our sturdy plastic-front can be used to protect the LED stripe from dirt, but is not necessary if it is mounted on the ceiling or on the wall. The matte plastic front will be able to distribute the light more softly.

#### Mounting:

- SMD tape mounted on the bottom
- A plastic-front glass shot into the side of the profile
- The profile is mounted in a 22 mm-23 mm groove