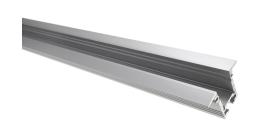

#### Alu-profile, Bardolino, T-Profile, 35, 2x25mm

An anodized T alu-profile for embedding SMD LED stripss on walls, ceilings or floors. A nice profile for do-it-yourself light.

An anodized T alu-profile for embedding SMD LED stripes on walls, ceilings or floors. A nice profile for do-it-yourself light.

#### Mounting:

- SMD tape mounted on the bottom
- A plastic-front glass shot into the side of the profile
- The profile is mounted in a 22 mm-23 mm groove