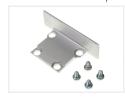

#### Mounting spring

It can be used to make screw-free mounting of the T-profiles. The easiest way to attach them on the wall and on the floor. It also serves as an assembling frame between two rails.

At the same time, it makes it possible to easily disassemble the rails again, if there is a need for cleaning of the profile and possibly a replacement of SMD tape or glass.

It mounts easily, kicks it in at the back of the brace and then screw the screws back down. The legs is tilted backwards, and the rail is pushed into the Groove it should sit in. Spring-legs will then make sure shine will be kept inside.

#### Dimensions:

- Totally spring-bone length; 45 mm
- Spring-leg length and immaculate rail 35 mm.
- Maximum total width 105 mm
- Shoots-length 40 mm.