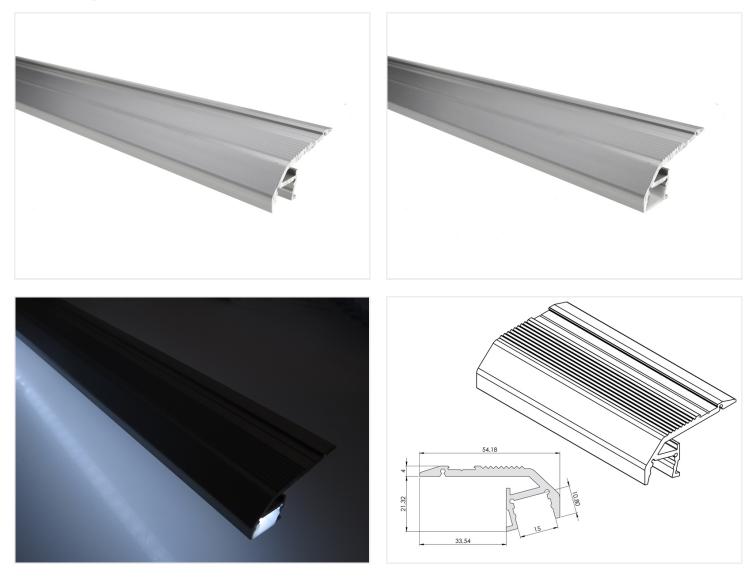

## Alu-Profile, Bardolino, Stair-Step, Light Down

A heavy duty alu-profile for use on the edge of the stair treads. The LED tape can be mounted in the bottom of the profile, so that it lights off.

A heavy duty alu-profile for use on the edge of the stair treads. The LED stripe can be glued at the bottom of the profile, so that it lights down on the floor or the steps below. It can, for example be used to clearly mark the location of the stair-steps without a dazzle.

Our sturdy plastic-fronte can be used to protect the LED stripe from dirt, but is not needed by the stair profile. The matte plastic front will be able to distribute the light more softly.

Total measurements:

- Width: 56 mm
- Height: 24 mm

#### Mounting surface:

- Width: 33,54 mm
- Height: 20 mm