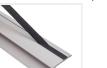

### Tape-cover

You would need an adhesive cover for hiding the screws in the Bardolino stair-step profiles. The cover is very easy to mount, as the profile has a slot for this purpose. Sold in continues metres.