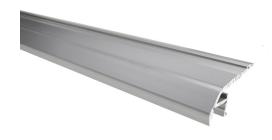

## Alu-Profile, Bardolino, Stair-Step, Light Down

A heavy duty alu-profile for use on the edge of the stair treads. The LED tape can be mounted in the bottom of the profile, so that it lights off.

A heavy duty alu-profile for use on the edge of the stair treads. The LED stripe can be glued at the bottom of the profile, so that it lights down on the floor or the steps below. It can, for example be used to clearly mark the location of the stair-steps without a dazzle.

Our sturdy plastic-fronte can be used to protect the LED stripe from dirt, but is not needed by the stair profile. The matte plastic front will be able to distribute the light more softly.

Total measurements:

- Width: 56 mm
- Height: 24 mm

#### Mounting surface:

- Width: 33,54 mm
- Height: 20 mm