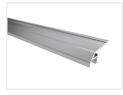

## Alu-Profile, Bardolino, Stair-Step, Light Down

A heavy duty alu-profile for use on the edge of the stair treads. The LED tape can be mounted in the bottom of the profile, so that it lights off.

A heavy duty alu-profile for use on the edge of the stair treads. The LED stripe can be glued at the bottom of the profile, so that it lights down on the floor or the steps below. It can, for example be used to clearly mark the location of the stair-steps without a dazzle.

- Width: 56 mm
- Height: 24 mm

#### Mounting surface:

- Width: 33,54 mm
- Height: 20 mm