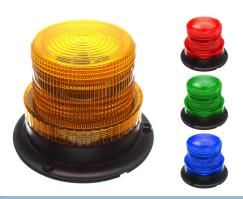

### LED Beacon, 12-48V - Flat Mounting

A compact LED beacon for mounting on a flat surface. A solid housing with a polycarbonate glass. Yellow, red, green or blue.

A compact yellow, red, green, or blue LED beacon for mounting on a flat surface. The housing is very solid with potted electronics to protect it against vibrations. The glass is made of polycarbonate that is extra impact resistant. It is available in yellow, red, green, and blue glass colors.

#### Blue

SKU 500811

#### Green

SKU 500813