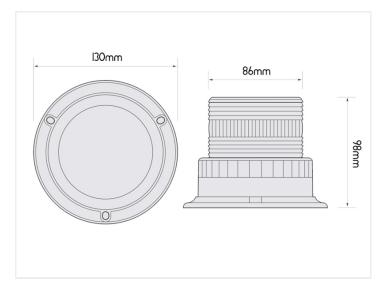

#### **Specifications**

Voltage 12V - 48V Approval SAE / CE

Mounting 3 bolts (included) / 3 screws

Consumption 6 Watt

Flash 45 x 8 flash per minute