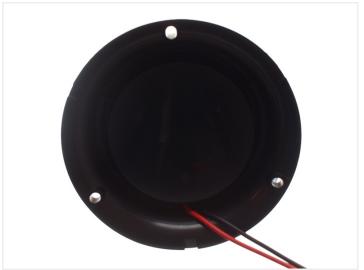

### LED Beacon, 12-48V - Flat Mounting

A compact LED beacon for mounting on a flat surface. A solid housing with a polycarbonate glass. Yellow, red, green or blue.

A compact yellow, red, green, or blue LED beacon for mounting on a flat surface. The housing is very solid with potted electronics to protect it against vibrations. The glass is made of polycarbonate that is extra impact resistant. It is available in yellow, red, green, and blue glass colors.

The lamps can be connected to volts from 12V to 48V, so they can be used for many purposes.

Bolts and nuts are included for mounting the lamp, as well as cable joints for connecting it to power. The rubber base can be used to protect the mounting place against scratches.