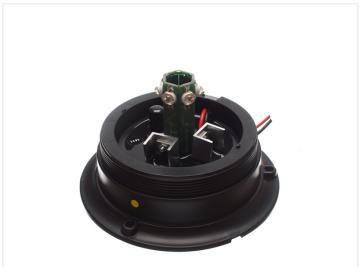

### LED Beacon, 12-48V - Flat Mounting

A compact LED beacon for mounting on a flat surface. A solid housing with a polycarbonate glass. Yellow, red, green or blue.

A compact yellow, red, green, or blue LED beacon for mounting on a flat surface. The housing is very solid with potted electronics to protect it against vibrations. The glass is made of polycarbonate that is extra impact resistant. It is available in yellow, red, green, and blue glass colors.

The lamps can be connected to volts from 12V to 48V, so they can be used for many purposes.

Bolts and nuts are included for mounting the lamp, as well as cable joints for connecting it to power. The rubber base can be used to protect the mounting place against scratches.

#### **Specifications**

Voltage 12V - 48V Approval SAE / CE

Mounting 3 bolts (included) / 3 screws

Consumption 6 Watt

Flash 45 x 8 flash per minute