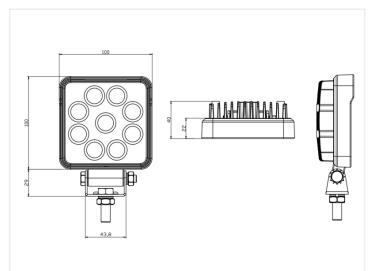

- Dimensions 129 x 100 x 40 mm
- Multi-volt, 10 ~ 30 volt
- Output: 1710 lmConsumption: 15W
- Viewangle : Wide +60 degrees
- Light color: 6000KCable length: 40cm
- IP67 / IP69K

## Product pictures