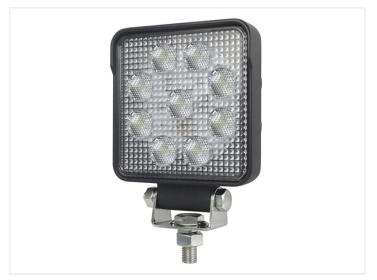

# Prolumo Work BASIC 27W - LED worklamp, E-approved

E-Approved Work light with 9 powerful Osram LEDs. Wide viewangle and 1710 lumens output

E-Approved working lamp with 9 powerful Osram LEDs. Alu-house with powder-coating and stainless steel bracket. The light color is 6000K and lens of 60 degrees gives a good diffusion of light, suitable for work.

Includes brackets, bolts and nuts for fastening.

This is a brand new model with Osram LEDs that provide higher lumen at lower power consumption. It matches the traditional 27W models of light output, while the real consumption about 15W.

- Dimensions 129 x 100 x 40 mm
- Multi-volt, 10 ~ 30 volt
- Output: 1710 lmConsumption: 15W
- Viewangle : Wide +60 degrees
- Light color: 6000KCable length: 40cm
- IP67 / IP69K