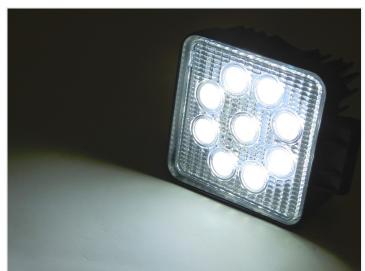

# Prolumo Work BASIC 27W - LED worklamp, E-approved

E-Approved Work light with 9 powerful Osram LEDs. Wide viewangle and 1710 lumens output

E-Approved working lamp with 9 powerful Osram LEDs. Alu-house with powder-coating and stainless steel bracket. The light color is 6000K and lens of 60 degrees gives a good diffusion of light, suitable for work.

## Product pictures