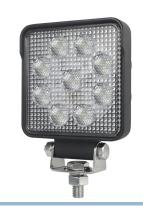

# Prolumo Work BASIC 27W - LED worklamp, E-approved

E-Approved Work light with 9 powerful Osram LEDs. Wide viewangle and 1710 lumens output

E-Approved working lamp with 9 powerful Osram LEDs. Alu-house with powder-coating and stainless steel bracket. The light color is 6000K and lens of 60 degrees gives a good diffusion of light, suitable for work.

Includes brackets, bolts and nuts for fastening.

This is a brand new model with Osram LEDs that provide higher lumen at lower power consumption. It matches the traditional 27W models of light output, while the real consumption about 15W.

- Dimensions 129 x 100 x 40 mm
- Multi-volt, 10 ~ 30 volt
- Output: 1710 lmConsumption: 15W
- Viewangle : Wide +60 degrees
- Light color: 6000KCable length: 40cm
- IP67 / IP69K