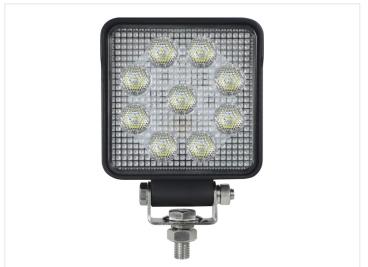

# Prolumo Work BASIC 27W - LED worklamp, E-approved

E-Approved Work light with 9 powerful Osram LEDs. Wide viewangle and 1710 lumens output

E-Approved working lamp with 9 powerful Osram LEDs. Alu-house with powder-coating and stainless steel bracket. The light color is 6000K and lens of 60 degrees gives a good diffusion of light, suitable for work.

Includes brackets, bolts and nuts for fastening.

This is a brand new model with Osram LEDs that provide higher lumen at lower power consumption. It matches the traditional 27W models of light output, while the real consumption about 15W.

- Dimensions 129 x 100 x 40 mm
- Multi-volt, 10 ~ 30 volt
- Output: 1710 lmConsumption: 15W
- Viewangle : Wide +60 degrees
- Light color: 6000KCable length: 40cm
- IP67 / IP69K