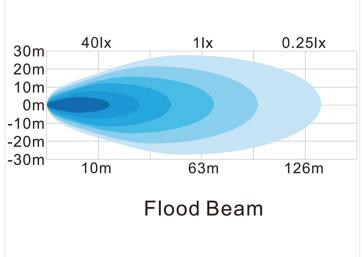

# Prolumo Work BASIC 27W - LED worklamp, E-approved

E-Approved Work light with 9 powerful Osram LEDs. Wide viewangle and 1710 lumens output

E-Approved working lamp with 9 powerful Osram LEDs. Alu-house with powder-coating and stainless steel bracket. The light color is 6000K and lens of 60 degrees gives a good diffusion of light, suitable for work.

- Dimensions 129 x 100 x 40 mm
- Multi-volt, 10 ~ 30 volt
- Output: 1710 lmConsumption: 15W
- Viewangle : Wide +60 degrees
- Light color: 6000KCable length: 40cm
- IP67 / IP69K

## Product pictures