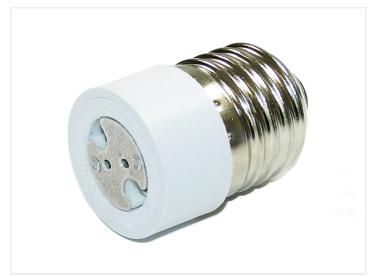

### E27 adapter for G4/MRI6 G 5.3/bulbs

A special E27 to G4 adapter, which is typically used in the process of 12V LED conversions in campingvogns, boats and other vehicles.

A special E27 to G4 adapter, which is typically used in the process of 12V LED conversions in campingvogns, boats and other vehicles. The advantage here is that with this adapter you can replace 12 volt E27 bulbs with 12V G4 LED bulbs, where the range is considerably larger.

#### MAY NOT BE USED IN HOMES FOR 230VOLT!!!

The length is 43 mm and the largest diameter is 28 mm.

### Product overview

E27 adapter for G4/MR16 G 5.3/bulbs

SKU 606515