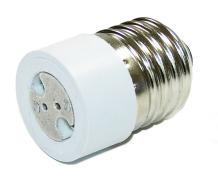

### E27 adapter for G4/MRI6 G 5.3/bulbs

A special E27 to G4 adapter, which is typically used in the process of 12V LED conversions in campingvogns, boats and other vehicles.

A special E27 to G4 adapter, which is typically used in the process of 12V LED conversions in campingvogns, boats and other vehicles. The advantage here is that with this adapter you can replace 12 volt E27 bulbs with 12V G4 LED bulbs, where the range is considerably larger.

#### MAY NOT BE USED IN HOMES FOR 230VOLT!!!

The length is 43 mm and the largest diameter is 28 mm.

### Product overview

E27 adapter for G4/MR16 G 5.3/bulbs

SKU 606515