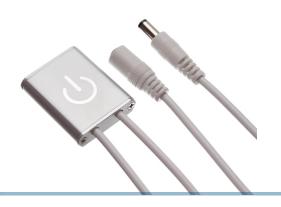

## LED Touch Dimmer, 12 ~ 24Vdc 3 Amp.

This smart LED touch dimmer can be used for both 12V and 24V products.

This smart touch dimmer can be used for both 12V and 24V products. The dimmer is very compact and it is controlled via a touch on the surface. There is an easy on/off power options and it can remember the last brightness set. It is available with a 2-metres wire or DC plugs on 30cm cables.

The in-and-output voltage automatically adapts to the power supply. This means that if the input voltage is max. 12Vdc, there will be no more than max. 12Vdc out. When the input is maximum 24Vdc, the output voltage is 24Vdc.

Max. load is 3 Amps.

12Vdc max. 36 watts.

24Vdc max. 72 Watts.

If you must use it at home, remember that it needs a 230V  $\sim$  12Vdc transformer.

Dimensions: L 39mm x w 31mm x H 9mm

Typically fastened with a glue or a double-adhesive.