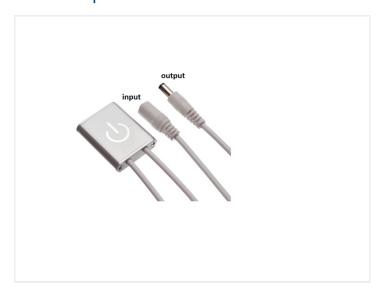

## LED Touch Dimmer, 12 ~ 24Vdc 3 Amp.

This smart LED touch dimmer can be used for both 12V and 24V products.

This smart touch dimmer can be used for both 12V and 24V products. The dimmer is very compact and it is controlled via a touch on the surface. There is an easy on/off power options and it can remember the last brightness set. It is available with a 2-metres wire or DC plugs on 30cm cables.

The in-and-output voltage automatically adapts to the power supply. This means that if the input voltage is max. 12Vdc, there will be no more than max. 12Vdc out. When the input is maximum 24Vdc, the output voltage is 24Vdc.