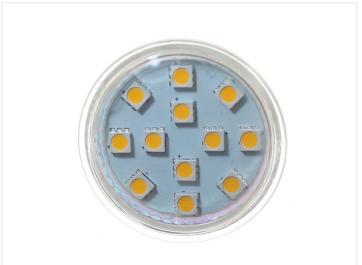

## Helios GUIO LED 2W AC/DC I2V - I8Olm

A special 12V GU10 LED bulb with 12 pcs. 3-Chip SMD diodes with a warm-white light. Do not connect to 230V!

A special 12V GU10 LED bulb with 12 pcs 3-Chip SMD diodes, which together provide a 160 lumens warm-white light.

The advantage with SMD diodes is that the light scatter is very broad and compared to a normal GU10 bulb, this LED bulb gives a light equivalent to  $25 \sim 30$  Watts.

The light scatter is 120 degrees. This LED bulb is also suitable for outdoor use, since the LEDs are sealed.