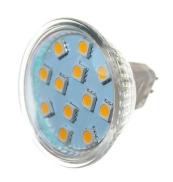

## Helios GUIO LED 2W AC/DC I2V - I8Olm

A special 12V GU10 LED bulb with 12 pcs. 3-Chip SMD diodes with a warm-white light. Do not connect to 230V!

A special 12V GU10 LED bulb with 12 pcs 3-Chip SMD diodes, which together provide a 160 lumens warm-white light.

The advantage with SMD diodes is that the light scatter is very broad and compared to a normal GU10 bulb, this LED bulb gives a light equivalent to  $25 \sim 30$  Watts.

The light scatter is 120 degrees. This LED bulb is also suitable for outdoor use, since the LEDs are sealed.