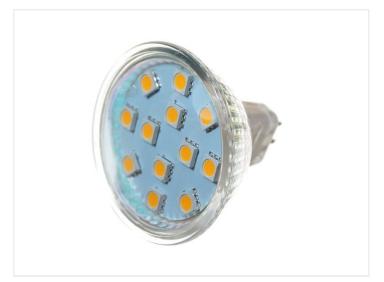

## Helios GUIO LED 2W AC/DC I2V - I8Olm

A special 12V GU10 LED bulb with 12 pcs. 3-Chip SMD diodes with a warm-white light. Do not connect to 230V!

A special 12V GU10 LED bulb with 12 pcs 3-Chip SMD diodes, which together provide a 160 lumens warm-white light.

The advantage with SMD diodes is that the light scatter is very broad and compared to a normal GU10 bulb, this LED bulb gives a light equivalent to  $25 \sim 30$  Watts.

The light scatter is 120 degrees. This LED bulb is also suitable for outdoor use, since the LEDs are sealed.