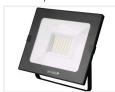

### Slim, 30W

SKU 608677 Lumen: 2250 lm Watt: 30W

Watt equivalent: 260W

Dimensions: 32 x 154 x 181mm

#### Slim, 50W

SKU 608678 Lumen : 3250 lm Watt : 50W

Watt equivalent: 433W

Dimensions: 183 x 241 x 27mm