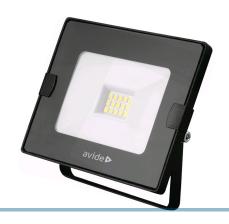

## Avide LED Floodlight, 4000K - 230V

LED floodlights from Avide, available with light outputs. They are equivalent from 86W to 433W halogen lamps.

LED floodlights from Avide with 4 different light outputs 10W, 20W, 30W and 50W. They are equivalent to 86W, 173W, 260W and 433W halogen lamps.

The light from the powerful LED has a neutral white light, 4000K and the large reflector has a 120 degree light-scattering.

Delivered with a 25cm cable without a plug.

#### **Specifications**

Light scattering 120 degrees
Lifetime 25.000 hours
Voltage 220-240V, 50-60Hz

Energyclass A+
Color temperature 4000K