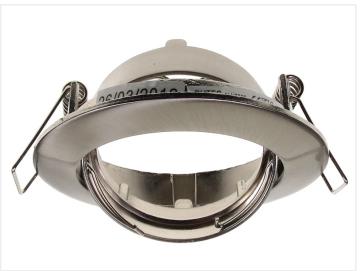

## Downlight for MRI6/G 5.3-Swivel-DL-83

Elegant MR16 downlight in brushed steel, rotates 30°, fits 68mm hole, includes socket with cable. Light source not included.

Stylish swiveling MR16 downlight in brushed steel. Easily installed by making a 73 mm hole, then pressing back the downlight's springs and inserting it into the hole.

## matronics.11

Buy online at www.matronics.eu/606537

- Socket for 50 mm MR16
- Can rotate 30 degrees
- Outer diameter: Ø 81 mm
- Mounting hole: Ø 68 mm
- Max. 50 watts
- Socket with 10 cm cable included
- Comes without light source.