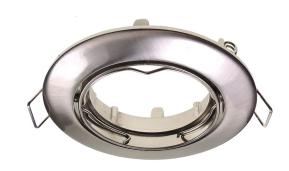

## Downlight for MRI6/G 5.3-Swivel-DL-83

Elegant MR16 downlight in brushed steel, rotates 30°, fits 68mm hole, includes socket with cable. Light source not included.

Stylish swiveling MR16 downlight in brushed steel. Easily installed by making a 73 mm hole, then pressing back the downlight's springs and inserting it into the hole.

## matronics.11

Buy online at www.matronics.eu/606537

- Socket for 50 mm MR16
- Can rotate 30 degrees
- Outer diameter: Ø 81 mm
- Mounting hole: Ø 68 mm
- Max. 50 watts
- Socket with 10 cm cable included
- Comes without light source.