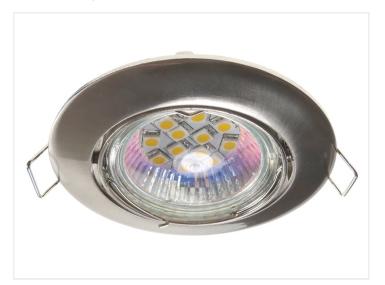

## Downlight for MRI6/G 5.3-Swivel-DL-83

Elegant MR16 downlight in brushed steel, rotates 30°, fits 68mm hole, includes socket with cable. Light source not included.

Stylish swiveling MR16 downlight in brushed steel. Easily installed by making a 73 mm hole, then pressing back the downlight's springs and inserting it into the hole.

## matronics.11

Buy online at www.matronics.eu/606537

- Socket for 50 mm MR16
- Can rotate 30 degrees
- Outer diameter: Ø 81 mm
- Mounting hole: Ø 68 mm
- Max. 50 watts
- Socket with 10 cm cable included
- Comes without light source.