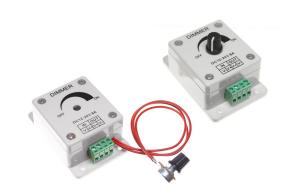

## LED dimmer switch, I2V-24V - 8 Amp.

Compact little 12-24V DC LED dimmer with a rotary knob that can handle up to 8A. Available with a built-in knob or on a cable.

Compact 12-24V DC LED dimmer with a rotary knob that can handle up to 8A. Available with a built-in knob or on a 45cm cable.

Connecting it is very simple, as there is only a single input and output channel. There are screw terminals for input and output.

The measurements of the box are 90x60x35mm (L x W x D) and the screw button is 20 mm high.

The hole for the knob on the wire must be 8mm. There is a nut included for fastening.