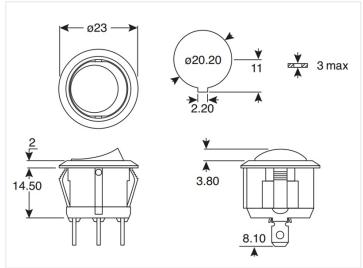

### Round Toggle - Switch

Switch with various functions, in black or in white plastic. It can be used for 12V, 24V and 230V. Panel-mounted in 21mm hole.

Switch with various functions, in black or in white plastic. It can be used for 12V, 24V and 230V. Panel-mounted in a 21mm hole. The panel-thickness can only be 0.7-3mm.

There are cable-lug pins at the bottom with dimensions 4,75 x 0,8mm.