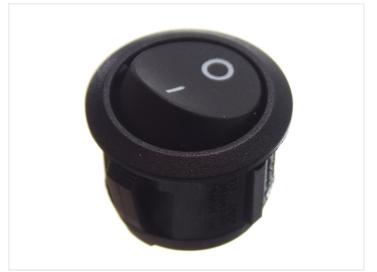

/ (On) Switch with one momentary position (resets to off)

There are cable-lug pins at the bottom with dimensions 4,75 x 0,8mm.

#### Dust cap

The transparent cap is pushed down over the switch, to protect it against dust and dirt. This will extend the lifetime of the switch, in environments with dirty fingers and dust in the air. Mounting it is easy, and it is held well in place, after the switch has been pushed in to the mounting hole.

## matronics.

Buy online at www.matronics.eu/502002

#### **Specifications**

Max voltage 250V Max current 10A

#### Product overview

#### Black On/Off



SKU 502002

#### White On/Off



SKU 502003

#### Black On/Off/On



SKU 502006

## Off / (On)



SKU 502008

#### Black (On)/Off/(On)



SKU 502007

#### Dust cap



SKU 502012

# Product pictures