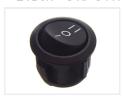

/ On Switch with two different on-positions
- (On) / Off / (On) Switch with two different momentary positions (resets to off)
- Off / (On) Switch with one momentary position (resets to off)

There are cable-lug pins at the bottom with dimensions 4,75 x 0,8mm.

#### Dust cap

The transparent cap is pushed down over the switch, to protect it against dust and dirt. This will extend the lifetime of the switch, in environments with dirty fingers and dust in the air. Mounting it is easy, and it is held well in place, after the switch has been pushed in to the mounting hole.

## matronics.

Buy online at www.matronics.eu/502002

#### **Specifications**

Max voltage 250V Max current 10A

#### Product overview

#### Black On/Off



SKU 502002

#### White On/Off



SKU 502003

#### Black On/Off/On



SKU 502006

## Off / (On)



SKU 502008

#### Black (On)/Off/(On)



SKU 502007

#### Dust cap



SKU 502012

# Product pictures