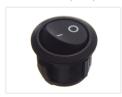

t on-positions
- (On) / Off / (On) Switch with two different momentary positions (resets to off)
- Off / (On) Switch with one momentary position (resets to off)

There are cable-lug pins at the bottom with dimensions 4,75 x 0,8mm.

#### Dust cap

The transparent cap is pushed down over the switch, to protect it against dust and dirt. This will extend the lifetime of the switch, in environments with dirty fingers and dust in the air. Mounting it is easy, and it is held well in place, after the switch has been pushed in to the mounting hole.

## matronics.

Buy online at www.matronics.eu/502002

#### **Specifications**

Max voltage 250V Max current 10A

#### Product overview

#### Black On/Off



SKU 502002

#### White On/Off



SKU 502003

#### Black On/Off/On



SKU 502006

## Off / (On)



SKU 502008

#### Black (On)/Off/(On)



SKU 502007

#### Dust cap



SKU 502012

# Product pictures