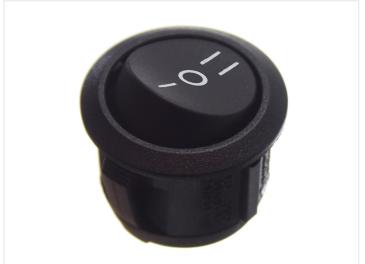

(On) Switch with one momentary position (resets to off)

There are cable-lug pins at the bottom with dimensions 4,75 x 0,8mm.

#### Dust cap

The transparent cap is pushed down over the switch, to protect it against dust and dirt. This will extend the lifetime of the switch, in environments with dirty fingers and dust in the air. Mounting it is easy, and it is held well in place, after the switch has been pushed in to the mounting hole.

## matronics.

Buy online at www.matronics.eu/502002

#### **Specifications**

Max voltage 250V Max current 10A

#### Product overview

#### Black On/Off



SKU 502002

#### White On/Off



SKU 502003

#### Black On/Off/On



SKU 502006

## Off / (On)



SKU 502008

#### Black (On)/Off/(On)



SKU 502007

#### Dust cap



SKU 502012

# Product pictures