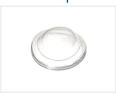

#### Dust cap

The transparent cap is pushed down over the switch, to protect it against dust and dirt. This will extend the lifetime of the switch, in environments with dirty fingers and dust in the air. Mounting it is easy, and it is held well in place, after the switch has been pushed in to the mounting hole.

#### Dust cap

SKU 502012