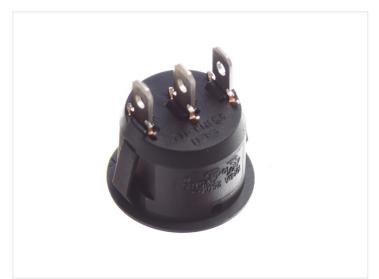

There are cable-lug pins at the bottom with dimensions 4,75 x 0,8mm.

#### Black On/Off

SKU 502002