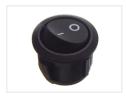

s can only be 0.7-3mm.

- On / Off Standard on/off switch
- On / Off / On Switch with two different on-positions
- (On) / Off / (On) Switch with two different momentary positions (resets to off)
- Off / (On) Switch with one momentary position (resets to off)

There are cable-lug pins at the bottom with dimensions 4,75 x 0,8mm.

#### Dust cap

The transparent cap is pushed down over the switch, to protect it against dust and dirt. This will extend the lifetime of the switch, in environments with dirty fingers and dust in the air. Mounting it is easy, and it is held well in place, after the switch has been pushed in to the mounting hole.

## matronics.

Buy online at www.matronics.eu/502002

#### **Specifications**

Max voltage 250V Max current 10A

#### Product overview

#### Black On/Off



SKU 502002

#### White On/Off



SKU 502003

#### Black On/Off/On



SKU 502006

## Off / (On)



SKU 502008

#### Black (On)/Off/(On)



SKU 502007

#### Dust cap



SKU 502012

# Product pictures