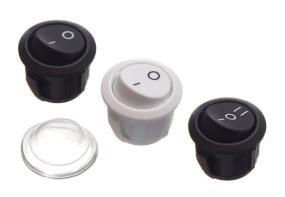

#### Product overview

#### Black On/Off

SKU 502002

#### White On/Off

SKU 502003

#### Dust cap

SKU 502012