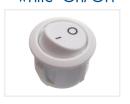

f Standard on/off switch
- On / Off / On Switch with two different on-positions
- (On) / Off / (On) Switch with two different momentary positions (resets to off)
- Off / (On) Switch with one momentary position (resets to off)

There are cable-lug pins at the bottom with dimensions 4,75 x 0,8mm.

#### Dust cap

The transparent cap is pushed down over the switch, to protect it against dust and dirt. This will extend the lifetime of the switch, in environments with dirty fingers and dust in the air. Mounting it is easy, and it is held well in place, after the switch has been pushed in to the mounting hole.

## matronics.

Buy online at www.matronics.eu/502002

#### **Specifications**

Max voltage 250V Max current 10A

#### Product overview

#### Black On/Off



SKU 502002

#### White On/Off



SKU 502003

#### Black On/Off/On



SKU 502006

## Off / (On)



SKU 502008

#### Black (On)/Off/(On)



SKU 502007

#### Dust cap



SKU 502012

# Product pictures