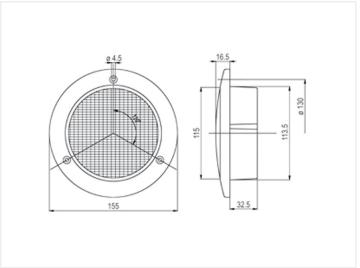

matronics.11

Buy online at <a href="https://www.matronics.eu/15606160">www.matronics.eu/15606160</a>

It comes with a chrome ring for installation.

The outer diameter is Ø155mm and requires only 32,5 mm installation depth.