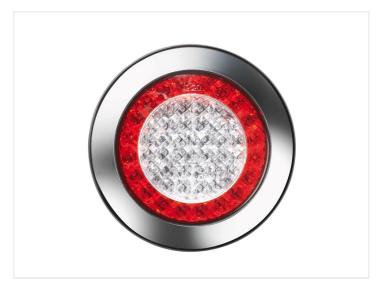

## LED rear light I2V, Jokon BBS735

12V rear light with turn signals, brake lights and backlights.

12V rear light with turn signals, brake lights and backlights. A ring of red diodes for the rear and the brake lights and orange diodes in the middle for the turn signals.