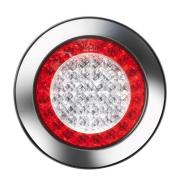

## LED rear light I2V, Jokon BBS735

12V rear light with turn signals, brake lights and backlights.

12V rear light with turn signals, brake lights and backlights. A ring of red diodes for the rear and the brake lights and orange diodes in the middle for the turn signals.