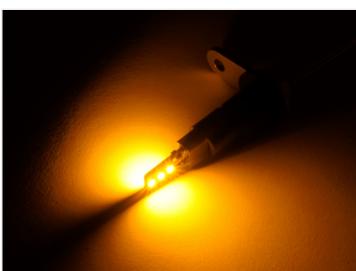

#### Product overview

24V, Dual Color Amber / Xenon white

SKU 160070-AMCW Voltage: 24-30V