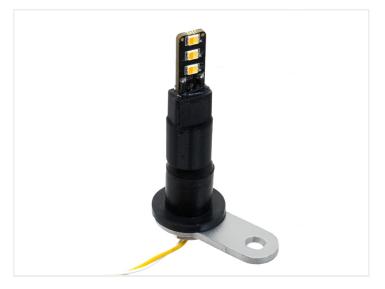

### Matronics LED Multi Insert

Flexible waterproof LED for figures and lamps. Designed for small Michelin figures. Mounted easily and quickly in a 10mm hole

Flexible waterproof LED insert for figures and lamps, designed to be mounted in a 10mm hole and secured by tightening the bolt. The rubber blind nut makes installation incredibly easy, making it useful in hard-to-reach places. The blind nut expands and locks in the hole, and the assembly is therefore also waterproof.

It is specifically designed for small Michelin men, as the included bracket can also be used to secure the figure. However, it can easily be used in other places, such as position lights.

The entire insert can be easily disassembled, and the bracket can be removed.