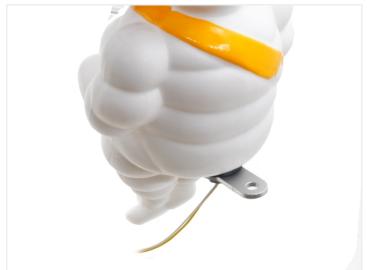

### Matronics LED Multi Insert

Flexible waterproof LED for figures and lamps. Designed for small Michelin figures. Mounted easily and quickly in a 10mm hole

Flexible waterproof LED insert for figures and lamps, designed to be mounted in a 10mm hole and secured by tightening the bolt. The rubber blind nut makes installation incredibly easy, making it useful in hard-to-reach places. The blind nut expands and locks in the hole, and the assembly is therefore also waterproof.

It is specifically designed for small Michelin men, as the included bracket can also be used to secure the figure. However, it can easily be used in other places, such as position lights.

The entire insert can be easily disassembled, and the bracket can be removed.