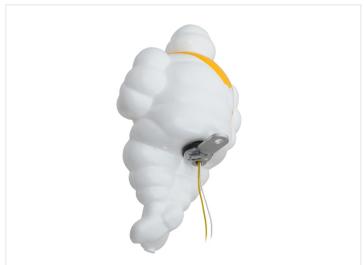

### Matronics LED Multi Insert

Flexible waterproof LED for figures and lamps. Designed for small Michelin figures. Mounted easily and quickly in a 10mm hole

Flexible waterproof LED insert for figures and lamps, designed to be mounted in a 10mm hole and secured by tightening the bolt. The rubber blind nut makes installation incredibly easy, making it useful in hard-to-reach places. The blind nut expands and locks in the hole, and the assembly is therefore also waterproof.

It is specifically designed for small Michelin men, as the included bracket can also be used to secure the figure. However, it can easily be used in other places, such as position lights.

The entire insert can be easily disassembled, and the bracket can be removed.