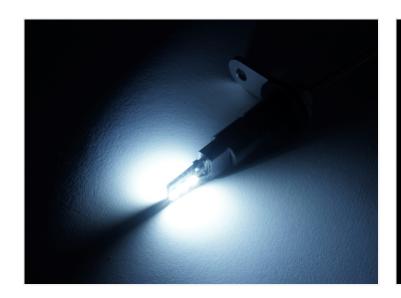

### Matronics LED Multi Insert

Flexible waterproof LED for figures and lamps. Designed for small Michelin figures. Mounted easily and quickly in a 10mm hole

Flexible waterproof LED insert for figures and lamps, designed to be mounted in a 10mm hole and secured by tightening the bolt. The rubber blind nut makes installation incredibly easy, making it useful in hard-to-reach places. The blind nut expands and locks in the hole, and the assembly is therefore also waterproof.

#### **Specifications**

LEDs 6 x 2835 medium power

Power 0,72W

#### Product overview

24V, Dual Color Amber / Xenon white

SKU 160070-AMCW Voltage: 24-30V