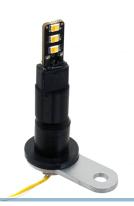

### Matronics LED Multi Insert

Flexible waterproof LED for figures and lamps. Designed for small Michelin figures. Mounted easily and quickly in a 10mm hole

Flexible waterproof LED insert for figures and lamps, designed to be mounted in a 10mm hole and secured by tightening the bolt. The rubber blind nut makes installation incredibly easy, making it useful in hard-to-reach places. The blind nut expands and locks in the hole, and the assembly is therefore also waterproof.

It is specifically designed for small Michelin men, as the included bracket can also be used to secure the figure. However, it can easily be used in other places, such as position lights.

The entire insert can be easily disassembled, and the bracket can be removed.