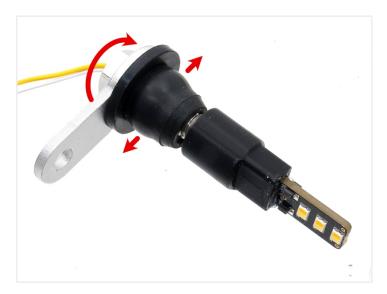

### Matronics LED Multi Insert

Flexible waterproof LED for figures and lamps. Designed for small Michelin figures. Mounted easily and quickly in a 10mm hole

Flexible waterproof LED insert for figures and lamps, designed to be mounted in a 10mm hole and secured by tightening the bolt. The rubber blind nut makes installation incredibly easy, making it useful in hard-to-reach places. The blind nut expands and locks in the hole, and the assembly is therefore also waterproof.

You must seal the thread and the hole in the nut yourself. We recommend flexible sealant so it can be disassembled again. The thread in the emitter should also be secured to the bolt.