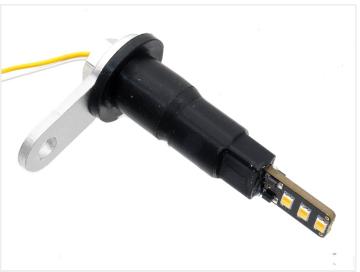

### Matronics LED Multi Insert

Flexible waterproof LED for figures and lamps. Designed for small Michelin figures. Mounted easily and quickly in a 10mm hole

Flexible waterproof LED insert for figures and lamps, designed to be mounted in a 10mm hole and secured by tightening the bolt. The rubber blind nut makes installation incredibly easy, making it useful in hard-to-reach places. The blind nut expands and locks in the hole, and the assembly is therefore also waterproof.

It is specifically designed for small Michelin men, as the included bracket can also be used to secure the figure. However, it can easily be used in other places, such as position lights.

The entire insert can be easily disassembled, and the bracket can be removed.