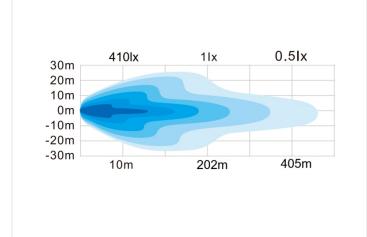

## Prolumo Work COMBO 56W - LED worklamp, IO-80V

Get the best of both worlds - a combined work and spot light in one lamp.

A work light that combines the best of both worlds. With its flood lenses on the outer edge and spot lenses in the center, you get a combo light that provides a wide work light as well as forward-facing light that can shine up to 405 meters at 0.5 lux. The light color is 5700K.