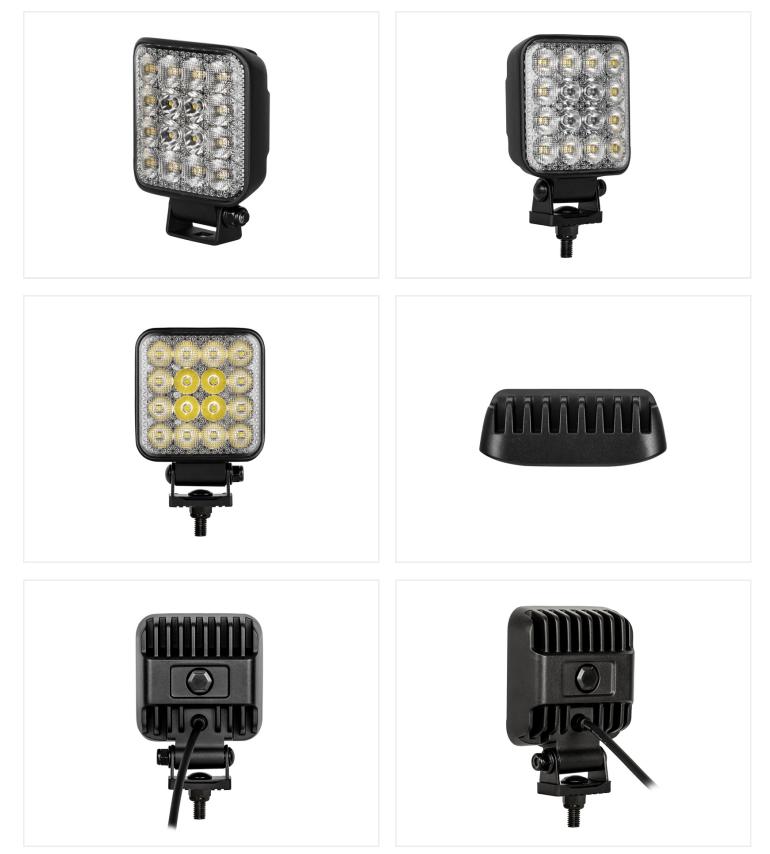

## Prolumo Work COMBO 56W - LED worklamp, IO-80V

Get the best of both worlds - a combined work and spot light in one lamp.

A work light that combines the best of both worlds. With its flood lenses on the outer edge and spot lenses in the center, you get a combo light that provides a wide work light as well as forward-facing light that can shine up to 405 meters at 0.5 lux. The light color is 5700K.

Aluminum housing with strong powder coating and stainless steel brackets.

The lamp includes built-in thermal control, which dims the brightness if the components overheat. This gives the best combination of brightness and durability.

## Product overview

Prolumo Work COMBO 56W - LED worklamp, IO-80V

SKU 24606283

LEDs: 24 x 1,5W and 4 x 5W Osram LED Voltage: 10-80V (with surge protection) Colortemperature: 5700K Work temperature: -20°C to +50°C Consumtion (12V): 1,98 - 4,72A Consumtion (24V): 1,10 - 2,53A Raw Lumen: 7080lm Effective Lumen: 2728-5495lm Dimensions: 39.8 x 121.27 x 99.84mm