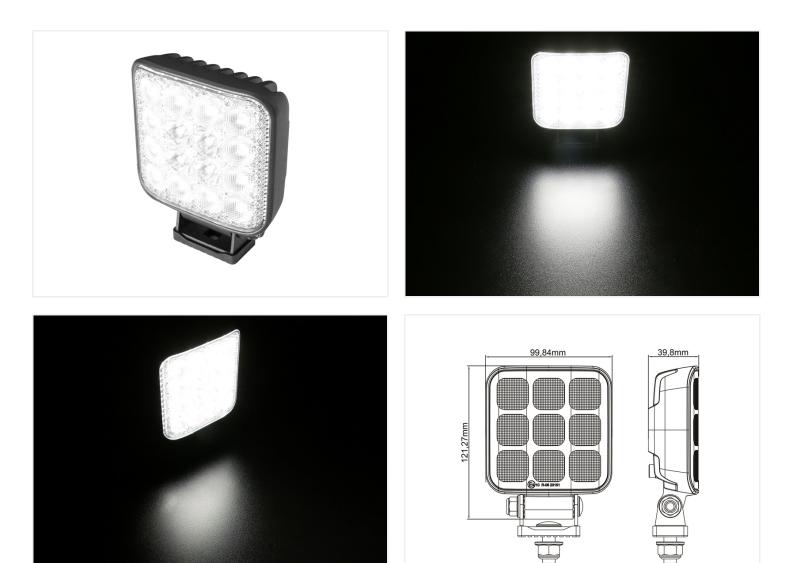

## Prolumo Work COMBO 56W - LED worklamp, IO-80V

Get the best of both worlds - a combined work and spot light in one lamp.

A work light that combines the best of both worlds. With its flood lenses on the outer edge and spot lenses in the center, you get a combo light that provides a wide work light as well as forward-facing light that can shine up to 405 meters at 0.5 lux. The light color is 5700K.

At its highest, it delivers 5495 effective lumens, reducing to 2728 effective lumens at its lowest.

Brackets, bolts, and nuts for fastening are included.

## Product overview

Prolumo Work COMBO 56W - LED worklamp, IO-80V

SKU 24606283

LEDs: 24 x 1,5W and 4 x 5W Osram LED Voltage: 10-80V (with surge protection) Colortemperature: 5700K Work temperature: -20°C to +50°C Consumtion (12V): 1,98 - 4,72A Consumtion (24V): 1,10 - 2,53A Raw Lumen: 7080lm Effective Lumen: 2728-5495lm Dimensions: 39.8 x 121.27 x 99.84mm