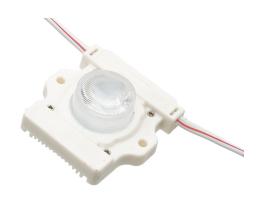

## LED modules in chain (I5 LEDs. cold white) – restsalg 322

Module: 60x60x28mm. 28mm lens, 3A/12V (approx. 36W). 16cm wire between LEDs. Chain cut/extension possible. 8 chains in stock.

60 x 60 x 28 mm module, with 2 x 4 mm holes for mounting.

The lens is 28 mm in diameter, with narrow light dispersion. Each chain uses 3A at 12V, which is approximately 36W. Per LED, this is 0.2A and 2.4W.

There is a 16 cm wire between each LED. The chain can be easily cut into smaller pieces, or the wires can be extended.