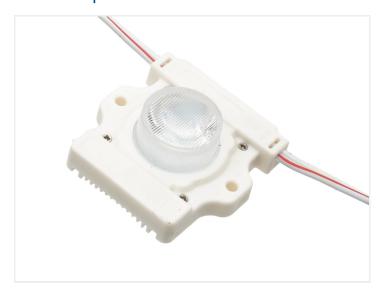

## LED modules in chain (I5 LEDs. cold white) – restsalg 322

Module: 60x60x28mm. 28mm lens, 3A/12V (approx. 36W). 16cm wire between LEDs. Chain cut/extension possible. 8 chains in stock.

60 x 60 x 28 mm module, with 2 x 4 mm holes for mounting.

The lens is 28 mm in diameter, with narrow light dispersion. Each chain uses 3A at 12V, which is approximately 36W. Per LED, this is 0.2A and 2.4W.

There is a 16 cm wire between each LED. The chain can be easily cut into smaller pieces, or the wires can be extended.