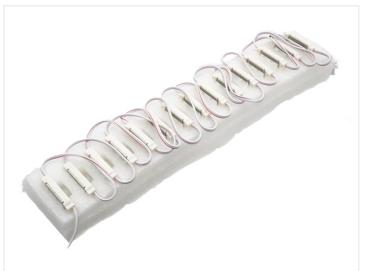

The lens is 28 mm in diameter, with narrow light dispersion. Each chain uses 3A at 12V, which is approximately 36W. Per LED, this is 0.2A and 2.4W.

There is a 16 cm wire between each LED. The chain can be easily cut into smaller pieces, or the wires can be extended.

We have a total of 8 chains in stock.