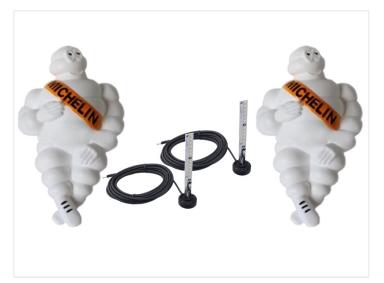

# Old School Michelin Man / Mascot 40cm incl. additional position light - Kit

Save money on this package with 2 pcs Old School Michelin men and dual color LED position light.

Save money on this package with 2 pcs Old School Michelin men and additional position light.

A complete kit containing 2 pcs. Old school Michelin men on 42 cm with supplied additional position light. You can choose between 2 kits with either dual color or dual color + strobe respectively.

Powerful LED emitters for additional position light in the old school big/large Michelin Man / Mascot / Bidendum on 42cm. Available in multiple colors, with and without strobe. The set is only available in 24V.