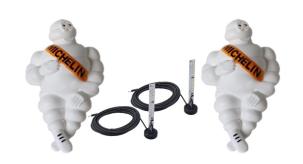

# Old School Michelin Man / Mascot 40cm incl. additional position light - Kit

Save money on this package with 2 pcs Old School Michelin men and dual color LED position light.

Save money on this package with 2 pcs Old School Michelin men and additional position light.

A complete kit containing 2 pcs. Old school Michelin men on 42 cm with supplied additional position light. You can choose between 2 kits with either dual color or dual color + strobe respectively.

Powerful LED emitters for additional position light in the old school big/large Michelin Man / Mascot / Bidendum on 42cm. Available in multiple colors, with and without strobe. The set is only available in 24V.