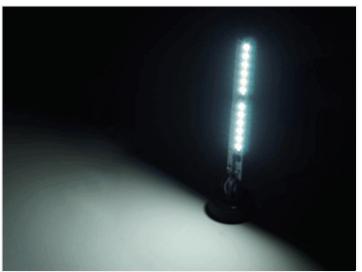

A complete kit containing 2 pcs. Old school Michelin men on 42 cm with supplied additional position light. You can choose between 2 kits with either dual color or dual color + strobe respectively.

Powerful LED emitters for additional position light in the old school big/large Michelin Man / Mascot / Bidendum on 42cm. Available in multiple colors, with and without strobe. The set is only available in 24V.

#### Dual color

There is 3 meter cable on each board. There is one minus and two pluswires. You should never have both colors turned on, so you need to use a toggle switch to change between the colors.

#### Dual color + flash

Standard strobecolor is yellow, but it can be customized to eg. blue or white for special purpose vehicles.

There is 6 meter cable on the emitter with M8 connectors, that can be connected to the included controller. The controller manages the two colors, and automatically turn them off when you enable the strobe light. The controller itself has 3 meter wire. The cable has 4 wires: