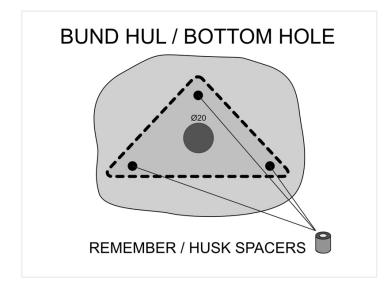

#### Mounting

- Disassemble the bracket on the bottom of the man
- Drill a 20mm hole in the middle of the 3 bolts. See the drawing under pictures.
- Mount the big black sealing over the emitter
- Place the emitter in the hole you just drilled.
- The bracket is then placed over the end of the emitter.
- Use the supplied spacers and bolts to fasten the bracket.