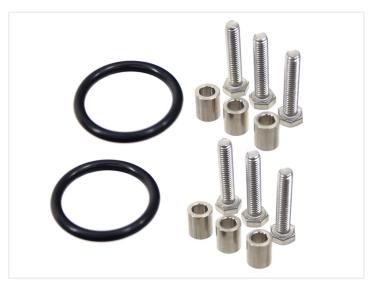

#### Mounting

- Disassemble the bracket on the bottom of the man
- Drill a 20mm hole in the middle of the 3 bolts. See the drawing under pictures.
- Mount the big black sealing over the emitter
- Place the emitter in the hole you just drilled.
- The bracket is then placed over the end of the emitter.
- Use the supplied spacers and bolts to fasten the bracket.