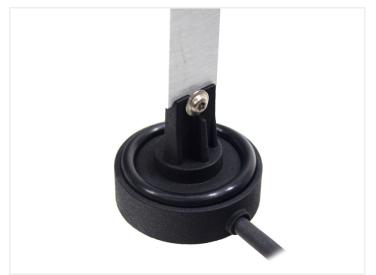

#### Mounting

- Disassemble the bracket on the bottom of the man
- Drill a 20mm hole in the middle of the 3 bolts. See the drawing under pictures.
- Mount the big black sealing over the emitter
- Place the emitter in the hole you just drilled.
- The bracket is then placed over the end of the emitter.
- Use the supplied spacers and bolts to fasten the bracket.