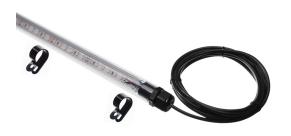

Matronics LED-tube IP65 I53cm (I45cm lysband)I53cm (I45cm strip), I4Ocm - 24V II,8W - Cool white 6000K - Clearance 319

Completely assembled Matronics LED-tube IP65 153cm (145cm lysbånd)153cm (145cm strip) 140cm length, with 24V Cool white 6000K LED strip.

Completely assembled Matronics LED-tube IP65153cm (145cm lysbånd)153cm (145cm strip) 140cm length, with 24V Cool white 6000K LED strip.

You can find more description about this product on the product page.