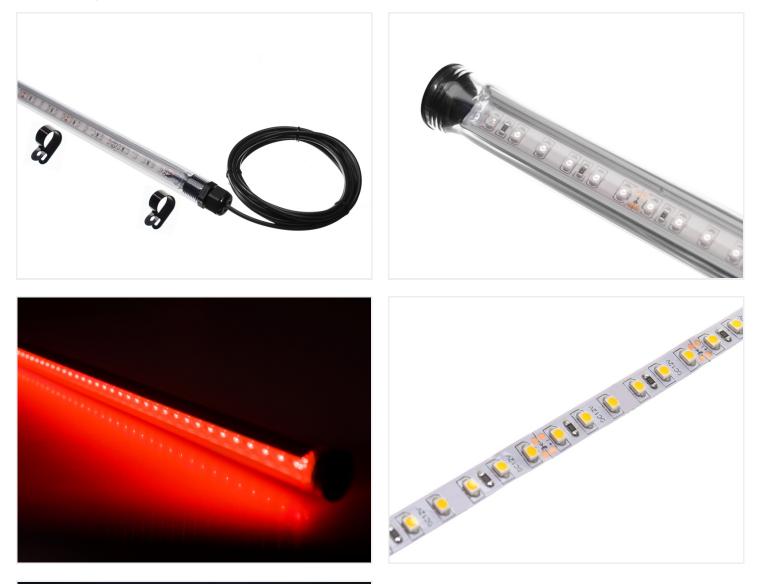

Matronics LED-tube IP65 I53cm (I45cm lysband)I53cm (I45cm strip), I4Ocm - 24V II,8W - Cool white 6000K - Clearance 319

Completely assembled Matronics LED-tube IP65 153cm (145cm lysbånd)153cm (145cm strip) 140cm length, with 24V Cool white 6000K LED strip.

Completely assembled Matronics LED-tube IP65153cm (145cm lysbånd)153cm (145cm strip) 140cm length, with 24V Cool white 6000K LED strip.

You can find more description about this product on the product page.

## Data:

Length: 140cm Watt: 11,8 Watt Color: Cool white 6000K Beam: 120 grader Light output: 980 lumen Voltage: 24V