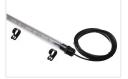

Matronics LED-tube IP65 I53cm (I45cm lysband)I53cm (I45cm strip), I4Ocm - 24V II,8W - Cool white 6000K - Clearance 319

Completely assembled Matronics LED-tube IP65 153cm (145cm lysbånd)153cm (145cm strip) 140cm length, with 24V Cool white 6000K LED strip.

Completely assembled Matronics LED-tube IP65153cm (145cm lysbånd)153cm (145cm strip) 140cm length, with 24V Cool white 6000K LED strip.

You can find more description about this product on the product page.