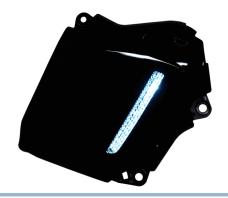

### Matronics emitter for Volvo toplamps 2024+ - Without high beam

Bright LED emitters that replace the original in Volvo Top lamps from 2024+. Available in single color and dual color.

Powerful LED light sources that replace the original in Volvo Top lamps from 2024+, which do not have high beams. The light source is available in single color and dual color options and is significantly more powerful than the original.

The single color model is connected like the original, while the dual color model requires a Dual Color color changer (polarity inverter). A new original plug is included.

Installation requires some modifications to the lamp but is a relatively easy task with the description below (approximately 20 minutes). See the manuals for the complete instructions.

#### **Specifications**

Power 2W LEDs 4 x hjigh power (8 for dual color) Connector MCP 2.8K - 2 pin