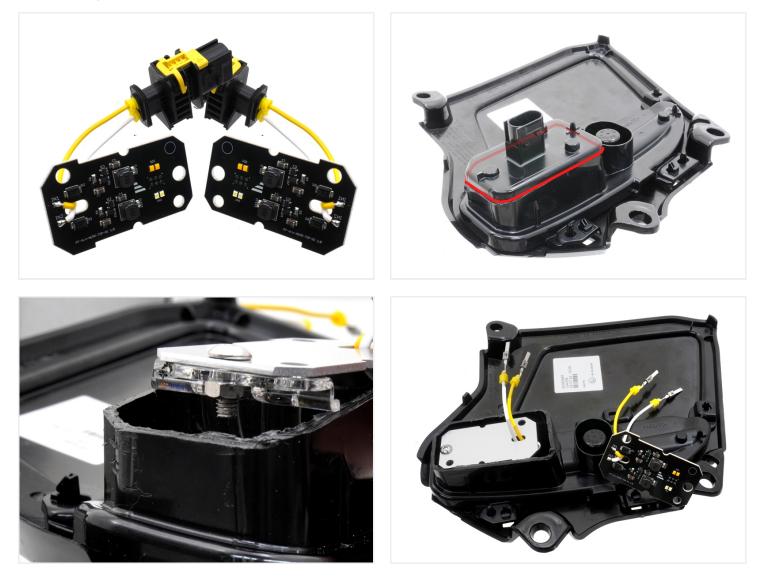

# Product pictures

The single color model is connected like the original, while the dual color model requires a Dual Color color changer (polarity inverter). A new original plug is included.

Installation requires some modifications to the lamp but is a relatively easy task with the description below (approximately 20 minutes). See the manuals for the complete instructions.