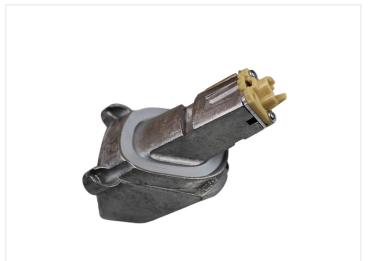

# LED DRL conversion kit for BMW 5-series (FIO, FI8 Facelift) 2014-2016

Complete conversion kit for BMW 5-series models 2014-2016, to replace the white LED DRL with yellow light.

Complete set of light sources for BMW 5-Series 2014-2016 (F10, F18 Facelift / LCI) with LED angle eyes, to replace the white LED daytime running lights with yellow lights.

The powerful LEDs provide plenty of light in the yellow color, which is otherwise found only in the new M-models. They are mounted on an aluminum circuit board like the originals, ensuring optimal cooling and lifespan for the LEDs.

There are original connectors on the boards, so the connection is pure plug & play. Each set contains 4 identical circuit boards, two for the right and two for the left.

Please note that the light sources are not e-approved.