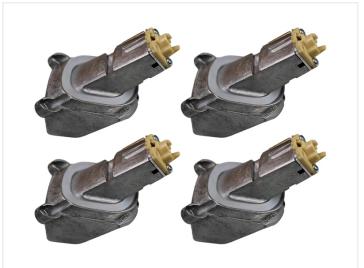

The powerful LEDs provide plenty of light in the yellow color, which is otherwise found only in the new M-models. They are mounted on an aluminum circuit board like the originals, ensuring optimal cooling and lifespan for the LEDs.

There are original connectors on the boards, so the connection is pure plug & play. Each set contains 4 identical circuit boards, two for the right and two for the left.

Please note that the light sources are not e-approved.