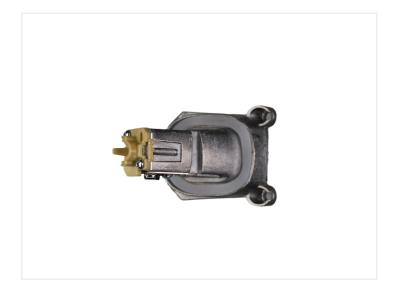

The powerful LEDs provide plenty of light in the yellow color, which is otherwise found only in the new M-models. They are mounted on an aluminum circuit board like the originals, ensuring optimal cooling and lifespan for the LEDs.

There are original connectors on the boards, so the connection is pure plug & play. Each set contains 4 identical circuit boards, two for the right and two for the left.

Please note that the light sources are not e-approved.