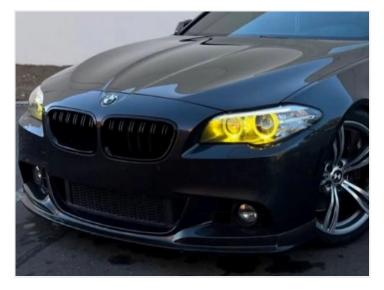

# LED DRL conversion kit for BMW 5-series (FIO, FI8 Facelift) 2014-2016

Complete conversion kit for BMW 5-series models 2014-2016, to replace the white LED DRL with yellow light.

Complete set of light sources for BMW 5-Series 2014-2016 (F10, F18 Facelift / LCI) with LED angle eyes, to replace the white LED daytime running lights with yellow lights.

The powerful LEDs provide plenty of light in the yellow color, which is otherwise found only in the new M-models. They are mounted on an aluminum circuit board like the originals, ensuring optimal cooling and lifespan for the LEDs.