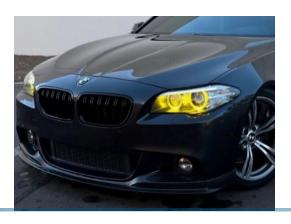

# LED DRL conversion kit for BMW 5-series (FIO, FI8 Facelift) 2014-2016

Complete conversion kit for BMW 5-series models 2014-2016, to replace the white LED DRL with yellow light.

Complete set of light sources for BMW 5-Series 2014-2016 (F10, F18 Facelift / LCI) with LED angle eyes, to replace the white LED daytime running lights with yellow lights.

The powerful LEDs provide plenty of light in the yellow color, which is otherwise found only in the new M-models. They are mounted on an aluminum circuit board like the originals, ensuring optimal cooling and lifespan for the LEDs.