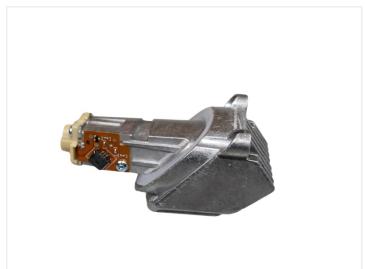

The powerful LEDs provide plenty of light in the yellow color, which is otherwise found only in the new M-models. They are mounted on an aluminum circuit board like the originals, ensuring optimal cooling and lifespan for the LEDs.

There are original connectors on the boards, so the connection is pure plug & play. Each set contains 4 identical circuit boards, two for the right and two for the left.

Please note that the light sources are not e-approved.