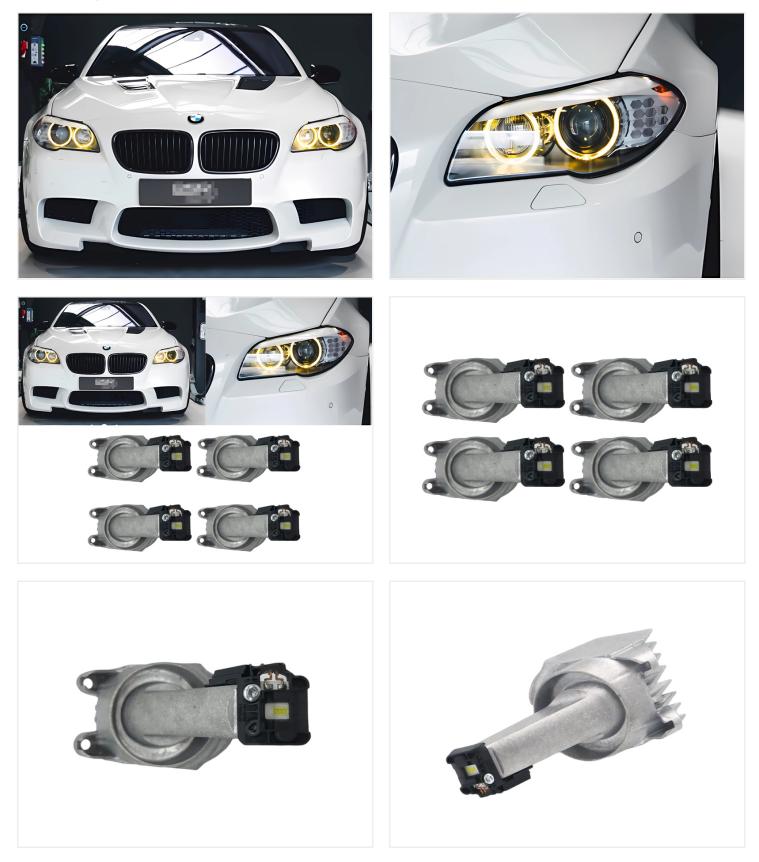

# Complete set of light sources for BMW 5-Series 2011-2013 (F10, F11, F18) with LED angle eyes, to replace the white LED daytime running lights with yellow lights.

The powerful LEDs provide plenty of light in the yellow color, which is otherwise found only in the new M-models. They are mounted on an aluminum circuit board like the originals, ensuring optimal cooling and lifespan for the LEDs.

There are original connectors on the boards, so the connection is pure plug & play. Each set contains 4 identical circuit boards, two for the right and two for the left.

Please note that the light sources are not e-approved.

### Product pictures