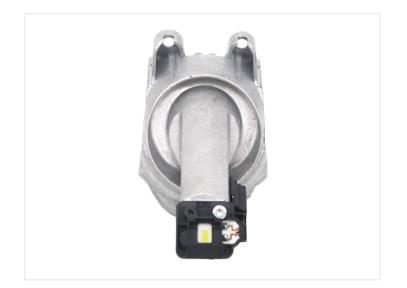

There are original connectors on the boards, so the connection is pure plug & play. Each set contains 4 identical circuit boards, two for the right and two for the left.

Please note that the light sources are not e-approved.