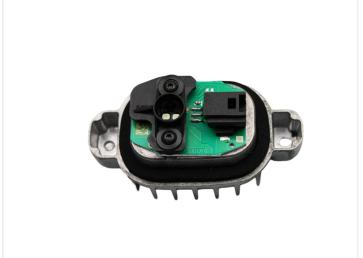

There are original connectors on the boards, so the connection is pure plug & play. Each set contains 4 identical circuit boards, one 3-pin and one 6 pin for right and left respectively.

Please note that the light sources are not e-approved.