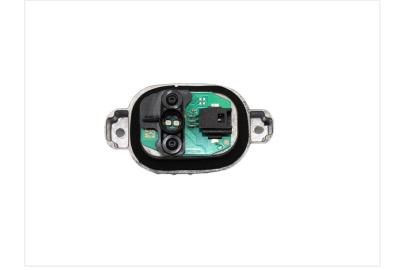

There are original connectors on the boards, so the connection is pure plug & play. Each set contains 4 identical circuit boards, one 3-pin and one 6 pin for right and left respectively.

Please note that the light sources are not e-approved.