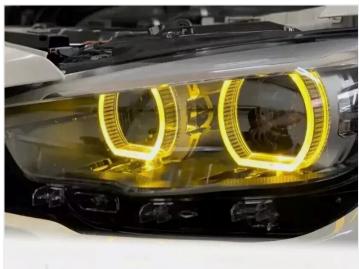

The powerful LEDs provide plenty of light in the yellow color, which is otherwise found only in the new M-models. They are mounted on an aluminum circuit board like the originals, ensuring optimal cooling and lifespan for the LEDs.

There are original connectors on the boards, so the connection is pure plug & play. Each set contains 4 identical circuit boards, one 3-pin and one 6 pin for right and left respectively.

Please note that the light sources are not e-approved.