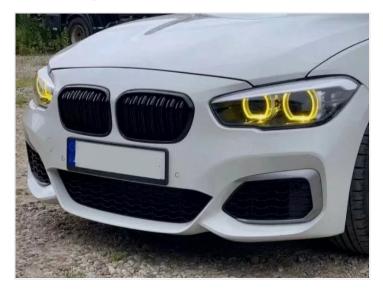

# LED DRL conversion kit for BMW I-series (F20 Facelift) 2014-2019

Complete conversion kit for BMW 1-series models 2014-2019, to replace the white LED DRL with yellow light.

Complete set of light sources for BMW 1-Series 2014-2019 (F20 Facelift / LCI) with LED angle eyes, to replace the white LED daytime running lights with yellow lights.

The powerful LEDs provide plenty of light in the yellow color, which is otherwise found only in the new M-models. They are mounted on an aluminum circuit board like the originals, ensuring optimal cooling and lifespan for the LEDs.