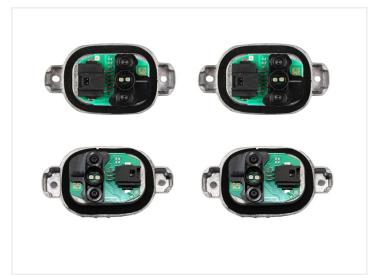

There are original connectors on the boards, so the connection is pure plug & play. Each set contains 4 identical circuit boards, one 3-pin and one 6 pin for right and left respectively.

Please note that the light sources are not e-approved.