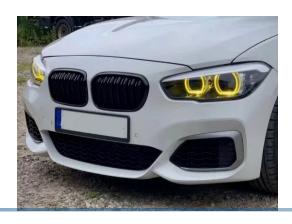

# LED DRL conversion kit for BMW I-series (F20 Facelift) 2014-2019

Complete conversion kit for BMW 1-series models 2014-2019, to replace the white LED DRL with yellow light.

Complete set of light sources for BMW 1-Series 2014-2019 (F20 Facelift / LCI) with LED angle eyes, to replace the white LED daytime running lights with yellow lights.

The powerful LEDs provide plenty of light in the yellow color, which is otherwise found only in the new M-models. They are mounted on an aluminum circuit board like the originals, ensuring optimal cooling and lifespan for the LEDs.