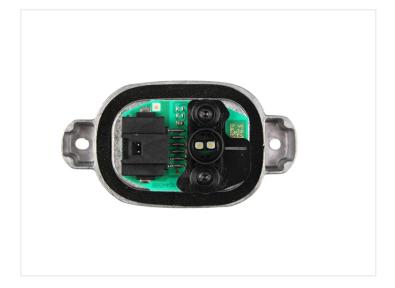

# LED DRL conversion kit for BMW I-series (F20 Facelift) 2014-2019

Complete conversion kit for BMW 1-series models 2014-2019, to replace the white LED DRL with yellow light.

Complete set of light sources for BMW 1-Series 2014-2019 (F20 Facelift / LCI) with LED angle eyes, to replace the white LED daytime running lights with yellow lights.

The powerful LEDs provide plenty of light in the yellow color, which is otherwise found only in the new M-models. They are mounted on an aluminum circuit board like the originals, ensuring optimal cooling and lifespan for the LEDs.

There are original connectors on the boards, so the connection is pure plug & play. Each set contains 4 identical circuit boards, one 3-pin and one 6 pin for right and left respectively.

Please note that the light sources are not e-approved.