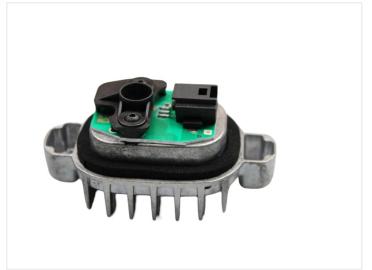

The powerful LEDs provide plenty of light in the yellow color, which is otherwise found only in the new M-models. They are mounted on an aluminum circuit board like the originals, ensuring optimal cooling and lifespan for the LEDs.