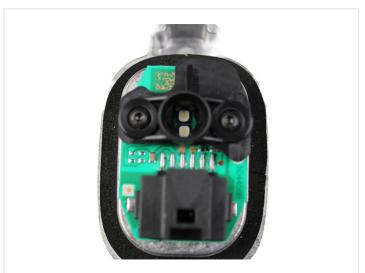

# LED DRL conversion kit for BMW I-series (F20 Facelift) 2014-2019

Complete conversion kit for BMW 1-series models 2014-2019, to replace the white LED DRL with yellow light.

Complete set of light sources for BMW 1-Series 2014-2019 (F20 Facelift / LCI) with LED angle eyes, to replace the white LED daytime running lights with yellow lights.

The powerful LEDs provide plenty of light in the yellow color, which is otherwise found only in the new M-models. They are mounted on an aluminum circuit board like the originals, ensuring optimal cooling and lifespan for the LEDs.

There are original connectors on the boards, so the connection is pure plug & play. Each set contains 4 identical circuit boards, one 3-pin and one 6 pin for right and left respectively.

Please note that the light sources are not e-approved.