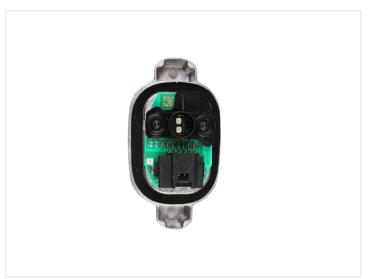

# LED DRL conversion kit for BMW I-series (F20 Facelift) 2014-2019

Complete conversion kit for BMW 1-series models 2014-2019, to replace the white LED DRL with yellow light.

Complete set of light sources for BMW 1-Series 2014-2019 (F20 Facelift / LCI) with LED angle eyes, to replace the white LED daytime running lights with yellow lights.

The powerful LEDs provide plenty of light in the yellow color, which is otherwise found only in the new M-models. They are mounted on an aluminum circuit board like the originals, ensuring optimal cooling and lifespan for the LEDs.

There are original connectors on the boards, so the connection is pure plug & play. Each set contains 4 identical circuit boards, one 3-pin and one 6 pin for right and left respectively.

Please note that the light sources are not e-approved.