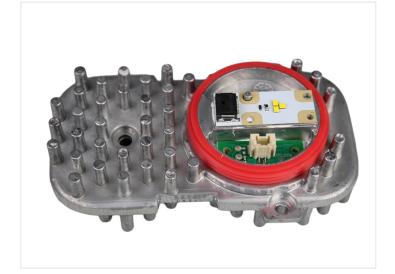

The powerful LEDs provide plenty of light in the yellow color, which is otherwise found only in the new M-models. They are mounted on an aluminum circuit board like the originals, ensuring optimal cooling and lifespan for the LEDs.

There are original connectors on the boards, so the connection is pure plug & play. Each set contains 4 identical circuit boards, two for the right and two for the left.

Please note that the light sources are not e-approved.