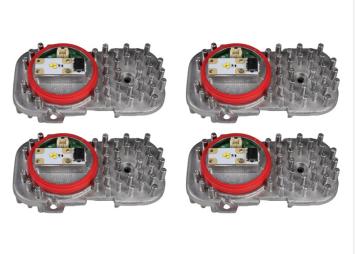

The powerful LEDs provide plenty of light in the yellow color, which is otherwise found only in the new M-models. They are mounted on an aluminum circuit board like the originals, ensuring optimal cooling and lifespan for the LEDs.

There are original connectors on the boards, so the connection is pure plug & play. Each set contains 4 identical circuit boards, two for the right and two for the left.

Please note that the light sources are not e-approved.