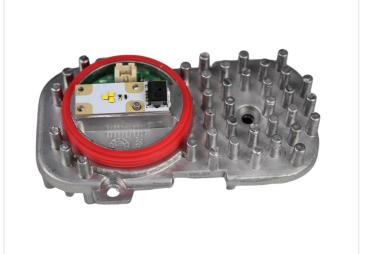

The powerful LEDs provide plenty of light in the yellow color, which is otherwise found only in the new M-models. They are mounted on an aluminum circuit board like the originals, ensuring optimal cooling and lifespan for the LEDs.

There are original connectors on the boards, so the connection is pure plug & play. Each set contains 4 identical circuit boards, two for the right and two for the left.

Please note that the light sources are not e-approved.