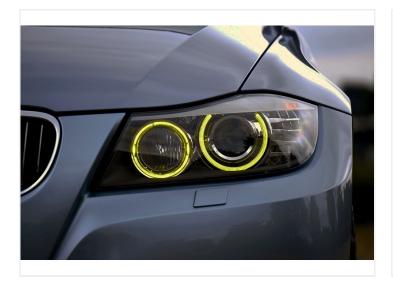

# LED DRL conversion kit for BMW 3-series (E9O, E9I Facelift) 2009-2012

Complete conversion kit for BMW 3-series models 2009-2012, to replace the white LED DRL with yellow light.

Complete set of light sources for BMW 3-Series 2009-2012 (E90, E91 Facelift / LCI) with LED angle eyes, to replace the white LED daytime running lights with yellow lights.

The powerful LEDs provide plenty of light in the yellow color, which is otherwise found only in the new M-models. They are mounted on an aluminum circuit board like the originals, ensuring optimal cooling and lifespan for the LEDs.