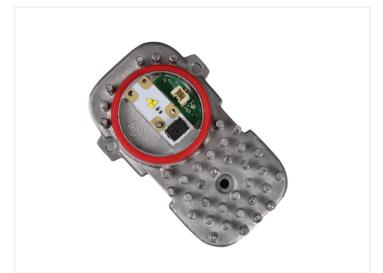

The powerful LEDs provide plenty of light in the yellow color, which is otherwise found only in the new M-models. They are mounted on an aluminum circuit board like the originals, ensuring optimal cooling and lifespan for the LEDs.

There are original connectors on the boards, so the connection is pure plug & play. Each set contains 4 identical circuit boards, two for the right and two for the left.

Please note that the light sources are not e-approved.