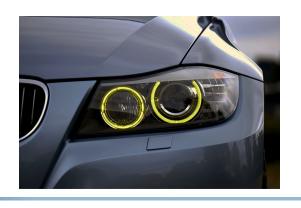

# LED DRL conversion kit for BMW 3-series (E9O, E9I Facelift) 2009-2012

Complete conversion kit for BMW 3-series models 2009-2012, to replace the white LED DRL with yellow light.

Complete set of light sources for BMW 3-Series 2009-2012 (E90, E91 Facelift / LCI) with LED angle eyes, to replace the white LED daytime running lights with yellow lights.

The powerful LEDs provide plenty of light in the yellow color, which is otherwise found only in the new M-models. They are mounted on an aluminum circuit board like the originals, ensuring optimal cooling and lifespan for the LEDs.