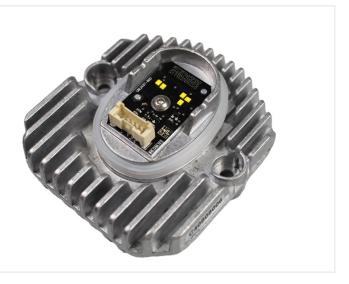

The powerful LEDs provide plenty of light in the yellow color, which is otherwise found only in the new M-models. They are mounted on an aluminum circuit board like the originals, ensuring optimal cooling and lifespan for the LEDs.

There are original connectors on the boards, so the connection is pure plug & play. Each set contains 2 circuit boards, one for the right and one for the left.

Please note that the light sources are not e-approved.

### Product pictures