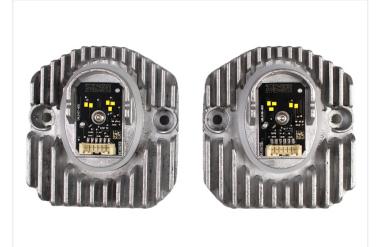

The powerful LEDs provide plenty of light in the yellow color, which is otherwise found only in the new M-models. They are mounted on an aluminum circuit board like the originals, ensuring optimal cooling and lifespan for the LEDs.

There are original connectors on the boards, so the connection is pure plug & play. Each set contains 2 circuit boards, one for the right and one for the left.

Please note that the light sources are not e-approved.