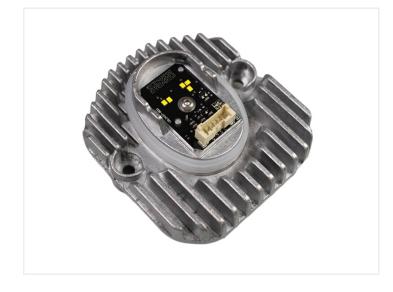

The powerful LEDs provide plenty of light in the yellow color, which is otherwise found only in the new M-models. They are mounted on an aluminum circuit board like the originals, ensuring optimal cooling and lifespan for the LEDs.

There are original connectors on the boards, so the connection is pure plug & play. Each set contains 2 circuit boards, one for the right and one for the left.

Please note that the light sources are not e-approved.

### Product pictures