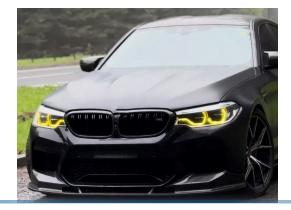

# LED DRL conversion kit for BMW 5-series (G3O, G38) 2017-2024

Complete conversion kit for BMW 5-series models 2017-2024, to replace the white LED DRL with yellow light.

Complete set of light sources for BMW 5-Series 2017-2024 (G30, G38) with LED angle eyes, to replace the white LED daytime running lights with yellow lights.

The powerful LEDs provide plenty of light in the yellow color, which is otherwise found only in the new M-models. They are mounted on an aluminum circuit board like the originals, ensuring optimal cooling and lifespan for the LEDs.