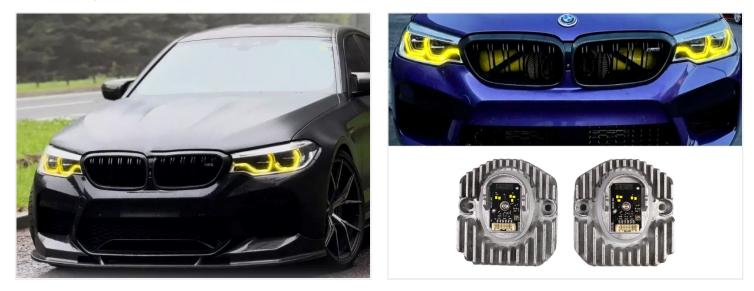

# LED DRL conversion kit for BMW 5-series (G3O, G38) 2017-2024

Complete conversion kit for BMW 5-series models 2017-2024, to replace the white LED DRL with yellow light.

Complete set of light sources for BMW 5-Series 2017-2024 (G30, G38) with LED angle eyes, to replace the white LED daytime running lights with yellow lights.

The powerful LEDs provide plenty of light in the yellow color, which is otherwise found only in the new M-models. They are mounted on an aluminum circuit board like the originals, ensuring optimal cooling and lifespan for the LEDs.

There are original connectors on the boards, so the connection is pure plug & play. Each set contains 2 circuit boards, one for the right and one for the left.

Please note that the light sources are not e-approved.