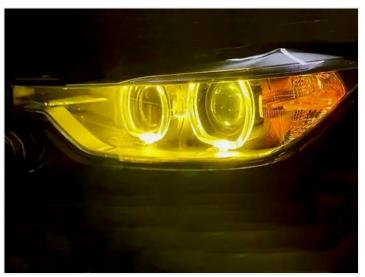

The powerful LEDs provide plenty of light in the yellow color, which is otherwise found only in the new M-models. They are mounted on an aluminum circuit board like the originals, ensuring optimal cooling and lifespan for the LEDs.

There are original connectors on the boards, so the connection is pure plug & play. Each set contains 4 identical circuit boards, two for the right and two for the left.

Please note that the light sources are not e-approved.