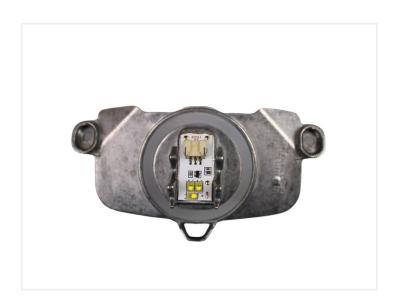

# LED DRL conversion kit for BMW 3-series (F3O, F34, F35) 2011-2015

Complete conversion kit for BMW 3-series models 2011-2015, to replace the white LED DRL with yellow light.

Complete set of light sources for BMW 3-Series 2011-2015 (F30, F34, F35) with LED angle eyes, to replace the white LED daytime running lights with yellow lights.

The powerful LEDs provide plenty of light in the yellow color, which is otherwise found only in the new M-models. They are mounted on an aluminum circuit board like the originals, ensuring optimal cooling and lifespan for the LEDs.

There are original connectors on the boards, so the connection is pure plug & play. Each set contains 4 identical circuit boards, two for the right and two for the left.

Please note that the light sources are not e-approved.