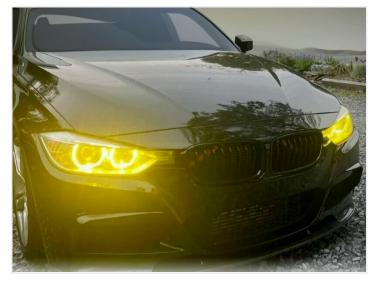

# LED DRL conversion kit for BMW 3-series (F3O, F34, F35) 2011-2015

Complete conversion kit for BMW 3-series models 2011-2015, to replace the white LED DRL with yellow light.

Complete set of light sources for BMW 3-Series 2011-2015 (F30, F34, F35) with LED angle eyes, to replace the white LED daytime running lights with yellow lights.