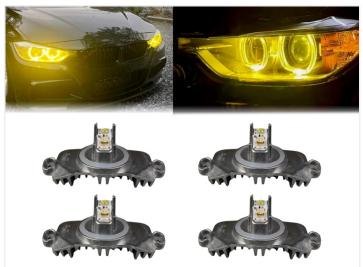

# LED DRL conversion kit for BMW 3-series (F3O, F34, F35) 2011-2015

Complete conversion kit for BMW 3-series models 2011-2015, to replace the white LED DRL with yellow light.

Complete set of light sources for BMW 3-Series 2011-2015 (F30, F34, F35) with LED angle eyes, to replace the white LED daytime running lights with yellow lights.

The powerful LEDs provide plenty of light in the yellow color, which is otherwise found only in the new M-models. They are mounted on an aluminum circuit board like the originals, ensuring optimal cooling and lifespan for the LEDs.

There are original connectors on the boards, so the connection is pure plug & play. Each set contains 4 identical circuit boards, two for the right and two for the left.

Please note that the light sources are not e-approved.