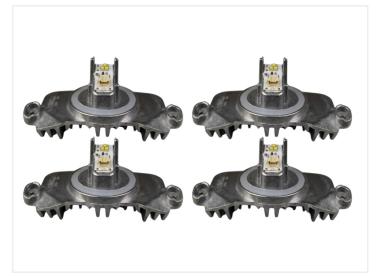

There are original connectors on the boards, so the connection is pure plug & play. Each set contains 4 identical circuit boards, two for the right and two for the left.

Please note that the light sources are not e-approved.