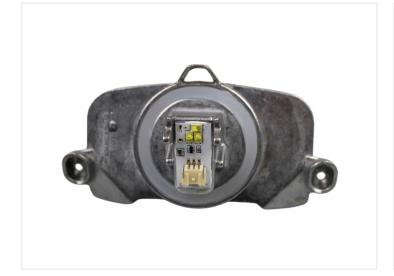

The powerful LEDs provide plenty of light in the yellow color, which is otherwise found only in the new M-models. They are mounted on an aluminum circuit board like the originals, ensuring optimal cooling and lifespan for the LEDs.

There are original connectors on the boards, so the connection is pure plug & play. Each set contains 4 identical circuit boards, two for the right and two for the left.

Please note that the light sources are not e-approved.