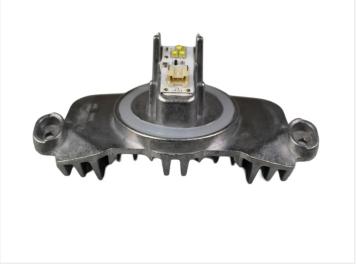

The powerful LEDs provide plenty of light in the yellow color, which is otherwise found only in the new M-models. They are mounted on an aluminum circuit board like the originals, ensuring optimal cooling and lifespan for the LEDs.

There are original connectors on the boards, so the connection is pure plug & play. Each set contains 4 identical circuit boards, two for the right and two for the left.

Please note that the light sources are not e-approved.