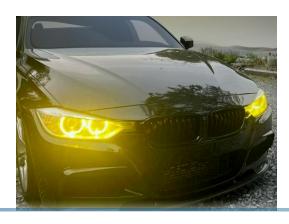

# LED DRL conversion kit for BMW 3-series (F3O, F34, F35) 2011-2015

Complete conversion kit for BMW 3-series models 2011-2015, to replace the white LED DRL with yellow light.

Complete set of light sources for BMW 3-Series 2011-2015 (F30, F34, F35) with LED angle eyes, to replace the white LED daytime running lights with yellow lights.