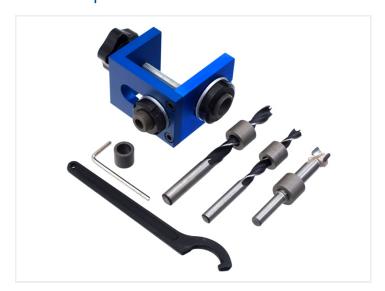

### Drilling Fixture for Cam Lock Furniture Assembly

Complete set: drills, 10 locks, 10 lock pins, 20 dowels. Includes adjustment fixture and tools for wooden furniture assembly.

Complete set with drilling fixtures, drills, locks, lock pins, and dowels, typically used for assembling wooden furniture.

#### Includes:

- 10 locks
- 10 lock pins
- 20 dowels
- Drill for locks
- Drill for lock pins
- Drill for dowels
- Fixture with adjustment tools