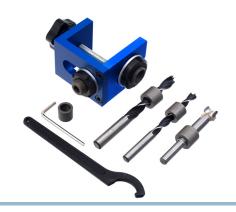

### Drilling Fixture for Cam Lock Furniture Assembly

Complete set: drills, 10 locks, 10 lock pins, 20 dowels. Includes adjustment fixture and tools for wooden furniture assembly.

Complete set with drilling fixtures, drills, locks, lock pins, and dowels, typically used for assembling wooden furniture.

#### Includes:

- 10 locks
- 10 lock pins
- 20 dowels
- Drill for locks
- Drill for lock pins
- Drill for dowels
- Fixture with adjustment tools