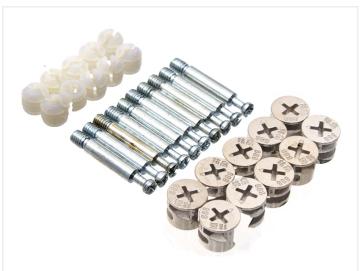

### Drilling Fixture for Cam Lock Furniture Assembly

Complete set: drills, 10 locks, 10 lock pins, 20 dowels. Includes adjustment fixture and tools for wooden furniture assembly.

Complete set with drilling fixtures, drills, locks, lock pins, and dowels, typically used for assembling wooden furniture.

#### Includes:

- 10 locks
- 10 lock pins
- 20 dowels
- Drill for locks
- Drill for lock pins
- Drill for dowels
- Fixture with adjustment tools